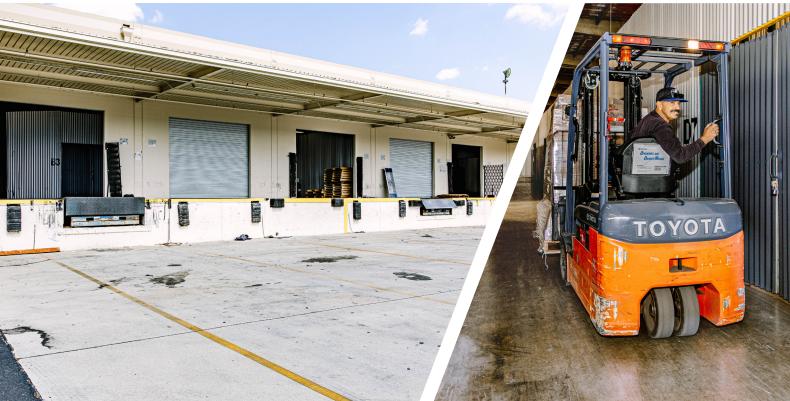

### Flexible Warehouse Solutions that Scale with Your Business

Warehouse unit sizes from 200 to 10,000 sq ft

Loading docks and drivein doors accessible to all spaces

24/7 building access; integrated visitor management system

No long-term contract required; flexible terms

Transparent all-in pricing (full service gross)

Private, secure spaces with CCTV throughout

Forklift use included in price; other equipment available on-site