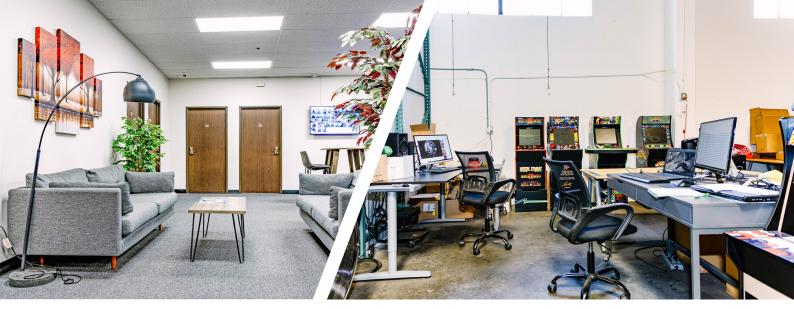

Wi-Fi and 120V power throughout the building (208/240V possible)

Private office spaces also available

Shared-use conference room, lounge, & kitchen