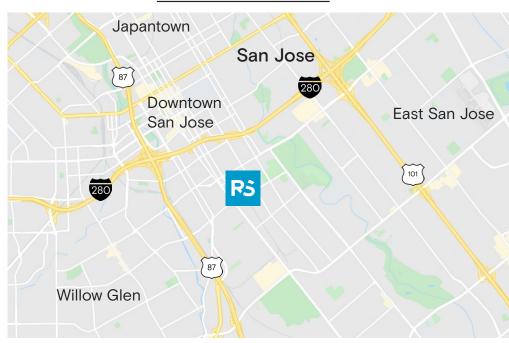

### Local Area Map

- » Interstate 280 | 1 mile | 5 min
- » Route 87 | 1.2 mile | 6 min
- » San Jose International Airport | 6.5 miles | 10 min
- » Port of Oakland | 44 miles | 45 min