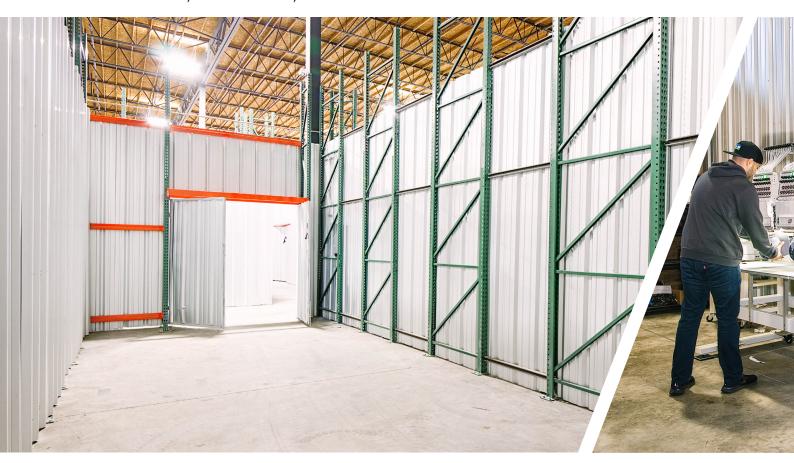

### Flexible Warehouse Solutions that Scale with Your Business

Warehouse unit sizes from 200 to 10,000 sq ft

Loading docks and drivein doors accessible to all spaces

24/7 building access; integrated visitor management system

No long-term contract required; flexible terms

Transparent all-in pricing (full service gross)

Private, secure spaces with CCTV throughout

Forklift use included in price; other equipment available on-site

Wi-Fi and 120V power throughout the building (208/240V possible)

Private office spaces also available

Shared-use conference room, lounge, & kitchen