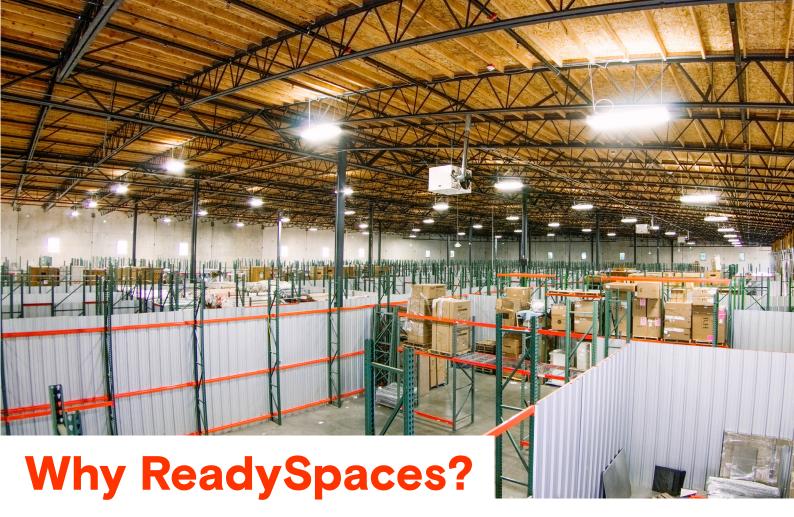

### Flexible Warehouse Solutions that Scale with Your Business

Warehouse unit sizes from 200 to 10,000 sq ft

Loading docks and drivein doors accessible to all spaces

24/7 building access; integrated visitor management system

No long-term contract required; flexible terms

Transparent all-in pricing (full service gross)

Private, secure spaces with CCTV throughout

Forklift use included in price; other equipment available on-site

Wi-Fi and 120V power throughout the building (208/240V possible)

Private office spaces also available

Shared-use conference room, lounge, & kitchen

## **Amenities | Flexibility | Security | Convenience**