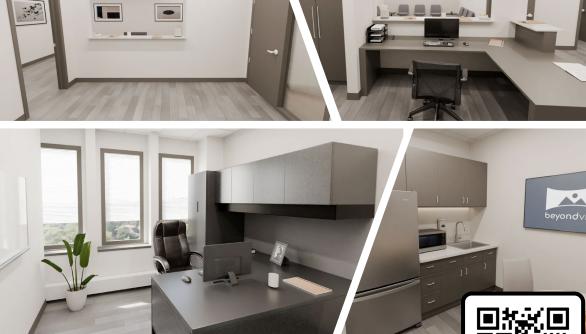

#### LEGEND

Waiting Room
Reception
Nurses Station
Exam Rooms
Office
Break Room
Washroom
Closet/Storage

Good Samaritan Physicians Office Center I 1,460

Explore the Potential: Scan for Staged Conceptual Rendering