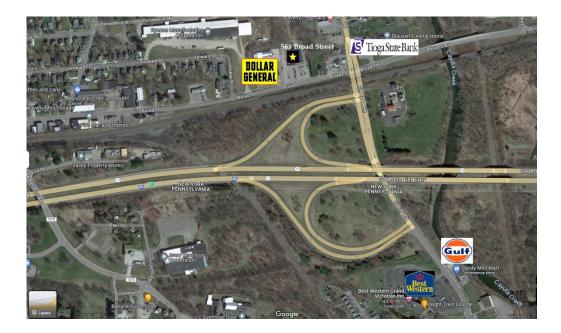

### Property Description & Aerial

#### 10,000 SF Available

Former Salvation Army in Waverly NY is available for Sale or Lease. Wide open floor plan, commercially zoned with oversized parking lot allows for a multitude of uses, including a pad development opportunity. Renovations and upgrades are complete and property is available immediately. 10,000 SF of prime commercial space sits in a tremendous location just off NYS RT 17/86 at exit 61. Roughly a 4,000 SF basement also available for storage. CALL FOR PRICING.