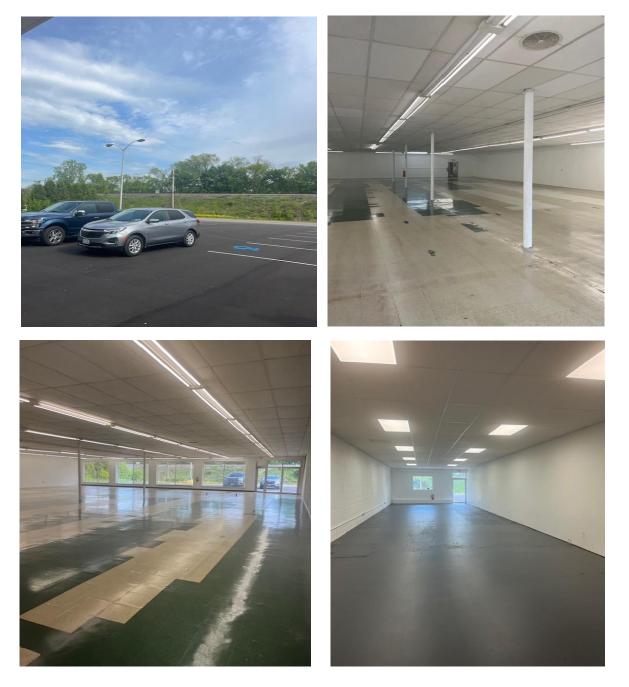

ailable

Former Salvation Army in Waverly NY is available for Sale or Lease. Wide open floor plan, commercially zoned with oversized parking lot allows for a multitude of uses, including a pad development opportunity. Renovations and upgrades are complete and property is available immediately. 10,000 SF of prime commercial space sits in a tremendous location just off NYS RT 17/86 at exit 61. Roughly a 4,000 SF basement also available for storage. CALL FOR PRICING.



#### **UPGRADES INCLUDE:**

- Vanilla shell condition
- Exterior Paint / Block Repair
- New Parking Lot Resurfaced
- New Canopy, decking, insulation & rubber roof
- New overhead doors
- Refinished floors
- New ADA compliant bathrooms
- Office build out Sheet rock & Paint



### 561 Broad Street, Waverly, NY 14892

### Photos





### 561 Broad Street, Waverly, NY 14892

## Photos







# Floor Plan



Floor Plan Sole X.\* - 147



## Survey