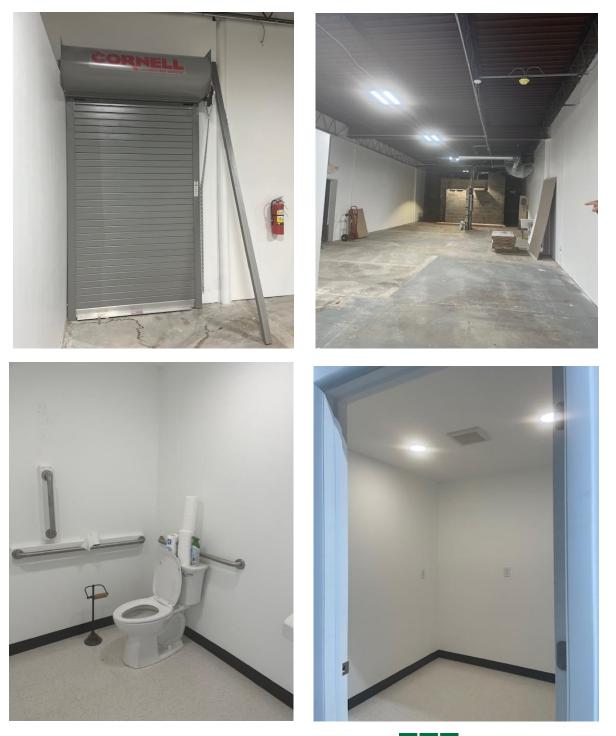

#### **UPGRADES INCLUDE:**

- Vanilla shell condition
- Exterior Paint / Block Repair
- New Parking Lot Resurfaced
- New Canopy, decking, insulation & rubber roof
- New overhead doors
- Refinished floors
- New ADA compliant bathrooms
- Office build out Sheet rock & Paint

### Photos

## Photos