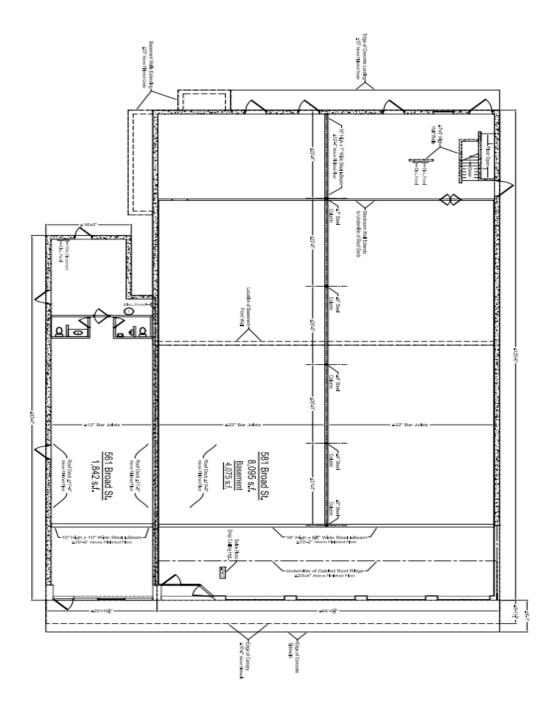

Wide open floor plan, commercially zoned with oversized parking lot allows for a multitude of uses, including a pad development opportunity. Renovations and upgrades are complete and property is available immediately. 10,000 SF of prime commercial space sits in a tremendous location just off NYS RT 17/86 at exit 61. Roughly a 4,000 SF basement also available for storage. CALL FOR PRICING.



#### **UPGRADES INCLUDE:**

- Vanilla shell condition
- Exterior Paint / Block Repair
- New Parking Lot Resurfaced
- New Canopy, decking, insulation & rubber roof
- New overhead doors
- Refinished floors
- New ADA compliant bathrooms
- Office build out Sheet rock & Paint



### 561 Broad Street, Waverly, NY 14892

### Photos





### 561 Broad Street, Waverly, NY 14892

## Photos







# Floor Plan



Floor Plan Sole X.\* - 147



## Survey