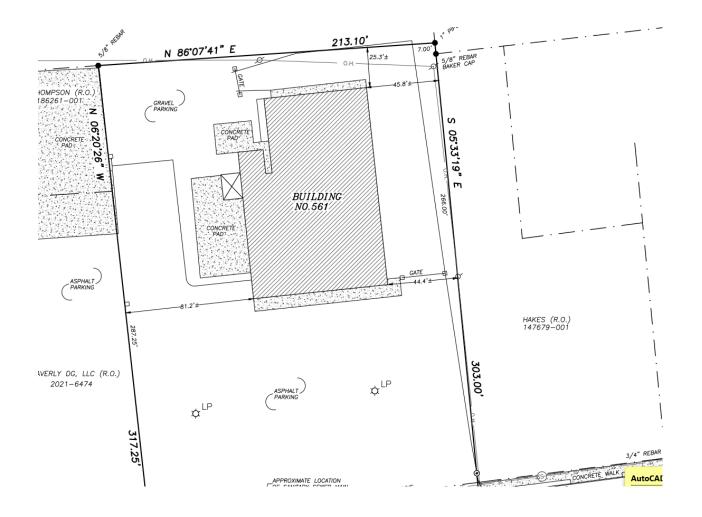

ith oversized parking lot allows for a multitude of uses, including a pad development opportunity. Renovations and upgrades are complete and property is available immediately. 10,000 SF of prime commercial space sits in a tremendous location just off NYS RT 17/86 at exit 61. Roughly a 4,000 SF basement also available for storage. CALL FOR PRICING.



#### **UPGRADES INCLUDE:**

- Vanilla shell condition
- Exterior Paint / Block Repair
- New Parking Lot Resurfaced
- New Canopy, decking, insulation & rubber roof
- New overhead doors
- Refinished floors
- New ADA compliant bathrooms
- Office build out Sheet rock & Paint



### 561 Broad Street, Waverly, NY 14892

### Photos





### 561 Broad Street, Waverly, NY 14892

## Photos







# Floor Plan



Floor Plan Sole X.\* - 147



## Survey