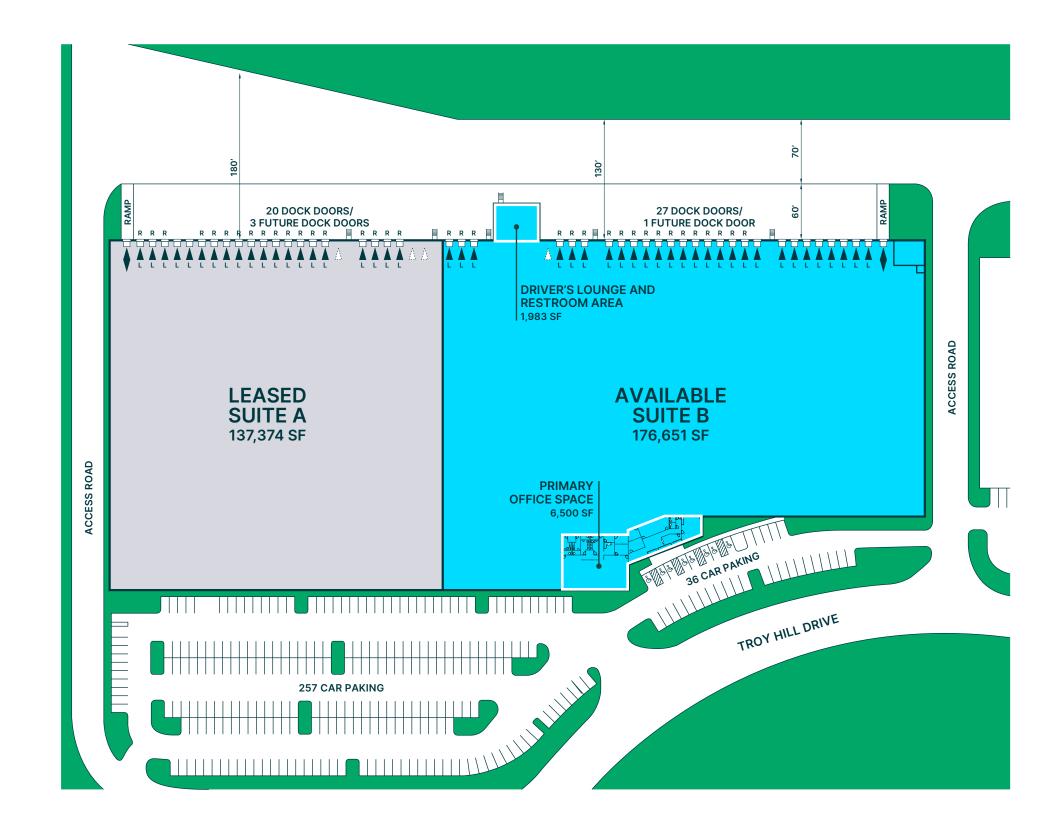

## 176,651 SF Available Now

# Built With Your Future In Mind

Decisions are in the details.

- X 176,651 SF Available
- ESFR Sprinkler System
- 180 Car Parking Spaces
- 🕂 6,500 SF Office Buildout
- 1,983 SF Driver Lounge and Restroom Area

### **Property Features**

- 32' Clear Height
- 27 Dock Doors With **Pit Levelers**
- 🖫 1 Drive-In
- 130' Truck Court with 60' Concrete Dolly Pad
- 🔀 40' x 50' Column Spacing
- ✤ 3000 amps, 277-480v
- EED Lighting
- 🐰 ESFR Sprinkler