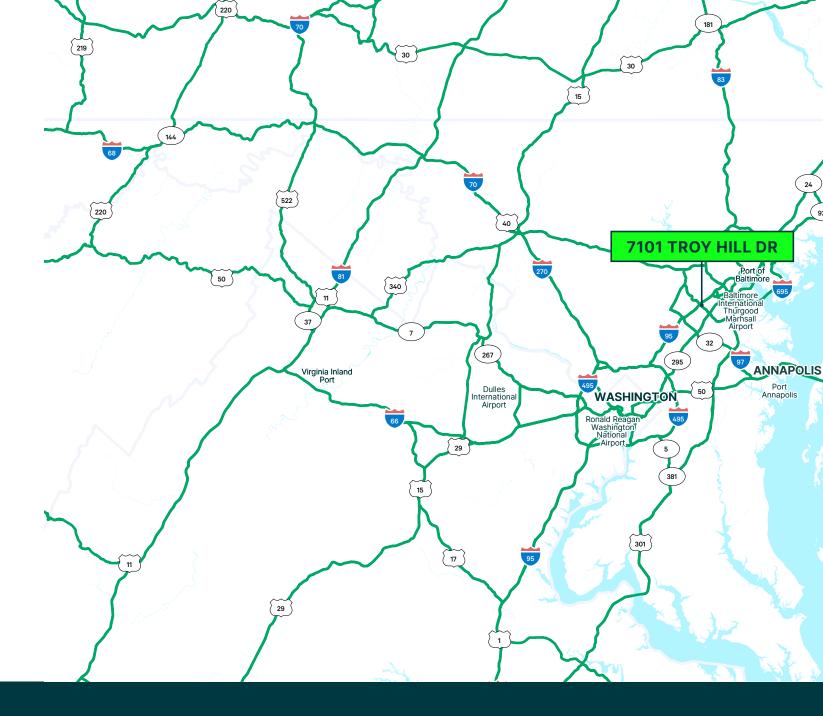

### Your strategic base for business success

Located within a 90-minute drive of the entire Maryland-DC-Northern Virginia market and population of 10M.

7101 TROY HILL DR, ELKRIDGE, MD 21075

# The Perfect Foundation for your Business

Thoughtful design, crafted to the highest standards.

PORT OF BALTIMORE

**PRO**LOGIS<sup>®</sup>

**16 MINUTES TO THE** 

**12 MINUTES TO BWI AIRPORT** 

**20 MINUTES TO 495** 

**5 MINUTES TO I- 95** 

**10 MINUTES TO 695** 