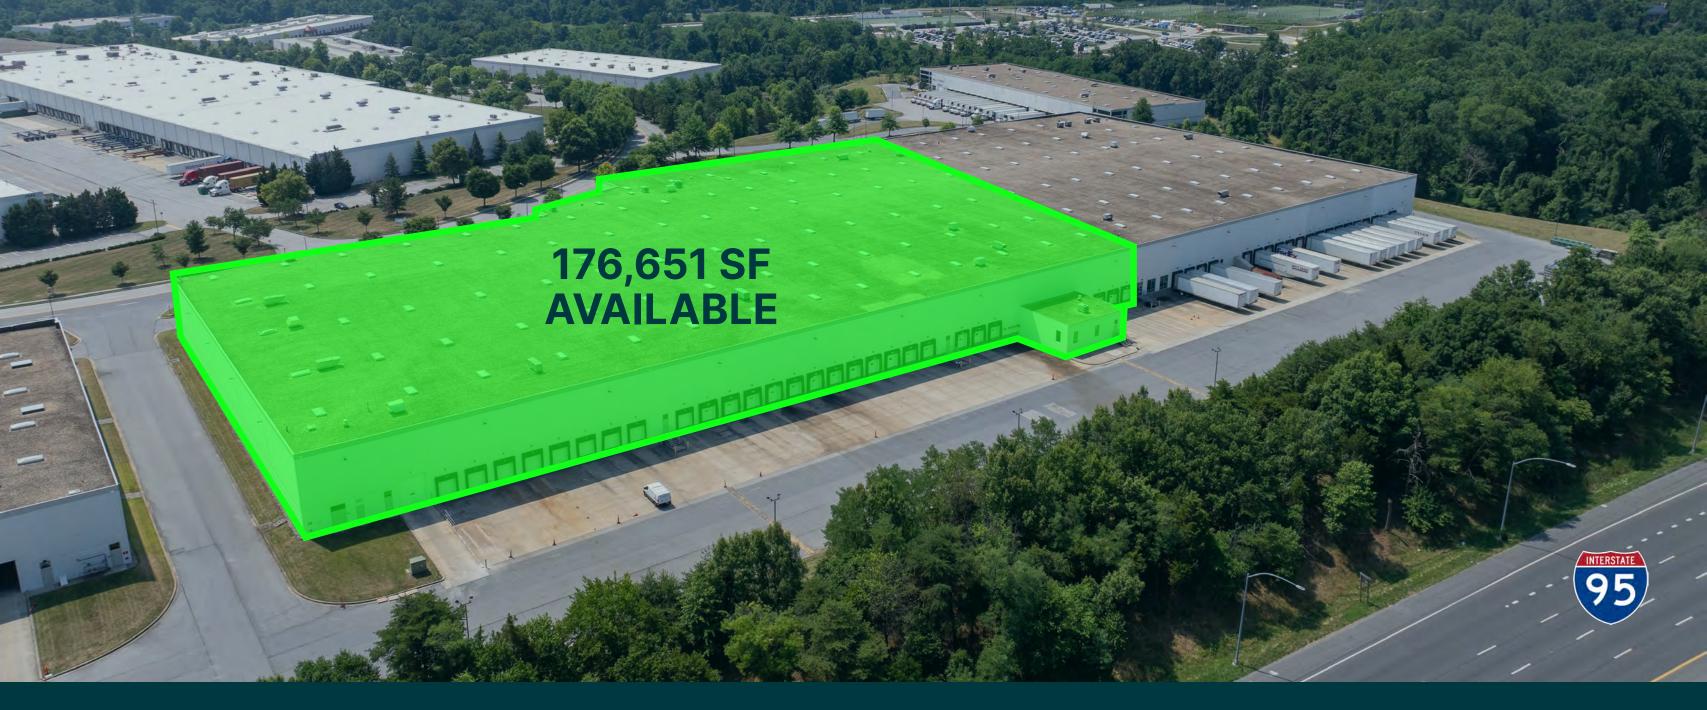

## 176,651 SF Available Now

# Built With Your Future In Mind

Decisions are in the details.

- X 176,651 SF Available
- ESFR Sprinkler System
- 180 Car Parking Spaces
- 🕂 6,500 SF Office Buildout
- 1,983 SF Driver Lounge and Restroom Area