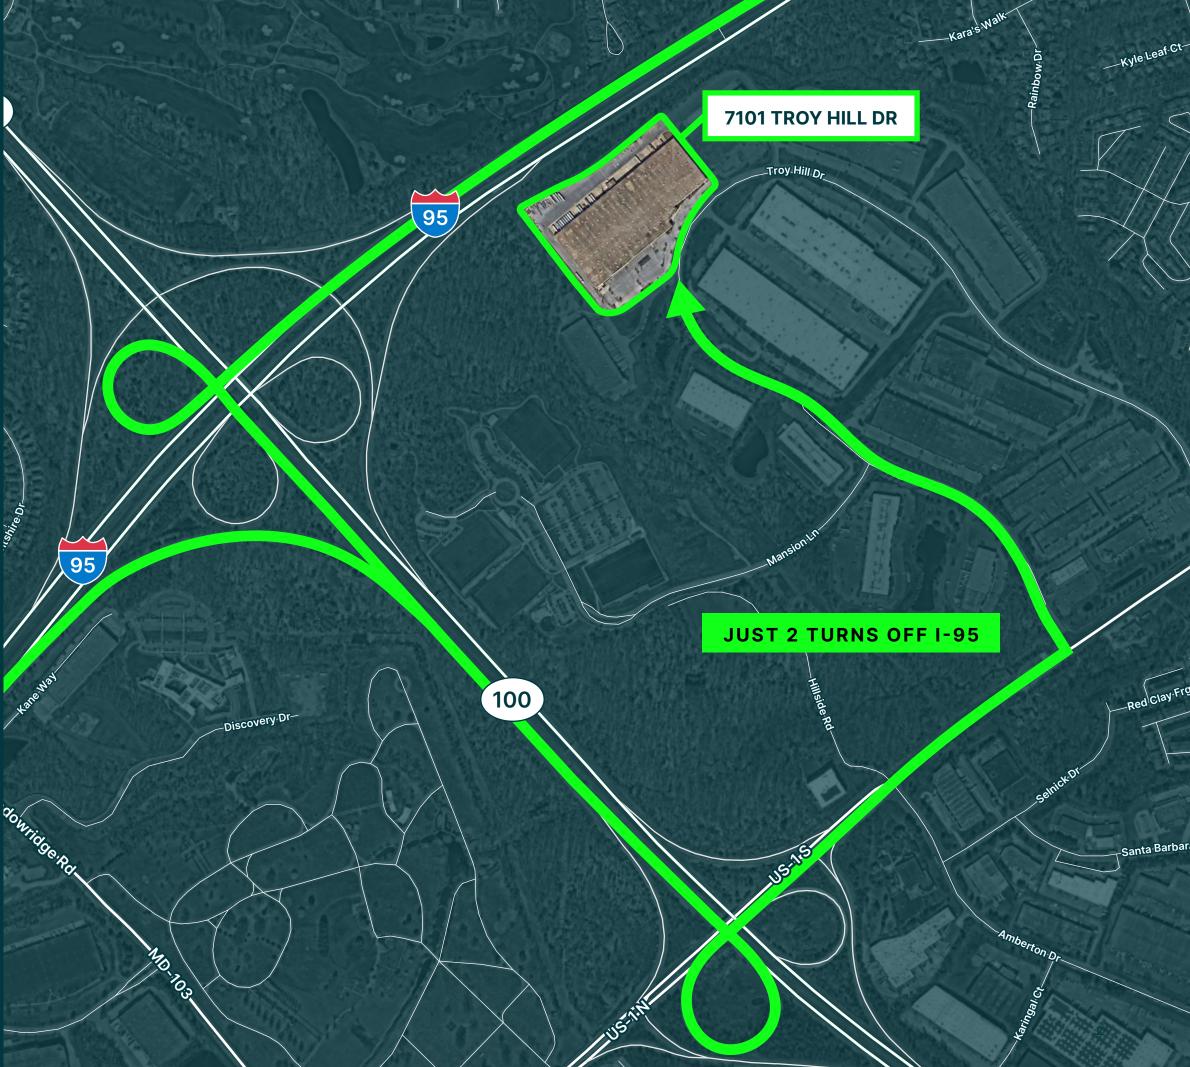

# The Perfect Foundation for your Business

Thoughtful design, crafted to the highest standards.

PORT OF BALTIMORE

**PRO**LOGIS<sup>®</sup>

**16 MINUTES TO THE** 

**12 MINUTES TO BWI AIRPORT** 

**20 MINUTES TO 495** 

**5 MINUTES TO I- 95** 

**10 MINUTES TO 695** 