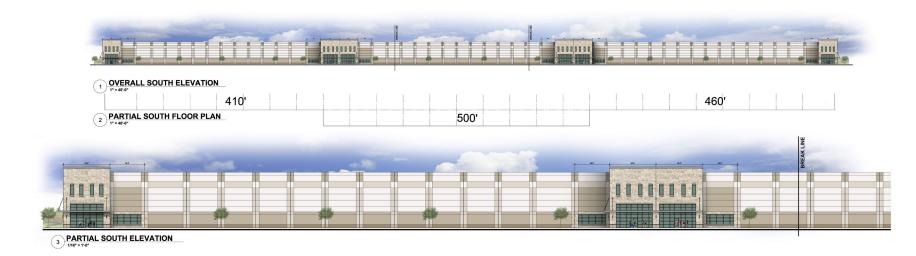

#### **BUILDING SPECIFICATIONS**

50,068 SF TOTAL
43,166 SF WAREHOUSE
6,902 SF OFFICE
400' BUILDING DEPTH
50' X 50' BAY SIZE
10 DOCK DOORS
1 DOCK LOADING RAMP
32' CLEAR HEIGHT
ESFR SPRINKLER
AMPLE PARKING
PROFESSIONALLY LANDSCAPED

# **BUILDING ELEVATION & FLOOR PLAN**