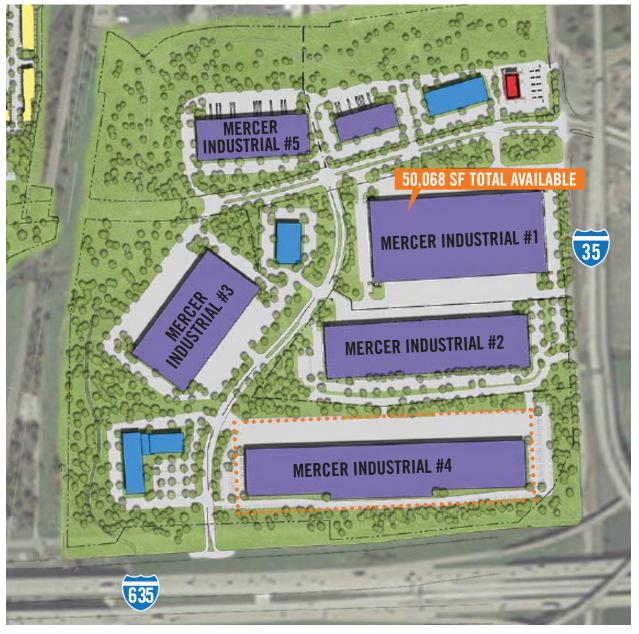

# BILLINGSLEY

50,068 SF AVAILABLE - DISTRIBUTION CENTER
12121 N. STEMMONS FREEWAY, SUITE #130
NORTHWEST CORNER OF IH 635 AND IH 35E
DALLAS, TEXAS

## **BUSINESS PARK FEATURES**

- 225-acre master planned development
- Several build to suit options for office campuses and distribution centers
- Overlooking a 57-acre lake
- Spacious greens and waterways
- Committed to energy conservation, sustainability and long-term value
- Architectural design guidelines for quality and aesthetics
- Unbeatable access to IH 35E, IH 635, and SH 190
- Close proximity to downtown Dallas and D/FW's two major airports
- Adjacent to business areas such as The Galleria and Las Colinas

# **OFFICE FLOORPLAN**

MASTER PLAN AERIAL PHOTOGRAPHY

CONTACT: GEORGE BILLINGSLEY | 214.270.1001 GBILLINGSLEY@BILLINGSLEYCO.COM