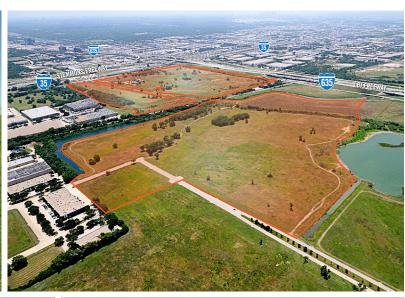

## **BUSINESS PARK FEATURES**

- 225-acre master planned development
- Several build to suit options for office campuses and distribution centers
- Overlooking a 57-acre lake
- Spacious greens and waterways
- Committed to energy conservation, sustainability and long-term value
- Architectural design guidelines for quality and aesthetics
- Unbeatable access to IH 35E, IH 635, and SH 190
- Close proximity to downtown Dallas and D/FW's two major airports
- Adjacent to business areas such as The Galleria and Las Colinas

# **OFFICE FLOORPLAN**

MASTER PLAN AERIAL PHOTOGRAPHY

CONTACT: GEORGE BILLINGSLEY | 214.270.1001 GBILLINGSLEY@BILLINGSLEYCO.COM