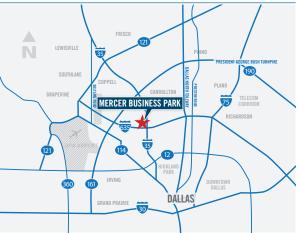

ccess to IH 35E, IH 635, and SH 190
- Close proximity to downtown Dallas and D/FW's two major airports
- Adjacent to business areas such as The Galleria and Las Colinas

## DATA AND FIBER AVAILABILITY

- Multiple fiber providers: Zayo Metro, Fiber Light, Time Warner Cable, and others
- Contracted providers offer the best electricity rates in the deregulated Texas market
- Connectivity between selected buildings
- Underground infrastructure providing uninterrupted service and reliability
- Located on the Texas Oncor grid

#### **BUILDING SPECIFICATIONS**

50,068 SF TOTAL
43,166 SF WAREHOUSE
6,902 SF OFFICE
400' BUILDING DEPTH
50' X 50' BAY SIZE
10 DOCK DOORS
1 DOCK LOADING RAMP
32' CLEAR HEIGHT
ESFR SPRINKLER
AMPLE PARKING
PROFESSIONALLY LANDSCAPED



# **ACCESS/ROUTES**



# **LOCATION**



## FIBER MAP



# **BUILDING ELEVATION & FLOOR PLAN**



# **OFFICE FLOORPLAN**



MASTER PLAN AERIAL PHOTOGRAPHY



















CONTACT: GEORGE BILLINGSLEY | 214.270.1001 GBILLINGSLEY@BILLINGSLEYCO.COM