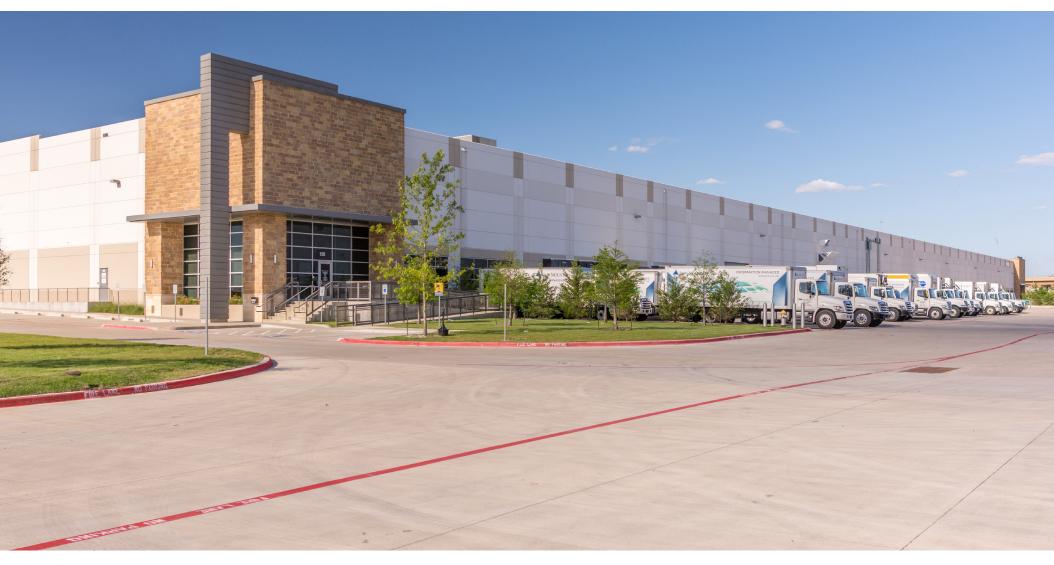

# BILLINGSLEY

50,068 SF AVAILABLE - DISTRIBUTION CENTER
12121 N. STEMMONS FREEWAY, SUITE #130
NORTHWEST CORNER OF IH 635 AND IH 35E
DALLAS, TEXAS

#### **BUILDING SPECIFICATIONS**

50,068 SF TOTAL
43,166 SF WAREHOUSE
6,902 SF OFFICE
400' BUILDING DEPTH
50' X 50' BAY SIZE
10 DOCK DOORS
1 DOCK LOADING RAMP
32' CLEAR HEIGHT
ESFR SPRINKLER
AMPLE PARKING
PROFESSIONALLY LANDSCAPED