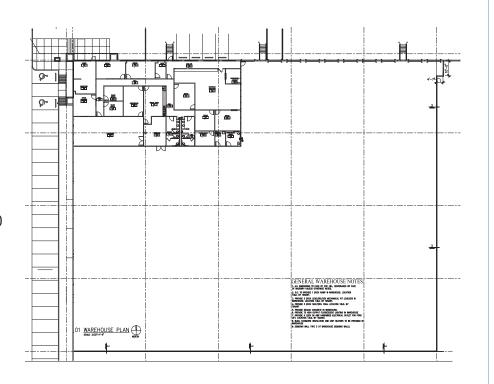

for quality and aesthetics
- Unbeatable access to IH 35E, IH 635, and SH 190
- Close proximity to downtown Dallas and D/FW's two major airports
- Adjacent to business areas such as The Galleria and Las Colinas

## DATA AND FIBER AVAILABILITY

- Multiple fiber providers: Zayo Metro, Fiber Light, Time Warner Cable, and others
- Contracted providers offer the best electricity rates in the deregulated Texas market
- Connectivity between selected buildings
- Underground infrastructure providing uninterrupted service and reliability
- Located on the Texas Oncor grid

#### **BUILDING SPECIFICATIONS**

50,068 SF TOTAL
43,166 SF WAREHOUSE
6,902 SF OFFICE
400' BUILDING DEPTH
50' X 50' BAY SIZE
10 DOCK DOORS
1 DOCK LOADING RAMP
32' CLEAR HEIGHT
ESFR SPRINKLER
AMPLE PARKING
PROFESSIONALLY LANDSCAPED



# **ACCESS/ROUTES**



# **LOCATION**



## FIBER MAP



# **BUILDING ELEVATION & FLOOR PLAN**



# **OFFICE FLOORPLAN**



MASTER PLAN AERIAL PHOTOGRAPHY



















CONTACT: GEORGE BILLINGSLEY | 214.270.1001 GBILLINGSLEY@BILLINGSLEYCO.COM