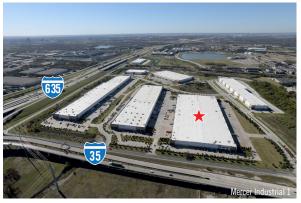

ness areas such as The Galleria and Las Colinas

## DATA AND FIBER AVAILABILITY

- Multiple fiber providers: Zayo Metro, Fiber Light, Time Warner Cable, and others
- Contracted providers offer the best electricity rates in the deregulated Texas market
- Connectivity between selected buildings
- Underground infrastructure providing uninterrupted service and reliability
- Located on the Texas Oncor grid

#### **BUILDING SPECIFICATIONS**

50,068 SF TOTAL
43,166 SF WAREHOUSE
6,902 SF OFFICE
400' BUILDING DEPTH
50' X 50' BAY SIZE
10 DOCK DOORS
1 DOCK LOADING RAMP
32' CLEAR HEIGHT
ESFR SPRINKLER
AMPLE PARKING
PROFESSIONALLY LANDSCAPED



# **ACCESS/ROUTES**



# **LOCATION**



## FIBER MAP



# **BUILDING ELEVATION & FLOOR PLAN**



# **OFFICE FLOORPLAN**



MASTER PLAN AERIAL PHOTOGRAPHY



















CONTACT: GEORGE BILLINGSLEY | 214.270.1001 GBILLINGSLEY@BILLINGSLEYCO.COM