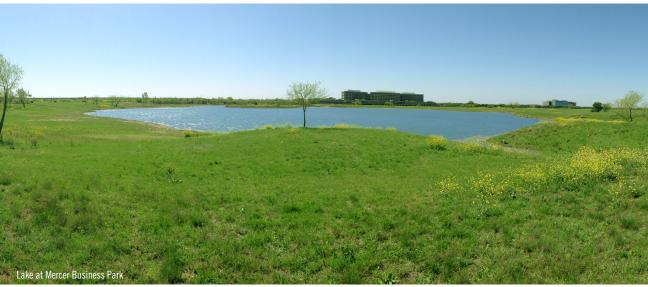

## **BUSINESS PARK FEATURES**

- 225-acre master planned development
- Several build to suit options for office campuses and distribution centers
- Overlooking a 57-acre lake
- Spacious greens and waterways
- Committed to energy conservation, sustainability and long-term value
- Architectural design guidelines for quality and aesthetics
- Unbeatable access to IH 35E, IH 635, and SH 190
- Close proximity to downtown Dallas and D/FW's two major airports
- Adjacent to business areas such as The Galleria and Las Colinas