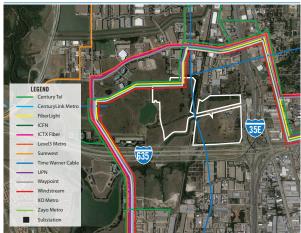

## DATA AND FIBER AVAILABILITY

- Multiple fiber providers: Zayo Metro, Fiber Light, Time Warner Cable, and others
- Contracted providers offer the best electricity rates in the deregulated Texas market
- Connectivity between selected buildings
- Underground infrastructure providing uninterrupted service and reliability
- Located on the Texas Oncor grid

## FIBER MAP