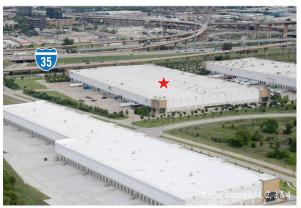

# BILLINGSLEY

50,068 SF AVAILABLE - DISTRIBUTION CENTER
12121 N. STEMMONS FREEWAY, SUITE #130
NORTHWEST CORNER OF IH 635 AND IH 35E
DALLAS, TEXAS

#### **BUILDING SPECIFICATIONS**

50,068 SF TOTAL
43,166 SF WAREHOUSE
6,902 SF OFFICE
400' BUILDING DEPTH
50' X 50' BAY SIZE
10 DOCK DOORS
1 DOCK LOADING RAMP
32' CLEAR HEIGHT
ESFR SPRINKLER
AMPLE PARKING
PROFESSIONALLY LANDSCAPED