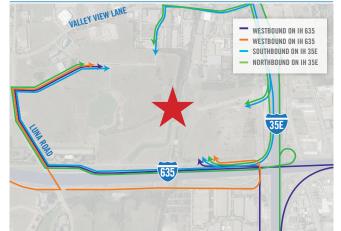

ics
- Unbeatable access to IH 35E, IH 635, and SH 190
- Close proximity to downtown Dallas and D/FW's two major airports
- Adjacent to business areas such as The Galleria and Las Colinas

## DATA AND FIBER AVAILABILITY

- Multiple fiber providers: Zayo Metro, Fiber Light, Time Warner Cable, and others
- Contracted providers offer the best electricity rates in the deregulated Texas market
- Connectivity between selected buildings
- Underground infrastructure providing uninterrupted service and reliability
- Located on the Texas Oncor grid

#### **BUILDING SPECIFICATIONS**

50,068 SF TOTAL
43,166 SF WAREHOUSE
6,902 SF OFFICE
400' BUILDING DEPTH
50' X 50' BAY SIZE
10 DOCK DOORS
1 DOCK LOADING RAMP
32' CLEAR HEIGHT
ESFR SPRINKLER
AMPLE PARKING
PROFESSIONALLY LANDSCAPED



# **ACCESS/ROUTES**



# **LOCATION**



## FIBER MAP



# **BUILDING ELEVATION & FLOOR PLAN**



# **OFFICE FLOORPLAN**



MASTER PLAN AERIAL PHOTOGRAPHY



















CONTACT: GEORGE BILLINGSLEY | 214.270.1001 GBILLINGSLEY@BILLINGSLEYCO.COM