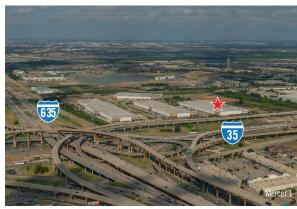

ss areas such as The Galleria and Las Colinas

## DATA AND FIBER AVAILABILITY

- Multiple fiber providers: Zayo Metro, Fiber Light, Time Warner Cable, and others
- Contracted providers offer the best electricity rates in the deregulated Texas market
- Connectivity between selected buildings
- Underground infrastructure providing uninterrupted service and reliability
- Located on the Texas Oncor grid

#### **BUILDING SPECIFICATIONS**

50,068 SF TOTAL
43,166 SF WAREHOUSE
6,902 SF OFFICE
400' BUILDING DEPTH
50' X 50' BAY SIZE
10 DOCK DOORS
1 DOCK LOADING RAMP
32' CLEAR HEIGHT
ESFR SPRINKLER
AMPLE PARKING
PROFESSIONALLY LANDSCAPED



# **ACCESS/ROUTES**



# **LOCATION**



## FIBER MAP



# **BUILDING ELEVATION & FLOOR PLAN**



# **OFFICE FLOORPLAN**



MASTER PLAN AERIAL PHOTOGRAPHY



















CONTACT: GEORGE BILLINGSLEY | 214.270.1001 GBILLINGSLEY@BILLINGSLEYCO.COM