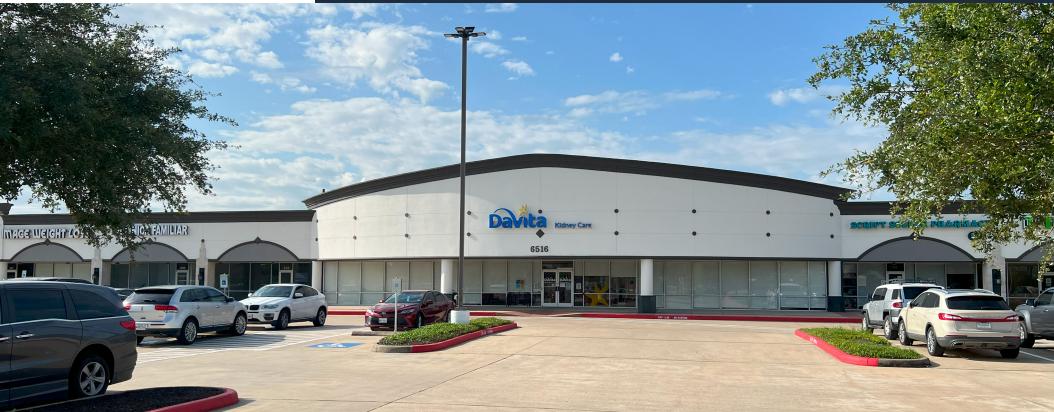

## West Oaks Centre

6516 Broadway Street, Pearland, TX 77581

| DEMOGRAPHIC HIGHLIGHTS | 1 Mile    | 3 Mile    | 5 Mile    |
|------------------------|-----------|-----------|-----------|
| Population             | 6,957     | 58,917    | 158,047   |
| Number of Households   | 2,317     | 19,596    | 53,431    |
| Average Income         | \$125,437 | \$127,226 | \$125,658 |

MAJOR TENANTS Davita.