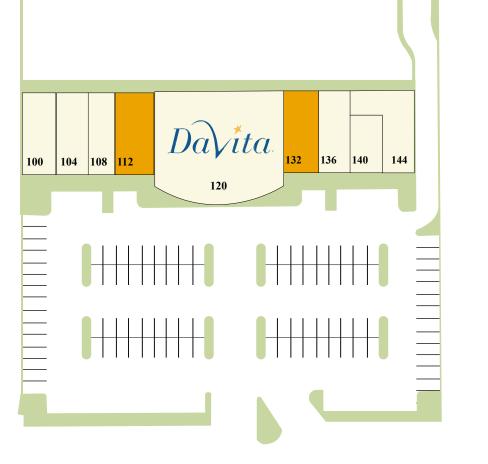

## www.gfinvestments.com

6516 Broadway Street, Pearland, TX 77581

| Unit | Tenant                           | SQF   |
|------|----------------------------------|-------|
| 100  | Courtney Moore DC                | 1,750 |
| 104  | Image Clinic and Spa             | 1,750 |
| 108  | Clinica Familiar Sagrado Corazon | 1,211 |
| 112  | Available                        | 2,303 |
| 120  | DaVita                           | 8,000 |
| 132  | Available                        | 1,750 |
| 136  | Tower Loan of Texas              | 1,750 |
| 140  | Joe Black Barber Shop            | 1,268 |
| 144  | Tidy Tails Grooming              | 2,232 |
|      |                                  |       |

Scan with your smart phone to go to our homepage

This site plan is presented solely for the purpose of identifying the approximate location and size of the building, and intended for use as a reference only.