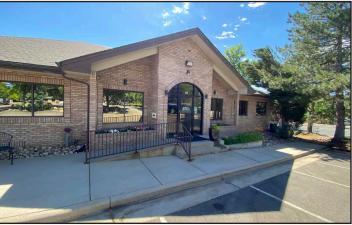

## **Louisville Office Medical Building For Sale**

| Building Size | 12,917 sq. ft. |
|---------------|----------------|
| Building RSF  | 11,331 sq. ft. |
| Sale Price    | \$2,400,000    |

- Fully Leased & for Sale at a 6.25% Cap Rate on Current NOI
- Suite 2 Available (1,765 sq. ft.) November 1, 2024 for Potential Owner User
- Good Mix of Tenants Such as Young Dentistry for Children & National Institute for Trial Advocacy with Staggered Expiration Dates
- New HVAC and Roof Replaced in 2017
- Great Visibility on South Boulder Road with Monument Signage Available
- One Block to Mudrock's Tap & Tavern, Luna Coffee, Shamrock Foodservice Warehouse & Village Square Retailers & 1 Mile to Historic Downtown Louisville Restaurants & Shops