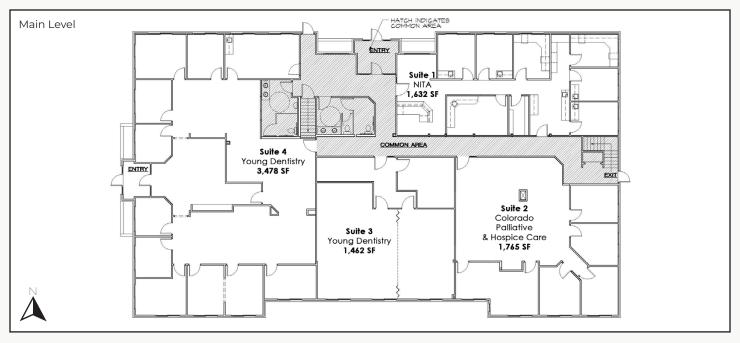

## **Louisville Office Medical Building For Sale**

| Building Size | 12,917 sq. ft. |
|---------------|----------------|
| Building RSF  | 11,331 sq. ft. |
| Sale Price    | \$2,400,000    |

- Fully Leased & for Sale at a 6.25% Cap Rate on Current NOI
- Suite 2 Available (1,765 sq. ft.) November 1, 2024 for Potential Owner User
- Good Mix of Tenants Such as Young Dentistry for Children & National Institute for Trial Advocacy with Staggered Expiration Dates
- New HVAC and Roof Replaced in 2017
- Great Visibility on South Boulder Road with Monument Signage Available
- One Block to Mudrock's Tap & Tavern, Luna Coffee, Shamrock Foodservice Warehouse & Village Square Retailers & 1 Mile to Historic Downtown Louisville Restaurants & Shops