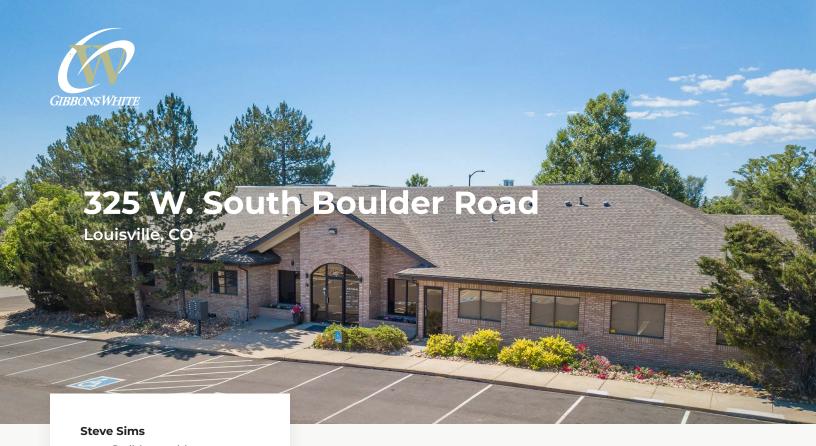

## **Louisville Office Medical Building For Sale**

| Building Size | 12,917 sq. ft. |
|---------------|----------------|
| Building RSF  | 11,331 sq. ft. |
| Sale Price    | \$2,400,000    |

- Fully Leased & for Sale at a 6.25% Cap Rate on Current NOI
- Suite 2 Available (1,765 sq. ft.) November 1, 2024 for Potential Owner User
- Good Mix of Tenants Such as Young Dentistry for Children & National Institute for Trial Advocacy with Staggered Expiration Dates
- New HVAC and Roof Replaced in 2017
- Great Visibility on South Boulder Road with Monument Signage Available
- One Block to Mudrock's Tap & Tavern, Luna Coffee, Shamrock Foodservice Warehouse & Village Square Retailers & 1 Mile to Historic Downtown Louisville Restaurants & Shops