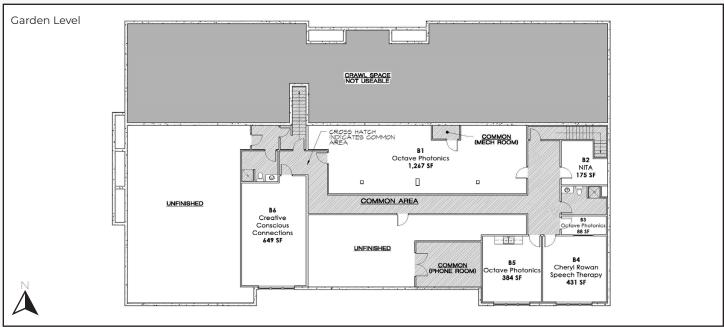

## **Louisville Office Medical Building For Sale**

| Building Size | 12,917 sq. ft. |
|---------------|----------------|
| Building RSF  | 11,331 sq. ft. |
| Sale Price    | \$2,400,000    |

- Fully Leased & for Sale at a 6.25% Cap Rate on Current NOI
- Suite 2 Available (1,765 sq. ft.) November 1, 2024 for Potential Owner User
- Good Mix of Tenants Such as Young Dentistry for Children & National Institute for Trial Advocacy with Staggered Expiration Dates
- New HVAC and Roof Replaced in 2017
- Great Visibility on South Boulder Road with Monument Signage Available
- One Block to Mudrock's Tap & Tavern, Luna Coffee, Shamrock Foodservice Warehouse & Village Square Retailers & 1 Mile to Historic Downtown Louisville Restaurants & Shops