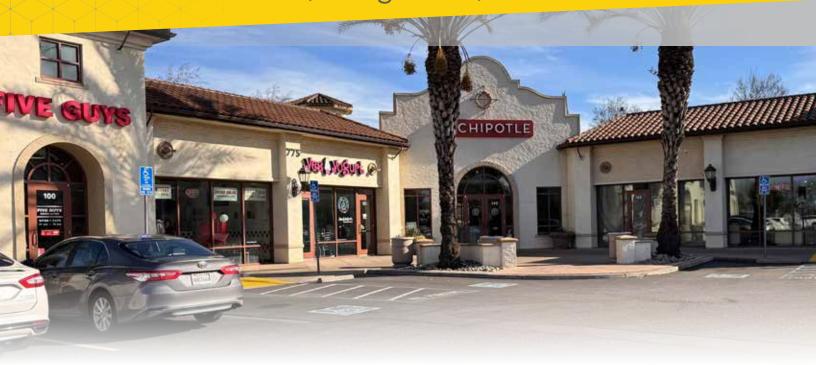

755 Cochrane Road, Morgan Hill, CA

# Office/Retail Space for Lease

- ±1,577 2,926 Square Feet Available
- Suite 120 ±1,577 Square Feet
- Suite 160 ±2,926 Square Feet
- High Quality Mission Style Construction
- Strong and Growing Daytime Employment Population
- National Co-Tenants include FedEx, Chipotle, Peet's Coffee & Tea, AT&T, Five Guys, Erik's Delicafe, Anytime Fitness
- 5.3/1,000 parking