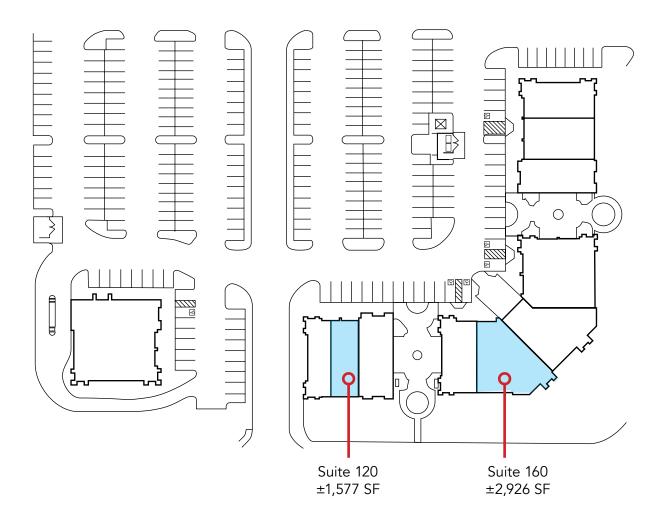

## Site Plan

### **Ben Damon**

755 Cochrane Road, Morgan Hill, CA

Suite 120 ±1,577 SF

**Brian Mason, SIOR** 

EB Mason CRE 1.408.472.9498 brian@ebmasoncre.com License No. 01229363

**Ben Damon** 

755 Cochrane Road, Morgan Hill, CA

## Suite 160 ±2,926 SF