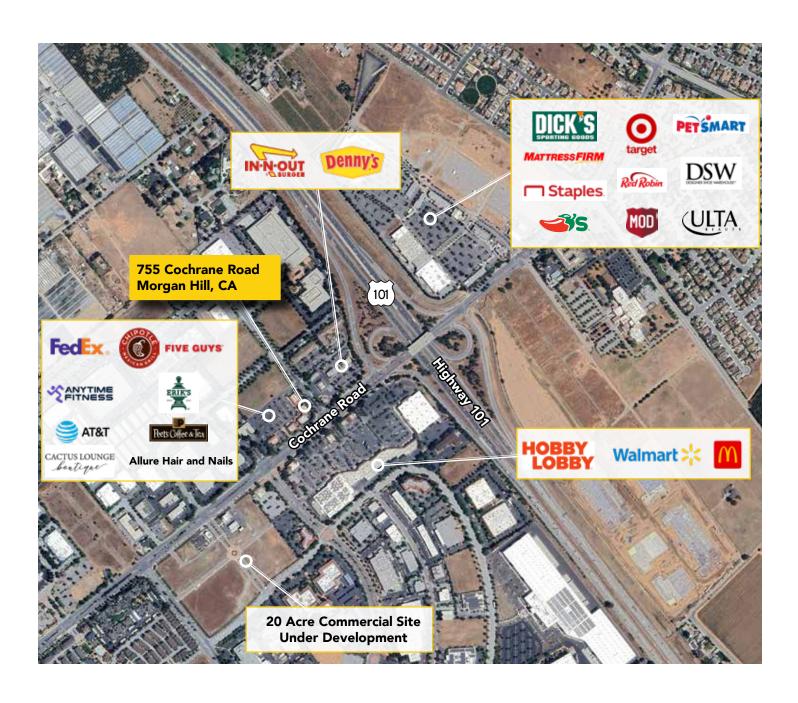

755 Cochrane Road, Morgan Hill, CA

±1,577 - ±2,926 Square Feet

Excellent location off Hwy 101& Cochrane Road

Strong growing daytime employment population

5.3/1,000 parking