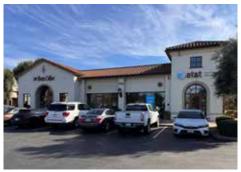

755 Cochrane Road, Morgan Hill, CA

# Office/Retail Space for Lease

- ±1,577 2,926 Square Feet Available
- Suite 120 ±1,577 Square Feet
- Suite 160 ±2,926 Square Feet
- High Quality Mission Style Construction
- Strong and Growing Daytime Employment Population
- National Co-Tenants include FedEx, Chipotle, Peet's Coffee & Tea, AT&T, Five Guys, Erik's Delicafe, Anytime Fitness
- 5.3/1,000 parking

±1,577 - ±2,926 Square Feet

Excellent location off Hwy 101& Cochrane Road

Strong growing daytime employment population

5.3/1,000 parking