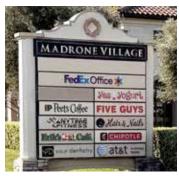

# Office/Retail Space for Lease

- ±1,577 2,926 Square Feet Available
- Suite 120 ±1,577 Square Feet
- Suite 160 ±2,926 Square Feet
- High Quality Mission Style Construction
- Strong and Growing Daytime Employment Population
- National Co-Tenants include FedEx, Chipotle, Peet's Coffee & Tea, AT&T, Five Guys, Erik's Delicafe, Anytime Fitness
- 5.3/1,000 parking