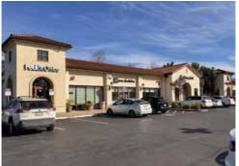

755 Cochrane Road, Morgan Hill, CA

# Office/Retail Space for Lease

- ±1,577 2,926 Square Feet Available
- Suite 120 ±1,577 Square Feet
- Suite 160 ±2,926 Square Feet
- High Quality Mission Style Construction
- Strong and Growing Daytime Employment Population
- National Co-Tenants include FedEx, Chipotle, Peet's Coffee & Tea, AT&T, Five Guys, Erik's Delicafe, Anytime Fitness
- 5.3/1,000 parking

±1,577 - ±2,926 Square Feet

Excellent location off Hwy 101& Cochrane Road

Strong growing daytime employment population

5.3/1,000 parking