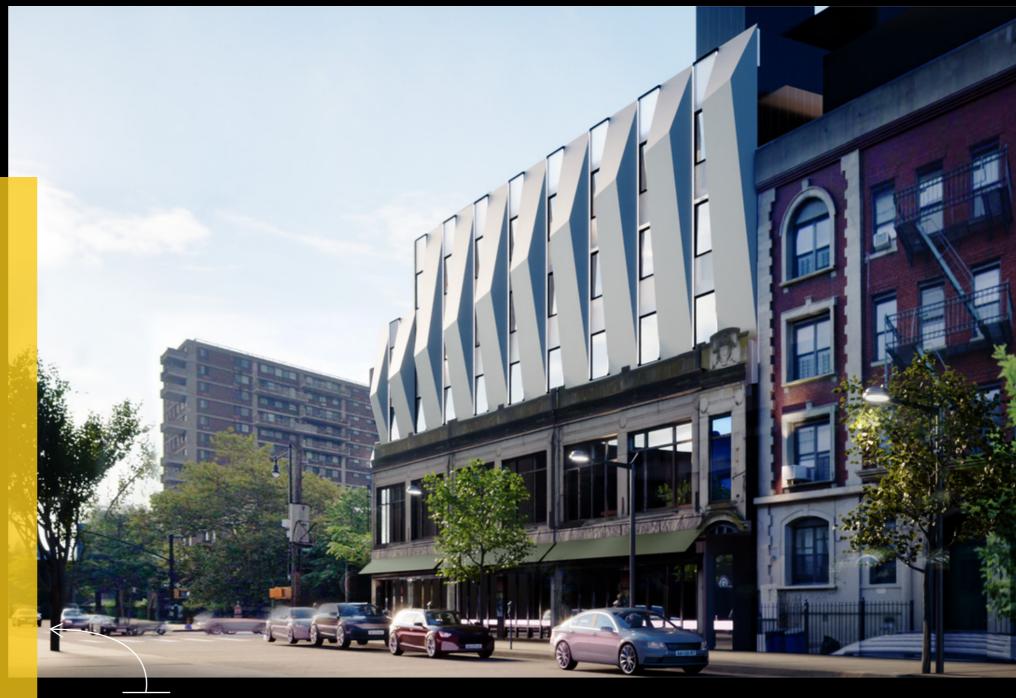

# **1188**<br/>PRESIDENT<br/>STREET

CROWN HEIGHTS BROOKLYN, NY 11225

MIXED USE NEW DEVELOPMENT WITH 2,750 SQUARE FEET OF RETAIL

Up to 2,750 SF of divisible ground floor retail space for lease

PRESIDENT ST-MEDGAR EVERS COLLEGE SUBWAY STATION

5

2

Corner of Nostrand Avenue and President Street

#### **SPACE DETAILS**

- Brand new mixed use development with original 1920's facade
- Up to 2,750 gross square feet of prime ground floor retail for lease
- Can Lease from 500 sqft to 2,750 sqft
- All logical divisions of the retail space considered
- Directly Across the street from President Street Medgar Evers College -
- **2 5** Subway station
- 2 blocks from Eastern Parkway and the Nostrand Avenue 3 Train
- Will be delivered as a brand new shell space / whitebox
- Gas and venting available
- Estimated completion in Q4 2024
- Great corner exposure
- Located on a busy retail corridor right by Medgar Ever College, the new

# **ADDRESS**

1188 President Street, Crown Heights Brooklyn, NY 11225

# LOCATION

- Located on the Corner of Nostrand Avenue and President Street

- Directly Across the street from President St-Medgar Evers College 2 5 subway station

- Right by Medgar ever college and the new Major R. Owens Community Health and Wellness Center