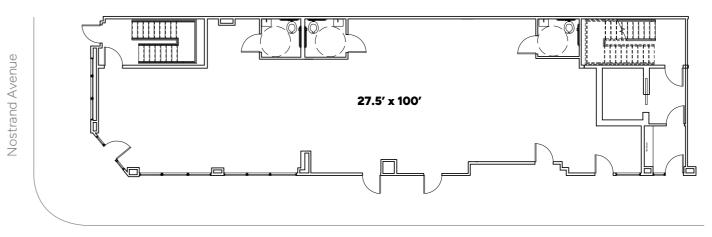

# **RETAIL AVAILIBITY**

**Ground Floor** with Full Basement

# **FLOOR PLAN**

Corner of Nostrand Avenue and President Street

All logical divisions are considered or can lease as one big space

#### **GROUND FLOOR**

Size: 2,750 SF

Ceiling Height: 11'

Frontage: 127.5' Wrap-around

#### BASEMENT

Size: 2,750 SF

Ceiling Height: 8'

\* All measurements provided are gross approximate sizes

President Street

President Street