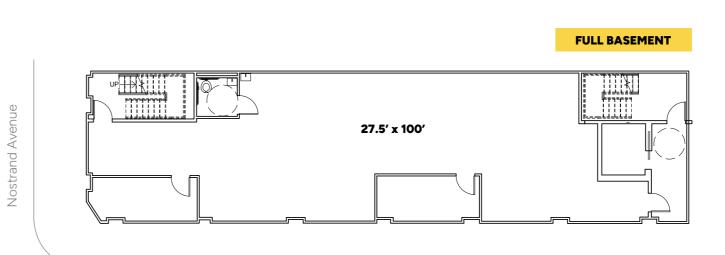

# **FLOOR PLAN**

Corner of Nostrand Avenue and President Street

All logical divisions are considered or can lease as one big space

#### BASEMENT

Size: 2,750 SF

Ceiling Height: 8'

\* All measurements provided are gross approximate sizes

President Street

President Street