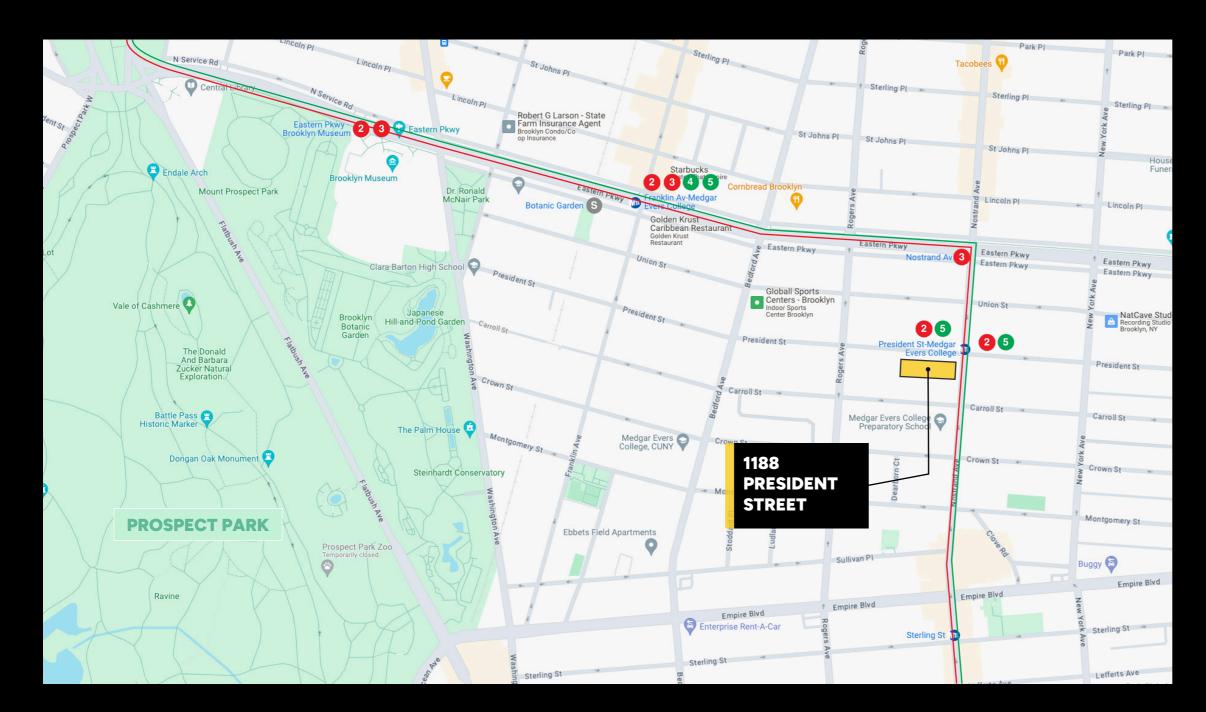

# **ADDRESS**

1188 President Street, Crown Heights Brooklyn, NY 11225

# LOCATION

- Located on the Corner of Nostrand Avenue and President Street

- Directly Across the street from President St-Medgar Evers College 2 5 subway station

- Right by Medgar ever college and the new Major R. Owens Community Health and Wellness Center