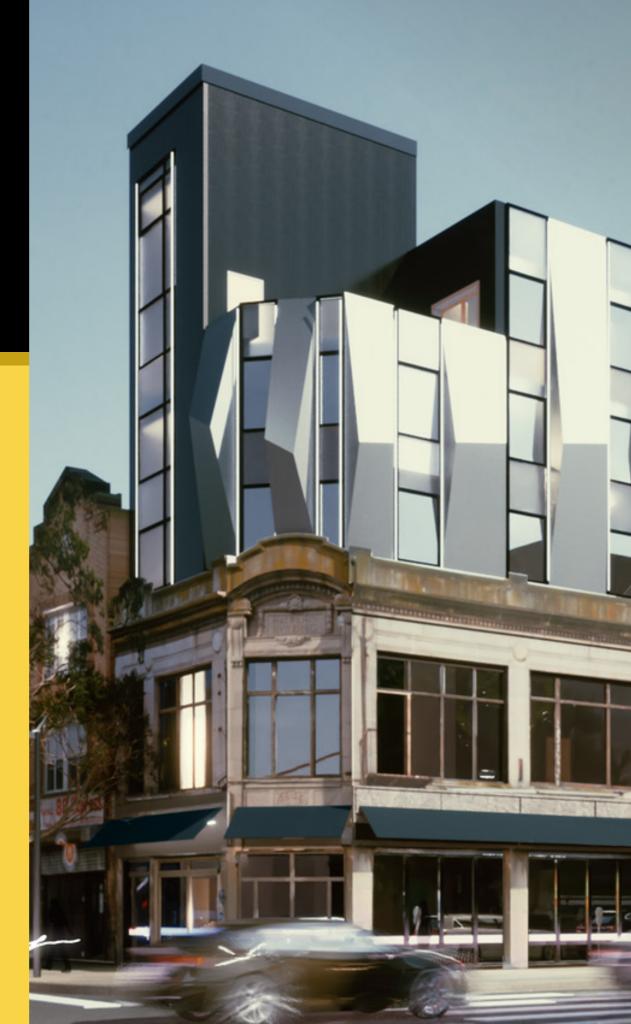

# **1188**<br/>PRESIDENT<br/>STREET

CROWN HEIGHTS BROOKLYN, NY 11225

MIXED USE NEW DEVELOPMENT WITH 2,750 SQUARE FEET OF RETAIL

Up to 2,750 SF of divisible ground floor retail space for lease

PRESIDENT ST-MEDGAR EVERS COLLEGE SUBWAY STATION

#### **SPACE DETAILS**

- Brand new mixed use development with original 1920's facade
- Up to 2,750 gross square feet of prime ground floor retail for lease
- Can Lease from 500 sqft to 2,750 sqft
- All logical divisions of the retail space considered
- Directly Across the street from President Street Medgar Evers College -
- **2 5** Subway station
- 2 blocks from Eastern Parkway and the Nostrand Avenue 3 Train
- Will be delivered as a brand new shell space / whitebox
- Gas and venting available
- Estimated completion in Q4 2024
- Great corner exposure
- Located on a busy retail corridor right by Medgar Ever College, the new