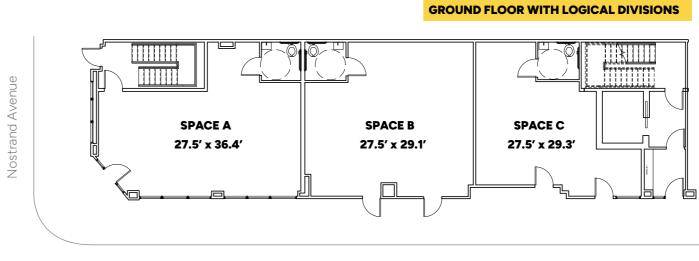

# **FLOOR PLAN**

Corner of Nostrand Avenue and President Street

All logical divisions are considered or can lease as one big space

#### **GROUND FLOOR - LOGICAL DIVISONS\***

SPACE A - 1,001 SF

SPACE B - 800 SF

SPACE C - 805 SF