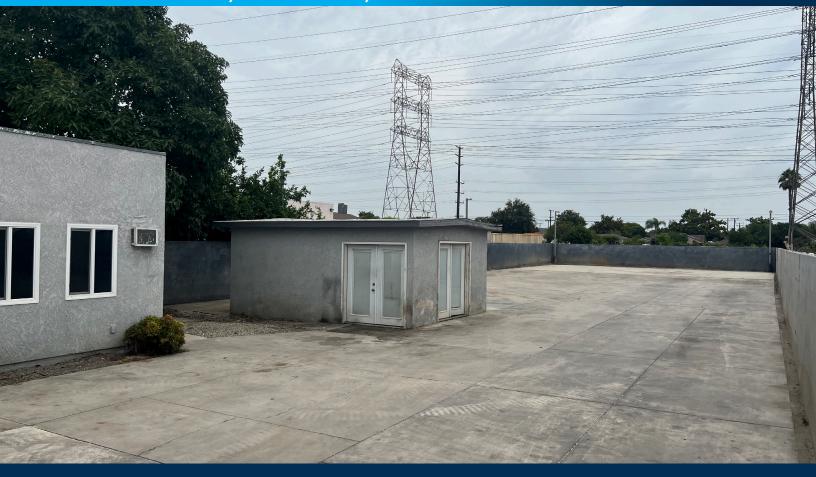

## FOR LEASE 11,211 SF LAND INDUSTRIAL STORAGE YARD WITH OFFICE SPACE

9144 ROSE STREET, BELLFLOWER, CA 90706

# PROPERTY FEATURES

- Land Area: 11,211
- Front Office Building: 405 SF
- Second Office Building: 270 SF
- Security Gates
- Paved, Fenced and Gated
- Access to 91, 605 and 710 Freeways
- Zoning: M1

## Excellent Condition

- Industrial Surface Storage with Office Building
- Fully Secured and Fenced
- Gated

PROPERTY HIGHLIGHTS

- Move-In Ready
- Asking Price: \$9,529.35 (\$0.85 PSF) per month, gross
- Lease Term: 2 10 Years