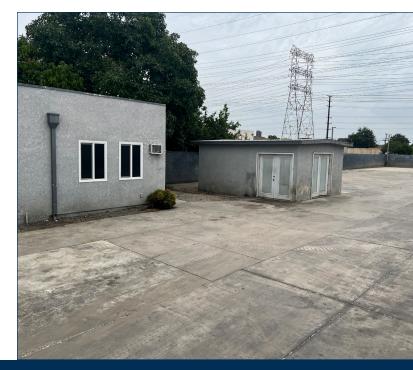

# PROPERTY FEATURES

- Land Area: 11,211
- Front Office Building: 405 SF
- Second Office Building: 270 SF
- Security Gates
- Paved, Fenced and Gated
- Access to 91, 605 and 710 Freeways
- Zoning: M1

## Excellent Condition

- Industrial Surface Storage with Office Building
- Fully Secured and Fenced
- Gated

PROPERTY HIGHLIGHTS

- Move-In Ready
- Asking Price: \$9,529.35 (\$0.85 PSF) per month, gross
- Lease Term: 2 10 Years