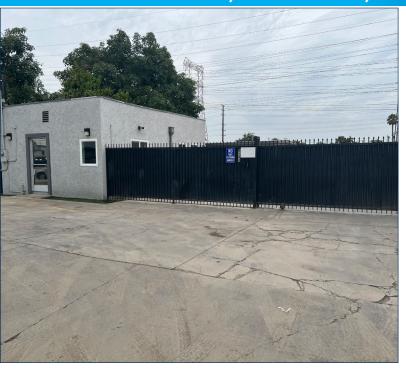

# PROPERTY FEATURES

- Land Area: 11,211
- Front Office Building: 405 SF
- Second Office Building: 270 SF
- Security Gates
- Paved, Fenced and Gated
- Access to 91, 605 and 710 Freeways
- Zoning: M1

## Excellent Condition

- Industrial Surface Storage with Office Building
- Fully Secured and Fenced
- Gated

PROPERTY HIGHLIGHTS

- Move-In Ready
- Asking Price: \$9,529.35 (\$0.85 PSF) per month, gross
- Lease Term: 2 10 Years