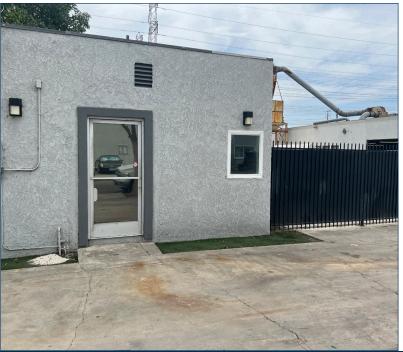

# PROPERTY FEATURES

- Land Area: 11,211
- Front Office Building: 405 SF
- Second Office Building: 270 SF
- Security Gates
- Paved, Fenced and Gated
- Access to 91, 605 and 710 Freeways
- Zoning: M1

## Excellent Condition

- Industrial Surface Storage with Office Building
- Fully Secured and Fenced
- Gated

PROPERTY HIGHLIGHTS

- Move-In Ready
- Asking Price: \$9,529.35 (\$0.85 PSF) per month, gross
- Lease Term: 2 10 Years