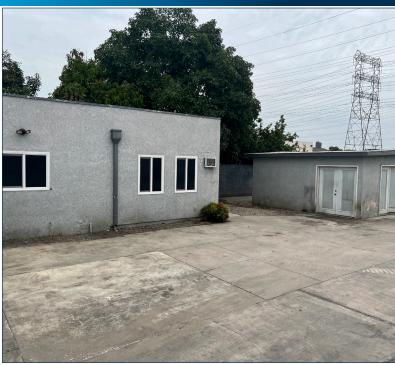

# PROPERTY FEATURES

- Land Area: 11,211
- Front Office Building: 405 SF
- Second Office Building: 270 SF
- Security Gates
- Paved, Fenced and Gated
- Access to 91, 605 and 710 Freeways
- Zoning: M1

## Excellent Condition

- Industrial Surface Storage with Office Building
- Fully Secured and Fenced
- Gated

PROPERTY HIGHLIGHTS

- Move-In Ready
- Asking Price: \$9,529.35 (\$0.85 PSF) per month, gross
- Lease Term: 2 10 Years