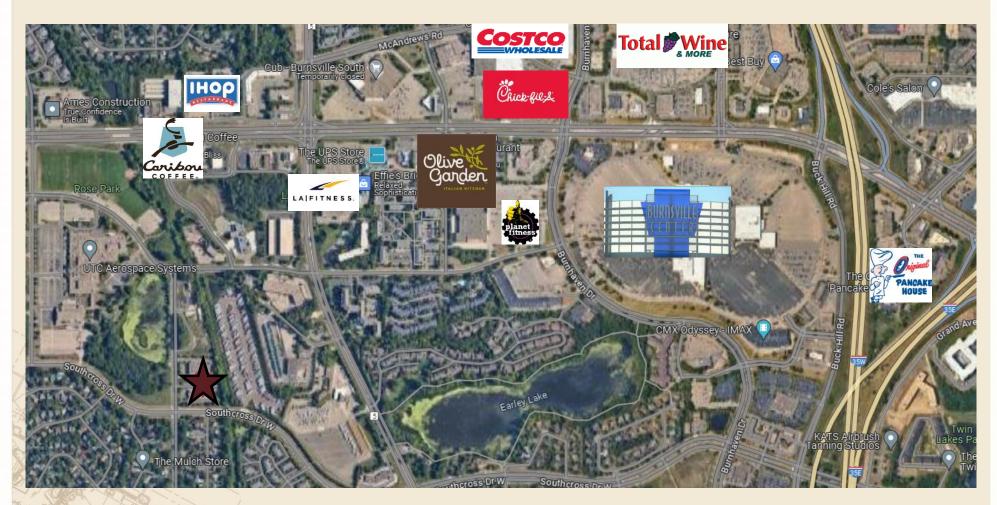

#### PROPERTY HIGHLIGHTS

- Gorgeous office space with high-end finishes in Burnsville
- Availability: approx. 10,231 RSF (divisible to 585 RSF)
- Multiple space options available
- Furniture to stay
- Great demographics
- Ample parking
- Near retail and restaurants
- Lease Rate: \$14.25/RSF Net
  + \$7.20/RSF CAM/Op. Exp.
- Video link: https://youtu.be/5BNexk3Wn3k

### BUILDING:

- 18,880 SF Building
- Nicely finished building interior and office build-out
- Year Built: 1999
- Ideal Office / Medical Space / Tech / Showroom
- One Story Building at Judicial Rd & Southcross Drive W
- Near dining and retail
- Ample Parking