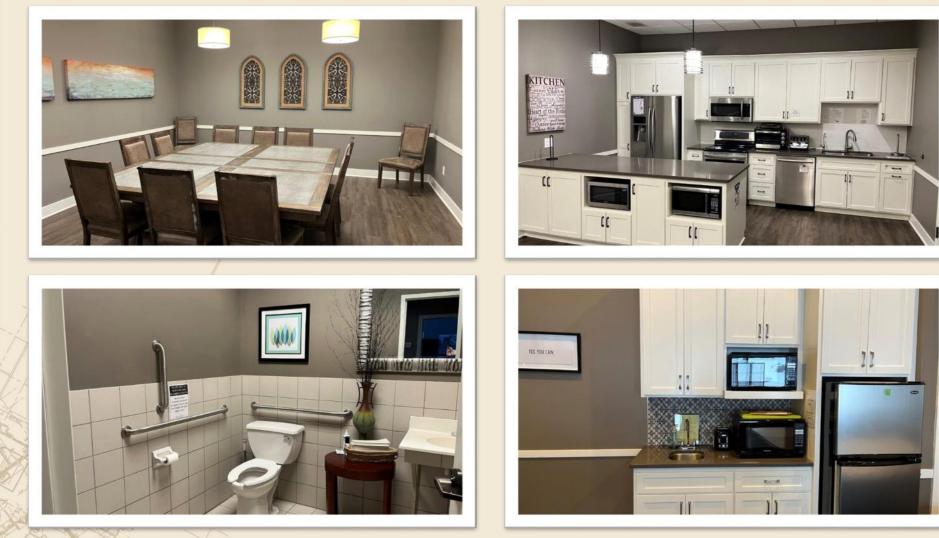

#### PROPERTY HIGHLIGHTS

- Gorgeous office space with high-end finishes in Burnsville
- Availability: approx. 10,231 RSF (divisible to 585 RSF)
- Multiple space options available
- Furniture to stay
- Great demographics
- Ample parking
- Near retail and restaurants
- Lease Rate: \$14.25/RSF Net
  + \$7.20/RSF CAM/Op. Exp.
- Video link: https://youtu.be/5BNexk3Wn3k

### BUILDING:

- 18,880 SF Building
- Nicely finished building interior and office build-out
- Year Built: 1999
- Ideal Office / Medical Space / Tech / Showroom
- One Story Building at Judicial Rd & Southcross Drive W
- Near dining and retail
- Ample Parking