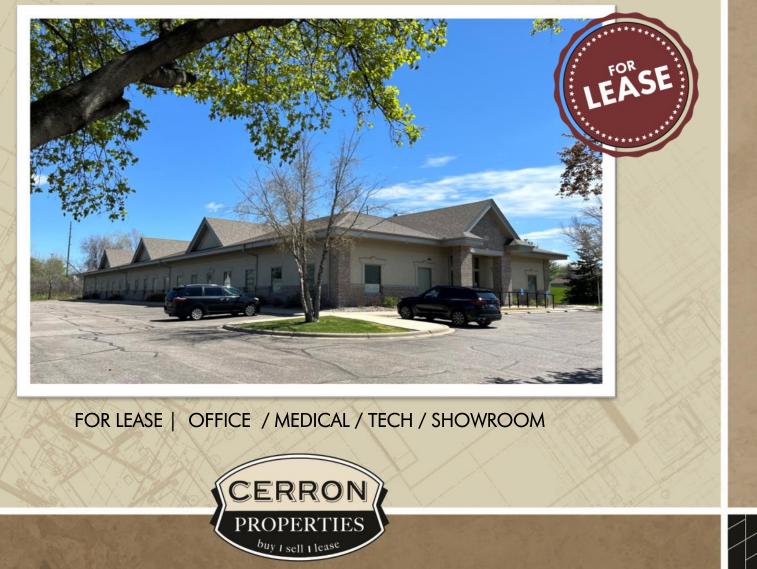

# PROFESSIONAL OFFICE BUILDING 14551 JUDICIAL ROAD, BURNSVILLE, MN 55306

### FOR LEASE | OFFICE / MEDICAL / TECH / SHOWROOM

DISCLAIMER: The information contained herein is deemed reliable but is not guaranteed. We have not verified its accuracy nor do we make any warranty or representation about it. You and your tax and legal advisors should conduct your own investigation of the property and transaction.

### BUILDING:

- 18,880 SF Building
- Nicely finished building interior and office build-out
- Year Built: 1999
- Ideal Office / Medical Space / Tech / Showroom
- One Story Building at Judicial Rd & Southcross Drive W
- Near dining and retail
- Ample Parking