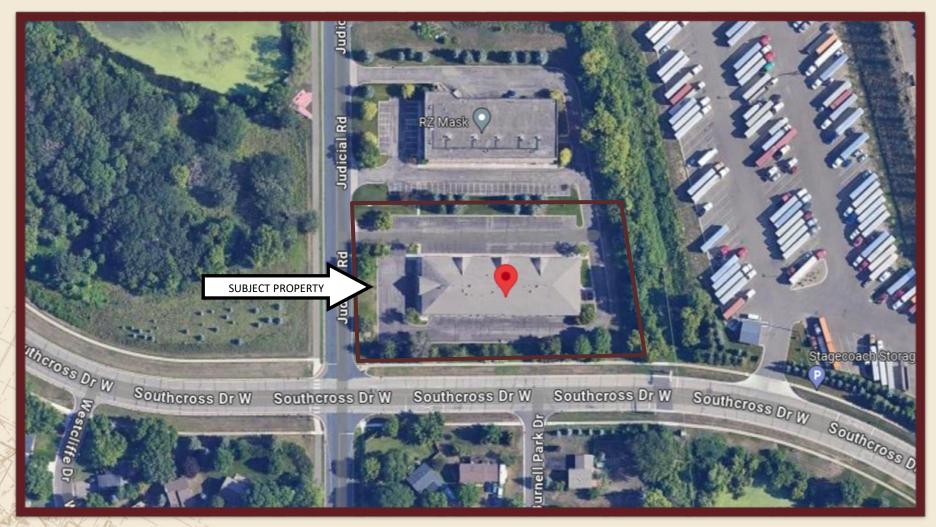

# PROFESSIONAL OFFICE BUILDING 14551 JUDICIAL ROAD, BURNSVILLE, MN 55306

#### ■ 5,218 vpd @ Southcross Dr W & Judicial Rd

14,000 vpd @ CR-5 & Southcross Dr W

Source: MN DOT

### BUILDING:

- 18,880 SF Building
- Nicely finished building interior and office build-out
- Year Built: 1999
- Ideal Office / Medical Space / Tech / Showroom
- One Story Building at Judicial Rd & Southcross Drive W
- Near dining and retail
- Ample Parking