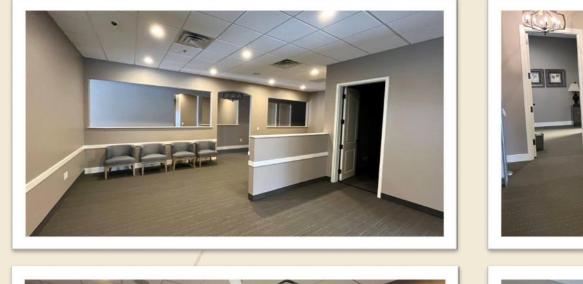

#### PROPERTY HIGHLIGHTS

- Gorgeous office space with high-end finishes in Burnsville
- Availability: approx. 10,231 RSF (divisible to 585 RSF)
- Multiple space options available
- Furniture to stay
- Great demographics
- Ample parking
- Near retail and restaurants
- Lease Rate: \$14.25/RSF Net
  + \$7.20/RSF CAM/Op. Exp.
- Video link: https://youtu.be/5BNexk3Wn3k

### BUILDING:

- 18,880 SF Building
- Nicely finished building interior and office build-out
- Year Built: 1999
- Ideal Office / Medical Space / Tech / Showroom
- One Story Building at Judicial Rd & Southcross Drive W
- Near dining and retail
- Ample Parking