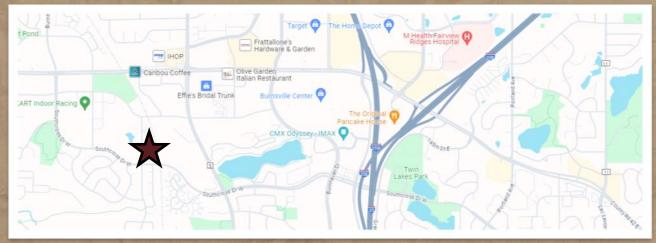

# TRAFFIC COUNTS:

#### ■ 5,218 vpd @ Southcross Dr W & Judicial Rd

14,000 vpd @ CR-5 & Southcross Dr W

Source: MN DOT