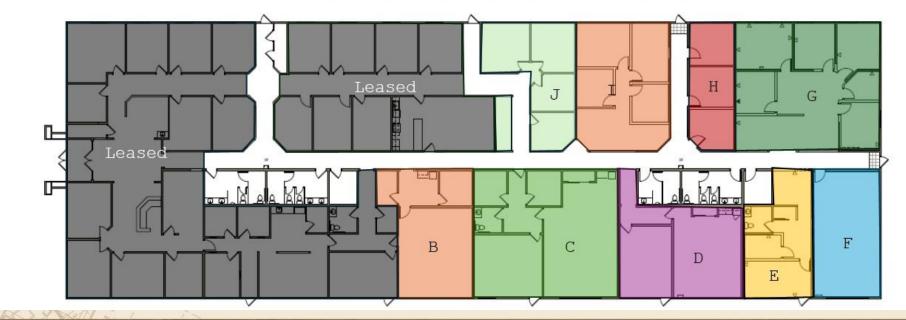

#### AVAILABLE FOR LEASE — 10,231 RSF (divisible to 585 RSF)

14551 Judicial Road

| Area | RSF  | Pric | Price/Month |    | CAM/Month |    | Total/Month |  |
|------|------|------|-------------|----|-----------|----|-------------|--|
| В    | 1030 | \$   | 1,223.24    | \$ | 618.06    | \$ | 1,841.29    |  |
| С    | 1839 | \$   | 2,183.76    | \$ | 1,103.37  | \$ | 3,287.13    |  |
| D    | 1194 | \$   | 1,417.84    | \$ | 716.38    | \$ | 2,134.23    |  |
| E    | 781  | \$   | 927.16      | \$ | 468.46    | \$ | 1,395.62    |  |
| F    | 867  | \$   | 1,030.02    | \$ | 520.43    | \$ | 1,550.45    |  |
| G    | 1849 | \$   | 2,196.27    | \$ | 1,109.69  | \$ | 3,305.96    |  |
| Н    | 585  | \$   | 695.02      | \$ | 351.17    | \$ | 1,046.19    |  |
| L    | 1169 | \$   | 1,388.65    | \$ | 701.64    | \$ | 2,090.29    |  |
| J    | 915  | \$   | 1,087.01    | \$ | 549.23    | \$ | 1,636.24    |  |