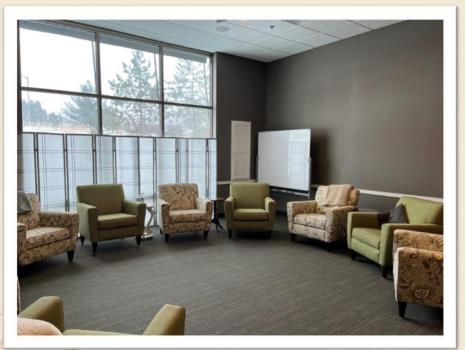

#### PROPERTY HIGHLIGHTS

- Gorgeous office space with high-end finishes in Burnsville
- Availability: approx. 10,231 RSF (divisible to 585 RSF)
- Multiple space options available
- Furniture to stay
- Great demographics
- Ample parking
- Near retail and restaurants
- Lease Rate: \$14.25/RSF Net
  + \$7.20/RSF CAM/Op. Exp.
- Video link: https://youtu.be/5BNexk3Wn3k

### BUILDING:

- 18,880 SF Building
- Nicely finished building interior and office build-out
- Year Built: 1999
- Ideal Office / Medical Space / Tech / Showroom
- One Story Building at Judicial Rd & Southcross Drive W
- Near dining and retail
- Ample Parking