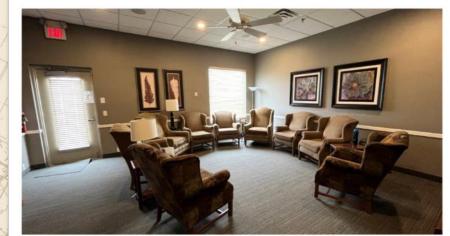

#### PROPERTY HIGHLIGHTS

- Gorgeous office space with high-end finishes in Burnsville
- Availability: approx. 10,231 RSF (divisible to 585 RSF)
- Multiple space options available
- Furniture to stay
- Great demographics
- Ample parking
- Near retail and restaurants
- Lease Rate: \$14.25/RSF Net
  + \$7.20/RSF CAM/Op. Exp.
- Video link: https://youtu.be/5BNexk3Wn3k

### BUILDING:

- 18,880 SF Building
- Nicely finished building interior and office build-out
- Year Built: 1999
- Ideal Office / Medical Space / Tech / Showroom
- One Story Building at Judicial Rd & Southcross Drive W
- Near dining and retail
- Ample Parking