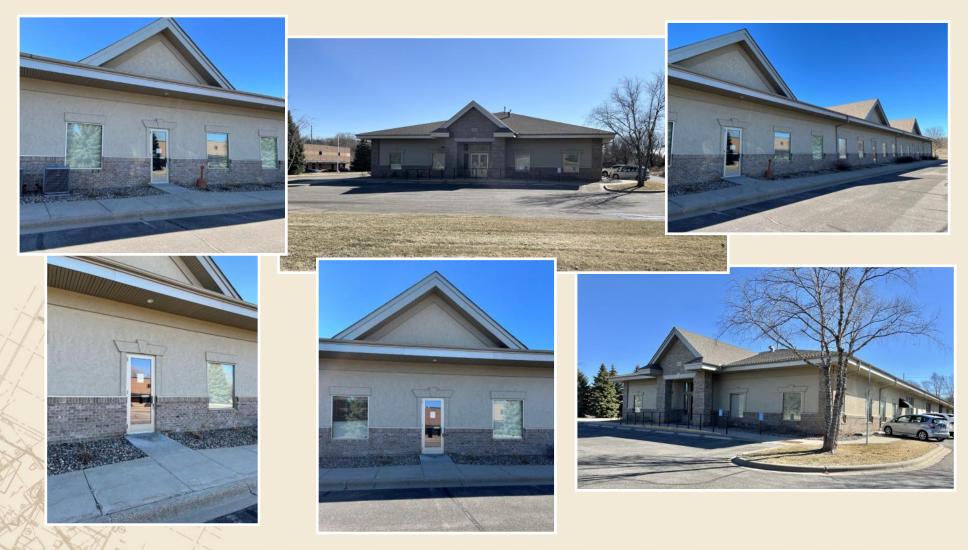

# PROFESSIONAL OFFICE BUILDING 14551 JUDICIAL ROAD, BURNSVILLE, MN 55306

### BUILDING:

- 18,880 SF Building
- Nicely finished building interior and office build-out
- Year Built: 1999
- Ideal Office / Medical Space / Tech / Showroom
- One Story Building at Judicial Rd & Southcross Drive W
- Near dining and retail
- Ample Parking