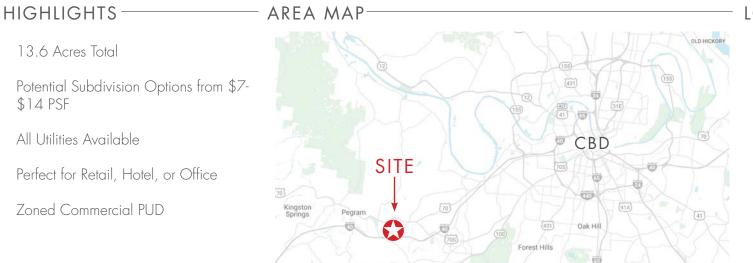

### LOCATION HIGHLIGHTS -----

Interstate Visibility

Located In Davidson County

Direct Access from Exit 192 (McCrory Lane) on Interstate 40

Less than 20 Minutes from CBD Nashville

Less than 5 Minutes from One Bellevue Place