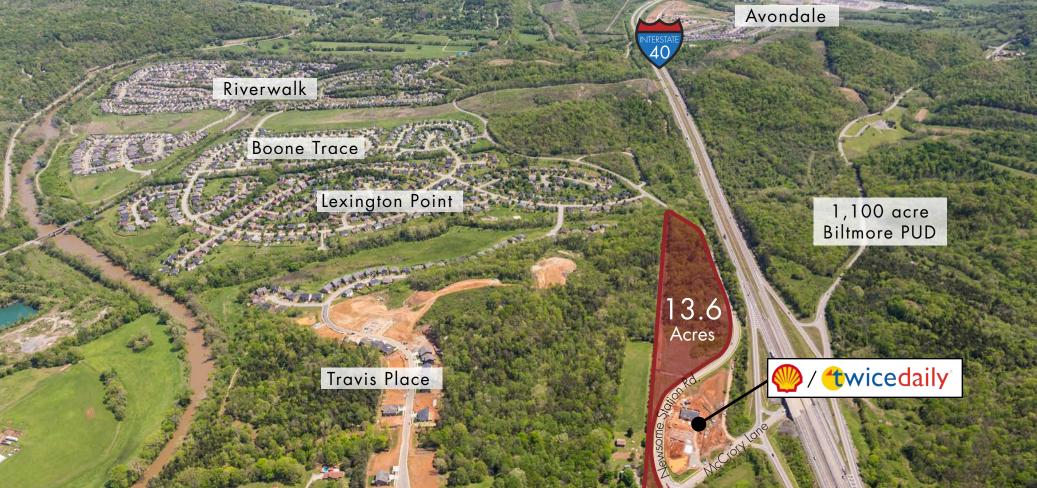

# commercial lotsNEWSOM STATION @ I-40FOR SALENEWSOM STATION @ I-408012 M°CRORY LANE | NASHVILLE, TN 37221

### LOCATION HIGHLIGHTS -----

Interstate Visibility

Located In Davidson County

Direct Access from Exit 192 (McCrory Lane) on Interstate 40

Less than 20 Minutes from CBD Nashville

Less than 5 Minutes from One Bellevue Place