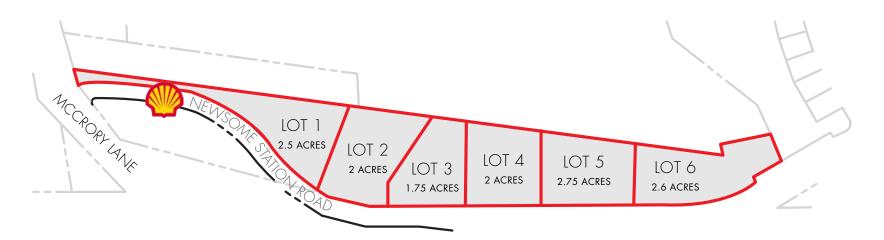

## FOR SALE

### NEWSOM STATION @ 1-40 8012 M°CRORY LANE | NASHVILLE, TN 37221

### DOWNTOWN NASHVILLE







AXSON WEST JOHN CAVIN (615) 250-8670 (615) 250-8675 awest@southeastventure.com jcavin@southeastventure.com

# commercial lotsNEWSOM STATION @ I-40FOR SALENEWSOM STATION @ I-408012 M°CRORY LANE | NASHVILLE, TN 37221

#### AVAILABLE LOTS





### LOCATION HIGHLIGHTS -----

Interstate Visibility

Located In Davidson County

Direct Access from Exit 192 (McCrory Lane) on Interstate 40

Less than 20 Minutes from CBD Nashville

Less than 5 Minutes from One Bellevue Place



AXSON WEST JOHN CAVIN

(615) 250-8670 (615) 250-8675 awest@southeastventure.com jcavin@southeastventure.com