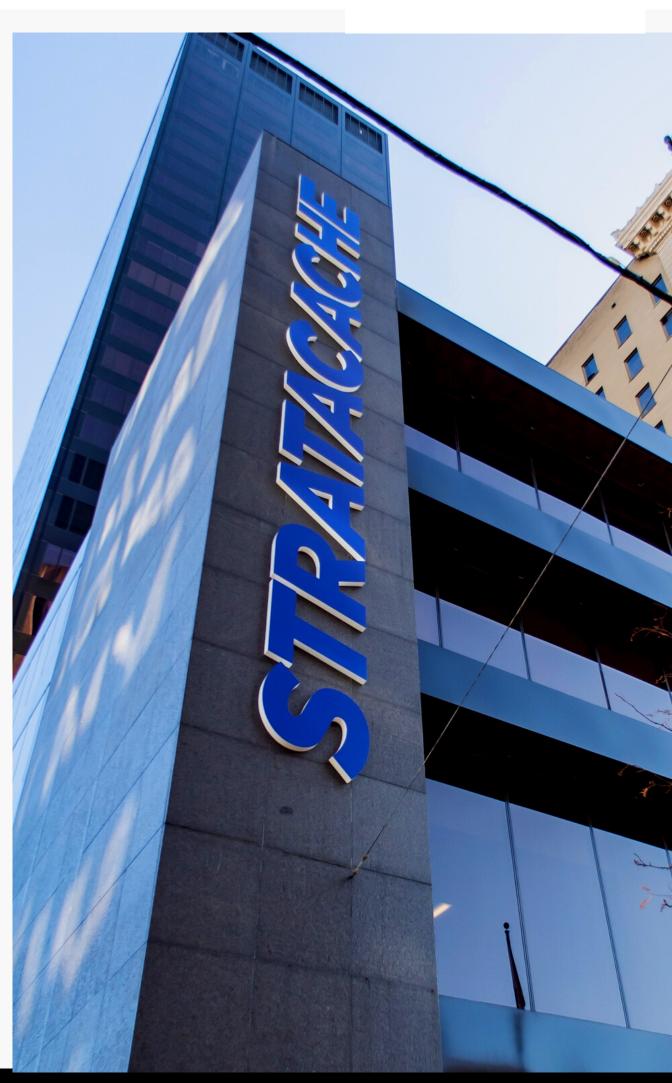

Stratacache Tower 40 N. Main St., Dayton, OH 45423

### Stratacache Tower is located in the heart of downtown!

- Recent renovations include over \$4 million in capital improvements.
- Offering a total of 500,000 SF with floor plate designs that range from 16,000 24,000 SF.
- Attached parking garage offers 560 spaces
  and additional surface lot available.