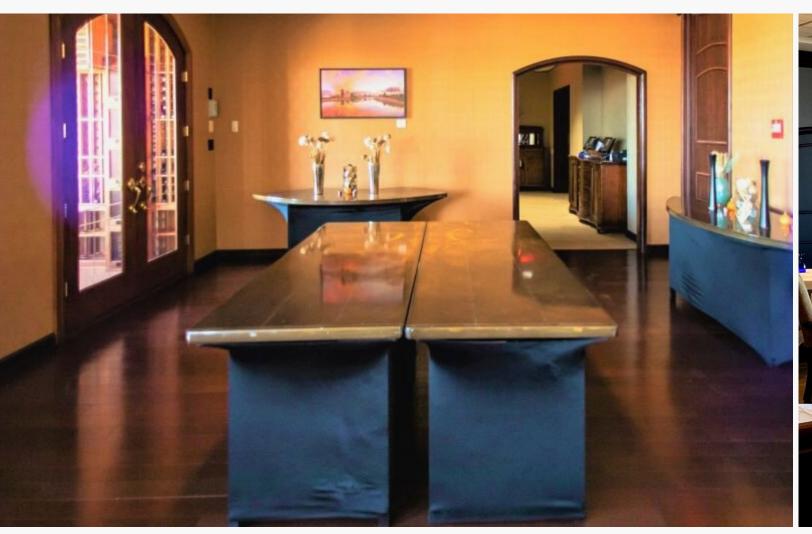

## Tony Taylor

O 937-222-1600 Ext. 103 C 937-776-0419 ast@crestrealtyohio.com

Fully Furnished!

Stratacache Tower 40 N. Main St., Dayton, OH 45423

- Spectacular city views from every corner!
- Fully furnished lounge, bar, banquet, and restaurant spaces.
- Additional private dining rooms and meeting areas.
- Unique, temperature controlled custom wood wine and cigar storage room.
- Large open area with additional bar service station.
- Full service kitchen with walk-in refrigerator, freezer, prep table, grill etc.