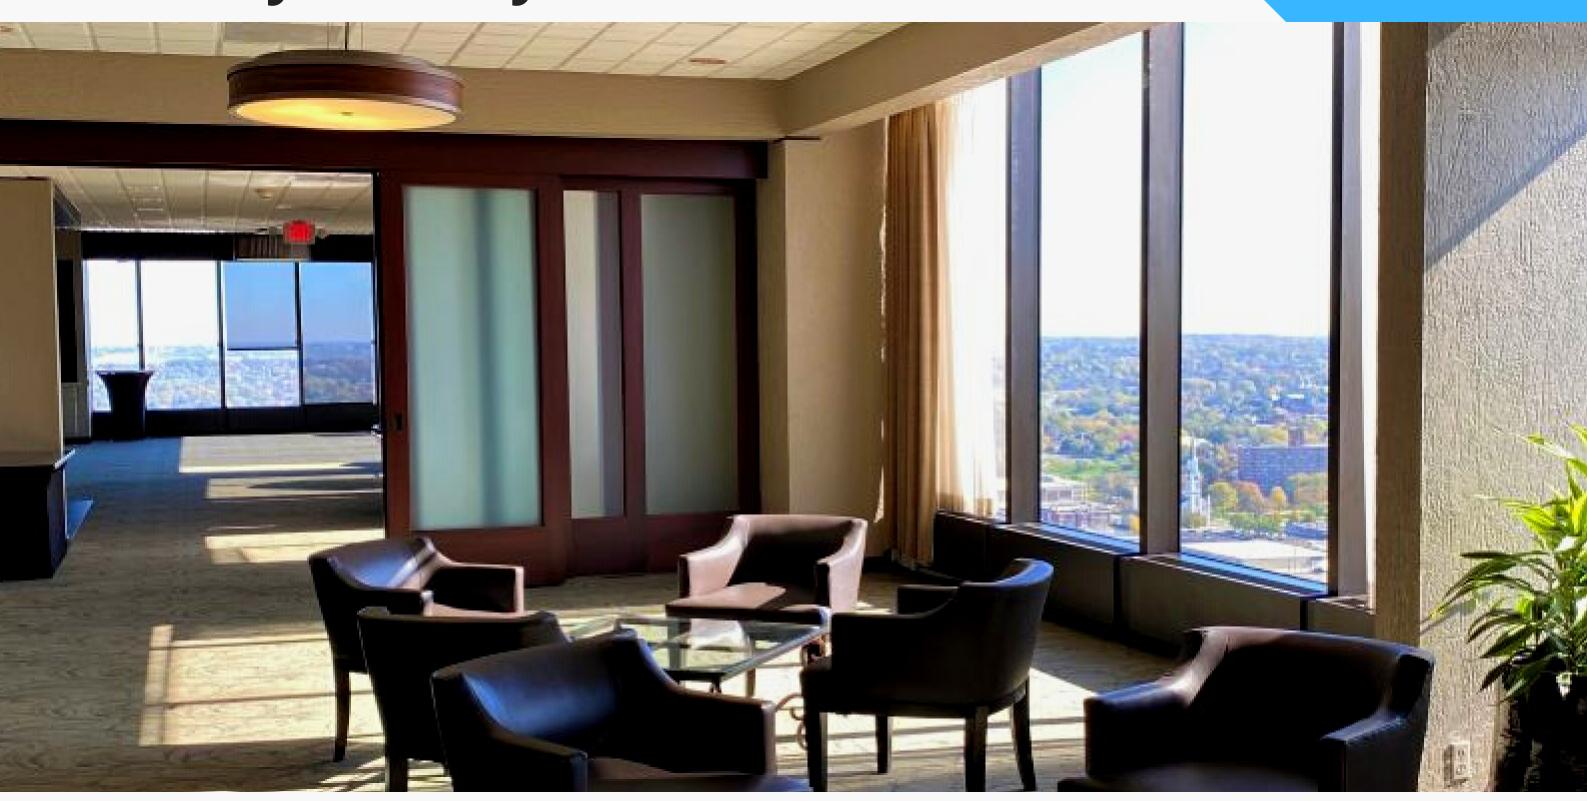

#### **Formerly The Dayton Club**

Spectacular Views from the top of Stratacache Tower!

## Tony Taylor

O 937-222-1600 Ext. 103 C 937-776-0419 ast@crestrealtyohio.com

Fully Furnished!

Stratacache Tower 40 N. Main St., Dayton, OH 45423

- Spectacular city views from every corner!
- Fully furnished lounge, bar, banquet, and restaurant spaces.
- Additional private dining rooms and meeting areas.
- Unique, temperature controlled custom wood wine and cigar storage room.
- Large open area with additional bar service station.
- Full service kitchen with walk-in refrigerator, freezer, prep table, grill etc.