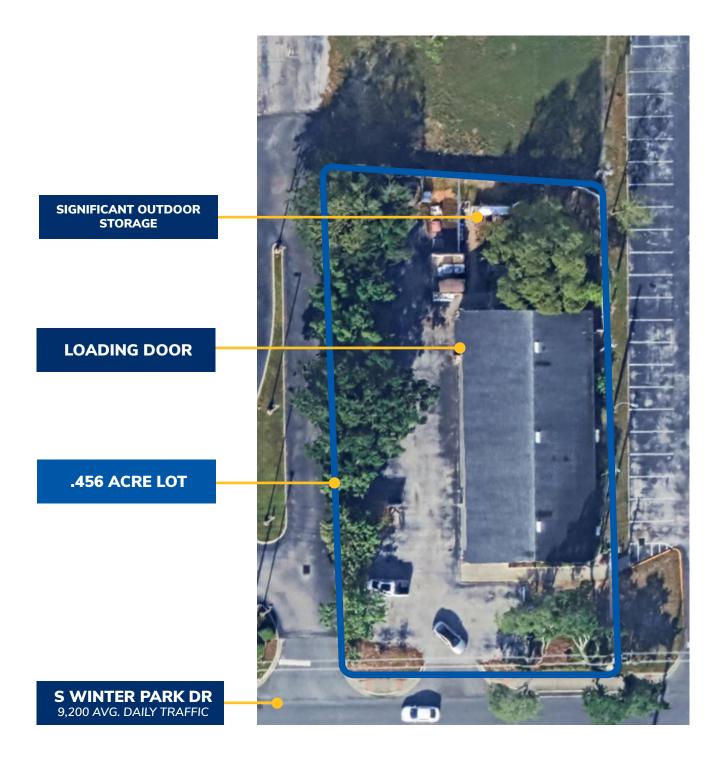

## 4,978 SF building on .456 acres

Building has a roll up door on the side for loading/unloading pallet sized deliveries. Door is the wide enough to handle fork-lift operation.

For Leasing Information, please contact: