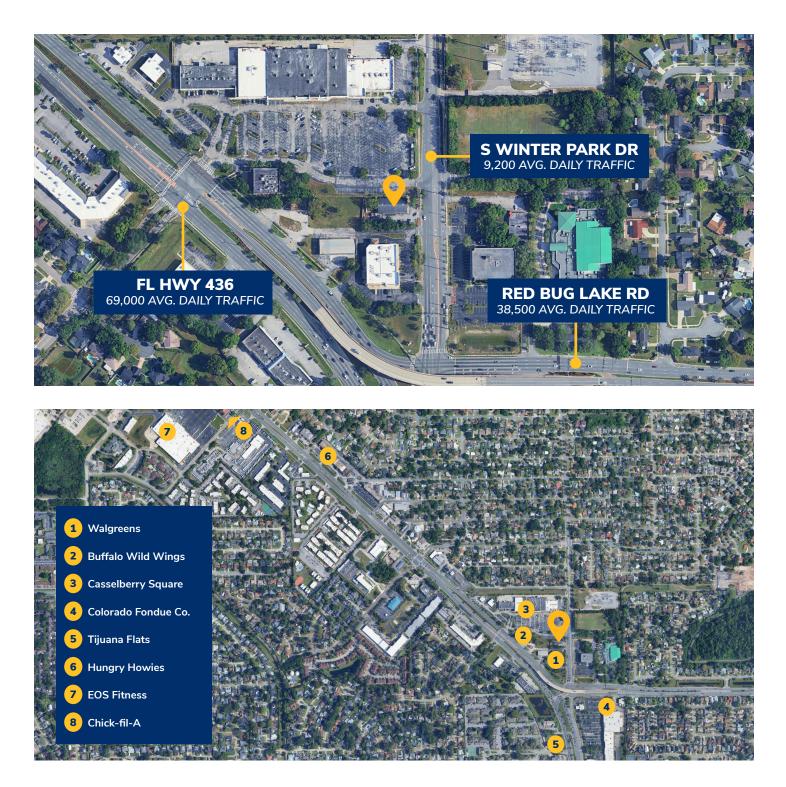

#### **Property Overview**

This property offers excellent visibility and accessibility, situated on a high-traffic corridor surrounded by a robust mix of retail, residential, and professional developments. 965 S Winter Park Drive is ideal for investors or end-users looking to capitalize on a strategic location in Central Florida.