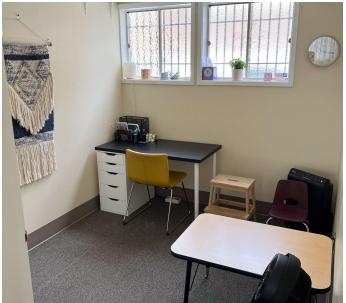

### FOR SALE

Freestanding commercial building demised into 3 separate tenant suites totaling 2,449 SF on the main floor plus a 683 SF basement. The property is on a hard corner within the Hollywood area on a 5,000 SF lot. Flexible zoning, CM1, City of Portland, allows various uses, including office, retail, daycare, and clinic. The flexible layout allows a new owner to retain the 3-tenant demising plan or combine the suites into one large owner-user opportunity. There is off-street parking along with abundant on-street parking options.

#### **PROPERTY HIGHLIGHTS**

- · Freestanding commercial building with off-street parking
- Building signage available
- Heavy office buildout with restrooms in each space