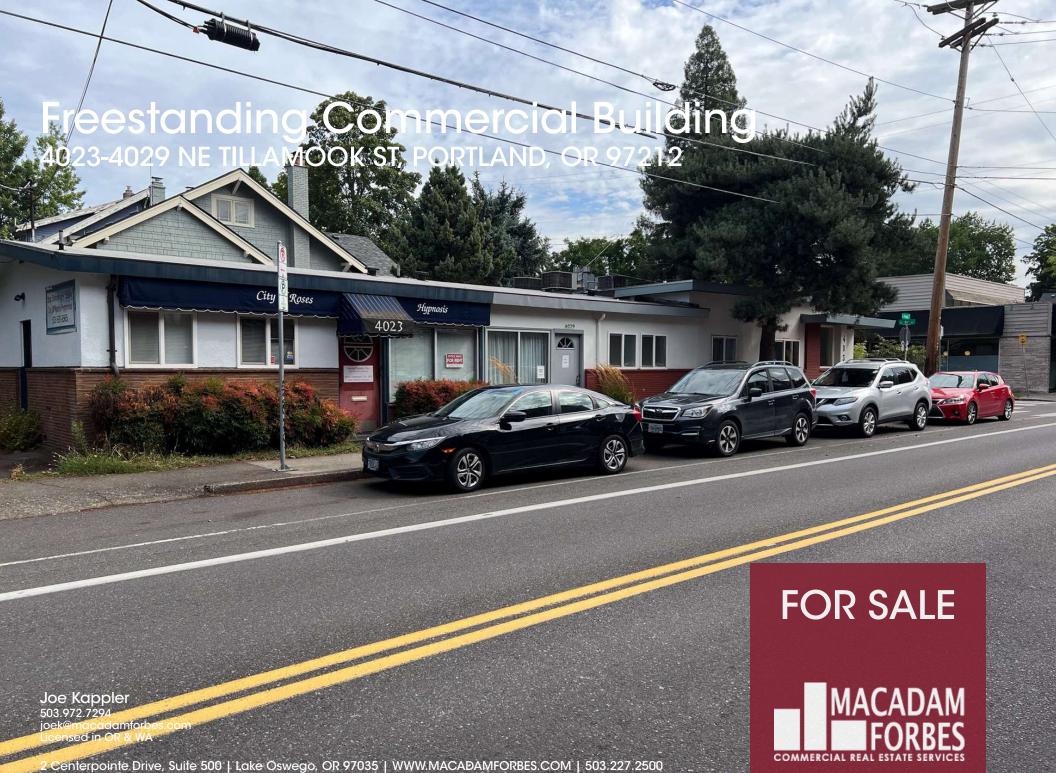

### FOR SALE

Freestanding commercial building demised into 3 separate tenant suites totaling 2,449 SF on the main floor plus a 683 SF basement. The property is on a hard corner within the Hollywood area on a 5,000 SF lot. Flexible zoning, CM1, City of Portland, allows various uses, including office, retail, daycare, and clinic. The flexible layout allows a new owner to retain the 3-tenant demising plan or combine the suites into one large owner-user opportunity. There is off-street parking along with abundant on-street parking options.

#### **PROPERTY HIGHLIGHTS**

- · Freestanding commercial building with off-street parking
- Building signage available
- Heavy office buildout with restrooms in each space

#### **OFFERING SUMMARY**

| Sale Price:     | \$875,000              |
|-----------------|------------------------|
| Lot Size:       | 5,000 SF               |
| Building Size:  | 3,132 SF               |
| Property Taxes: | \$7,936                |
| Zoning:         | CM1 (City of Portland) |
|                 |                        |