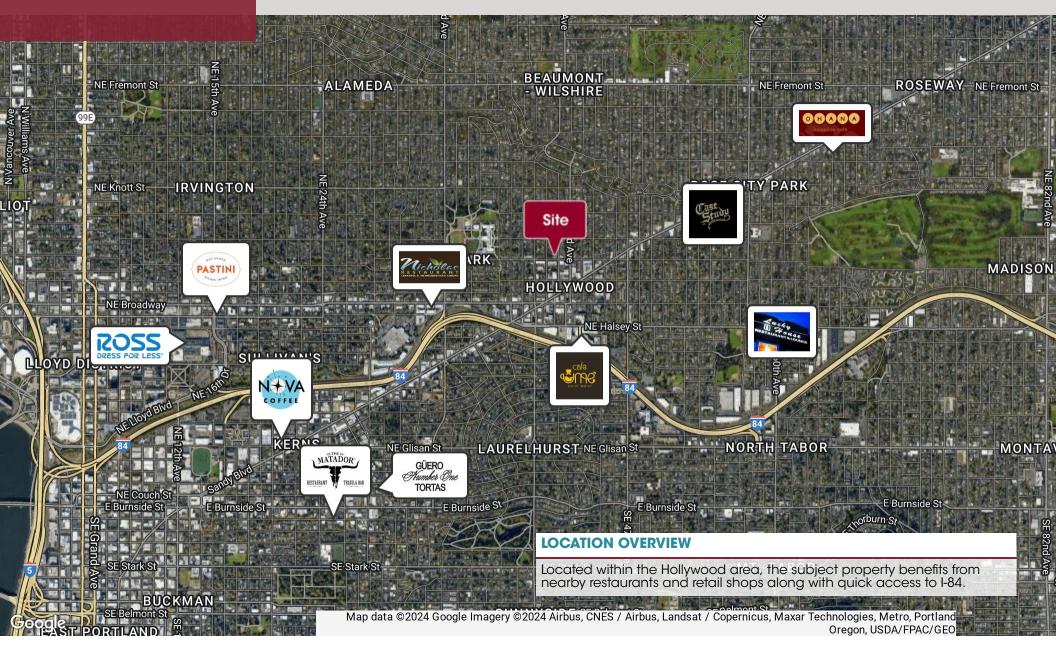

### FOR SALE

Freestanding commercial building demised into 3 separate tenant suites totaling 2,449 SF on the main floor plus a 683 SF basement. The property is on a hard corner within the Hollywood area on a 5,000 SF lot. Flexible zoning, CM1, City of Portland, allows various uses, including office, retail, daycare, and clinic. The flexible layout allows a new owner to retain the 3-tenant demising plan or combine the suites into one large owner-user opportunity. There is off-street parking along with abundant on-street parking options.