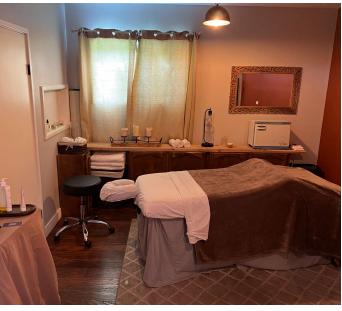

### FOR SALE

Freestanding commercial building demised into 3 separate tenant suites totaling 2,449 SF on the main floor plus a 683 SF basement. The property is on a hard corner within the Hollywood area on a 5,000 SF lot. Flexible zoning, CM1, City of Portland, allows various uses, including office, retail, daycare, and clinic. The flexible layout allows a new owner to retain the 3-tenant demising plan or combine the suites into one large owner-user opportunity. There is off-street parking along with abundant on-street parking options.

#### **PROPERTY HIGHLIGHTS**

- · Freestanding commercial building with off-street parking
- Building signage available
- Heavy office buildout with restrooms in each space