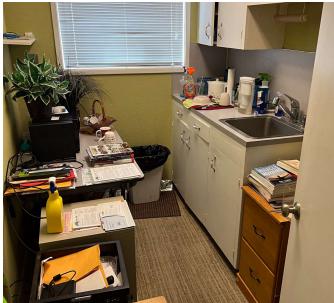

### FOR SALE

Freestanding commercial building demised into 3 separate tenant suites totaling 2,449 SF on the main floor plus a 683 SF basement. The property is on a hard corner within the Hollywood area on a 5,000 SF lot. Flexible zoning, CM1, City of Portland, allows various uses, including office, retail, daycare, and clinic. The flexible layout allows a new owner to retain the 3-tenant demising plan or combine the suites into one large owner-user opportunity. There is off-street parking along with abundant on-street parking options.

#### **PROPERTY HIGHLIGHTS**

- · Freestanding commercial building with off-street parking
- Building signage available
- Heavy office buildout with restrooms in each space