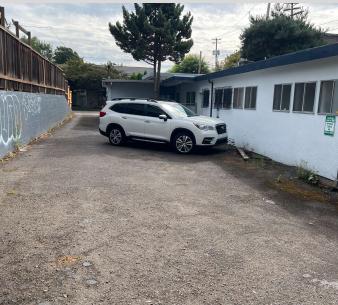

### FOR SALE

Freestanding commercial building demised into 3 separate tenant suites totaling 2,449 SF on the main floor plus a 683 SF basement. The property is on a hard corner within the Hollywood area on a 5,000 SF lot. Flexible zoning, CM1, City of Portland, allows various uses, including office, retail, daycare, and clinic. The flexible layout allows a new owner to retain the 3-tenant demising plan or combine the suites into one large owner-user opportunity. There is off-street parking along with abundant on-street parking options.

#### **PROPERTY HIGHLIGHTS**

- · Freestanding commercial building with off-street parking
- Building signage available
- Heavy office buildout with restrooms in each space