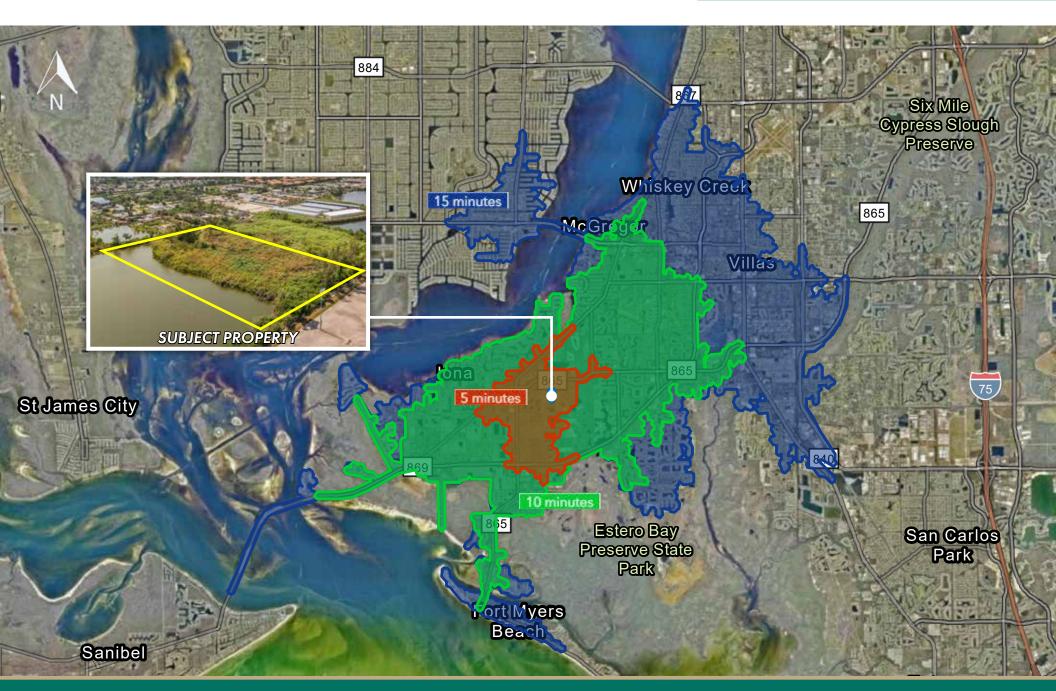

± Acres | 217,800 Sq. Ft.

Zoning: IPD

Future Land Use: Urban Community

Utilities: Water, sewer and electric

in close proximity

**STRAP Number:** 32-45-24-00-00026.0020

**LIST PRICE:** \$1,500,000



WWW.LSICOMPANIES.COM









# SALES EXECUTIVE



**Alec Burke** Sales Associate



### **DIRECT ALL OFFERS TO:**

Alec Burke aburke@lsicompanies.com o: (239) 489-4066

#### **OFFERING PROCESS**

Offers should be sent via Contract or Letter of Intent to include, but not limited to, basic terms such as purchase price, earnest money deposit, feasibility period and closing period.

#### **EXECUTIVE SUMMARY**





# **PROPERTY AERIAL**





# **PROPERTY AERIAL**





# **PROPERTY AERIAL**





#### **SITE PLAN**





# **RETAIL MAP**





# **AREA DEMOGRAPHICS**







# **DRIVE TIME MAP**





#### **LOCATION MAP**



# LSI COMPANIES

www.lsicompanies.com

#### LIMITATIONS AND DISCLAIMERS

The content and condition of the property provided herein is to the best knowledge of the Seller. This disclosure is not a warranty of any kind; any information contained within this proposal is limited to information to which the Seller has knowledge. Information in this presentation is gathered from reliable sources, and is deemed accurate, however any information, drawings, photos, site plans, maps or other exhibits where they are in conflict or confusion with the exhibits attached to an forthcoming purchase and sale agreement, that agreement shall prevail. It is not intended to be a substitute for any inspections or professional advice the Buyer may wish to obtain. An independent, prof