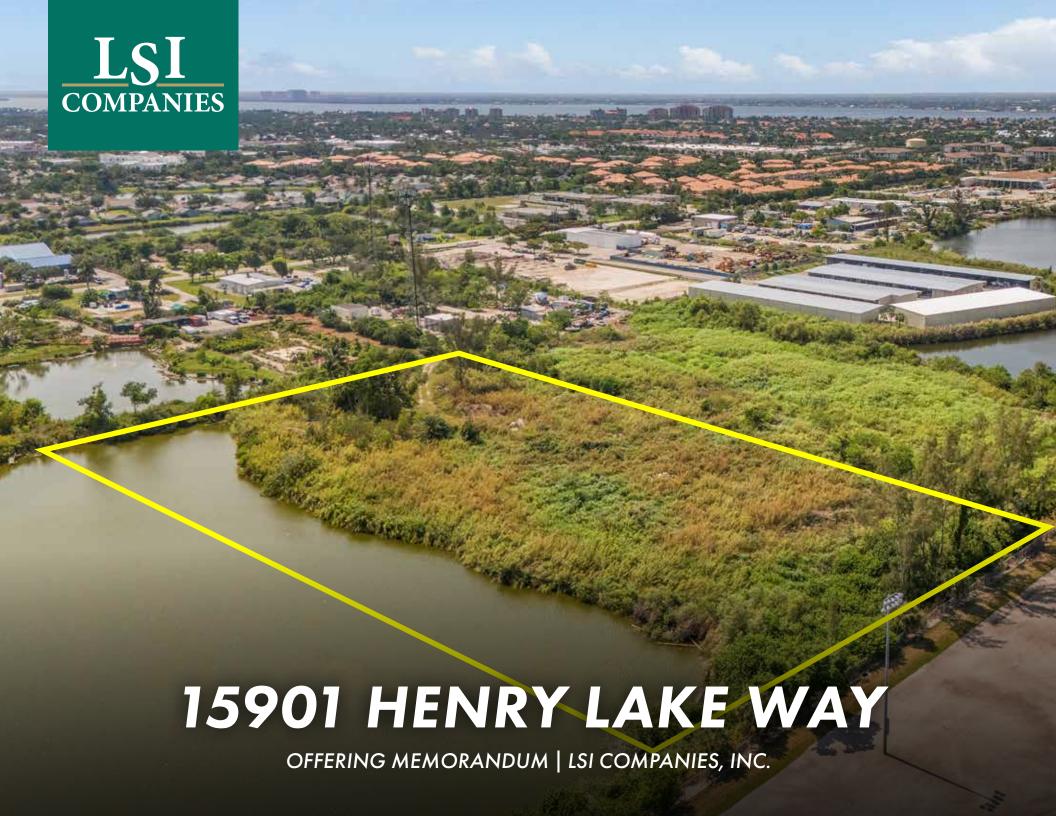

# PROPERTY SUMMARY

**Property Address:** 15901 Henry Lake Way

Fort Myers, FL 33908

County: Lee

Property Type: Industrial, Vacant Land

**Parcel Size:** 5± Acres | 217,800 Sq. Ft.

Zoning: IPD

Future Land Use: Urban Community

# **PROPERTY AERIAL**