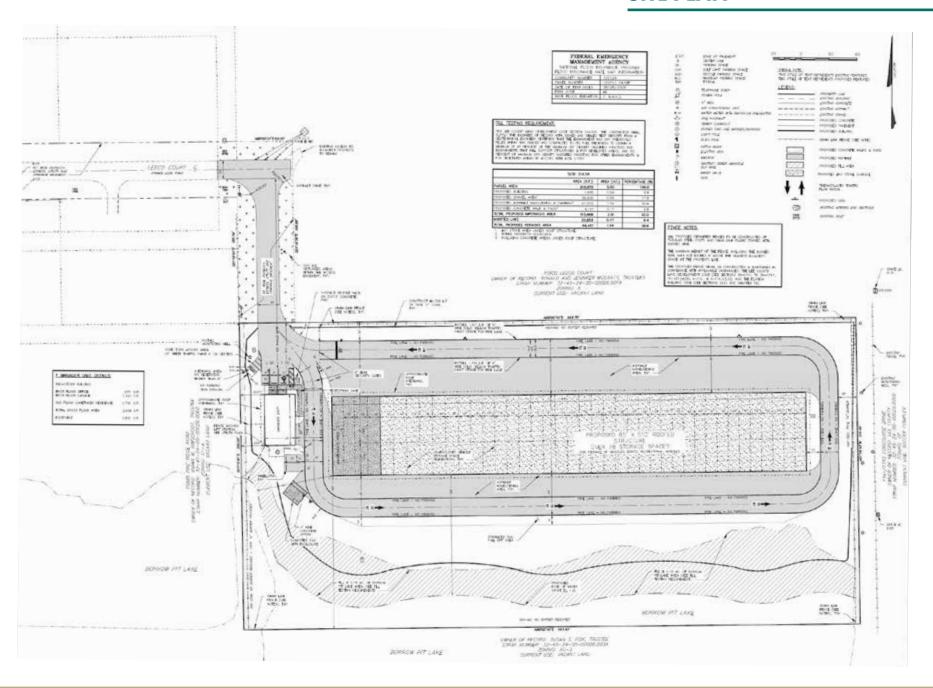

33908

County: Lee

Property Type: Industrial, Vacant Land

**Parcel Size:** 5± Acres | 217,800 Sq. Ft.

Zoning: IPD

Future Land Use: Urban Community

Utilities: Water, sewer and electric

in close proximity

**STRAP Number:** 32-45-24-00-00026.0020

**LIST PRICE:** \$1,500,000



WWW.LSICOMPANIES.COM









# SALES EXECUTIVE



**Alec Burke** Sales Associate



### **DIRECT ALL OFFERS TO:**

Alec Burke aburke@lsicompanies.com o: (239) 489-4066

#### **OFFERING PROCESS**

Offers should be sent via Contract or Letter of Intent to include, but not limited to, basic terms such as purchase price, earnest money deposit, feasibility period and closing period.

#### **EXECUTIVE SUMMARY**





# **PROPERTY AERIAL**





# **PROPERTY AERIAL**





# **PROPERTY AERIAL**





#### **SITE PLAN**





# **RETAIL MAP**





# **AREA DEMOGRAPHICS**







# **DRIVE TIME MAP**





#### **LOCATION MAP**



# LSI COMPANIES

www.lsicompanies.com

#### LIMITATIONS AND DISCLAIMERS

The content and condition of the property provided herein is to the best knowledge of the Seller. This disclosure is not a warranty of any kind; any information contained within this proposal is limited to information to which the Seller has knowledge. Information in this presentation is gathered from reliable sources, and is deemed accurate, however any information, drawings, photos, site plans, maps or other exhibits where they are in conflict or confusion with the exhibits attached to an forthcoming purchase and sale agreement, that agreement shall prevail. It is not intended to be a substitute for any inspec