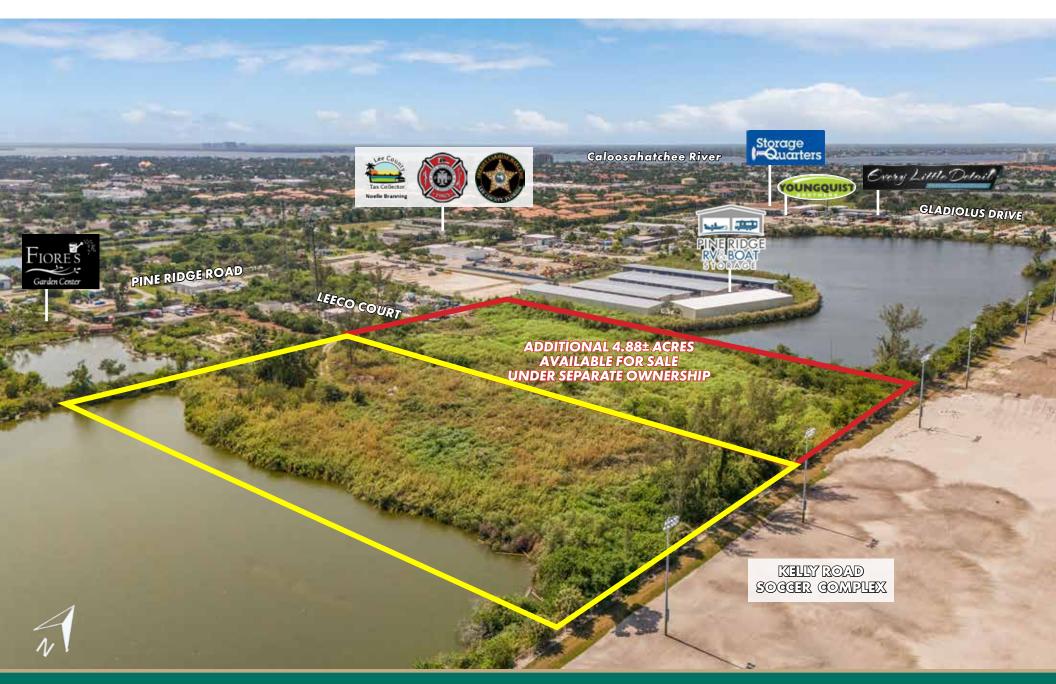

# PROPERTY SUMMARY

**Property Address:** 15901 Henry Lake Way

Fort Myers, FL 33908

County: Lee

Property Type: Industrial, Vacant Land

**Parcel Size:** 5± Acres | 217,800 Sq. Ft.

Zoning: IPD

Future Land Use: Urban Community

Utilities: Water, sewer and electric

in close proximity

**STRAP Number:** 32-45-24-00-00026.0020

**LIST PRICE:** \$1,500,000



WWW.LSICOMPANIES.COM









# SALES EXECUTIVE



**Alec Burke** Sales Associate



### **DIRECT ALL OFFERS TO:**

Alec Burke aburke@lsicompanies.com o: (239) 489-4066

#### **OFFERING PROCESS**

Offers should be sent via Contract or Letter of Intent to include, but not limited to, basic terms such as purchase price, earnest money deposit, feasibility period and closing period.

#### **EXECUTIVE SUMMARY**





# **PROPERTY AERIAL**





# **PROPERTY AERIAL**





# **PROPERTY AERIAL**





#### **SITE PLAN**





# **RETAIL MAP**





# **AREA DEMOGRAPHICS**







# **DRIVE TIME MAP**





#### **LOCATION MAP**



# LSI COMPANIES

www.lsicompanies.com

#### LIMITATIONS AND DISCLAIMERS

The content and condition of the property provided herein is to the best knowledge of the Seller. This disclosure is not a warranty of any kind; any information contained within this proposal is limited to information to which the Seller has knowledge. Information in this presentation is gathered from reliable sources, and is deemed accurate, however any information, drawings, photos, site plans, maps or other exhibits where they are in conflict or confusion with the exhibits attached to an forthcoming purchase and sale agreement, that