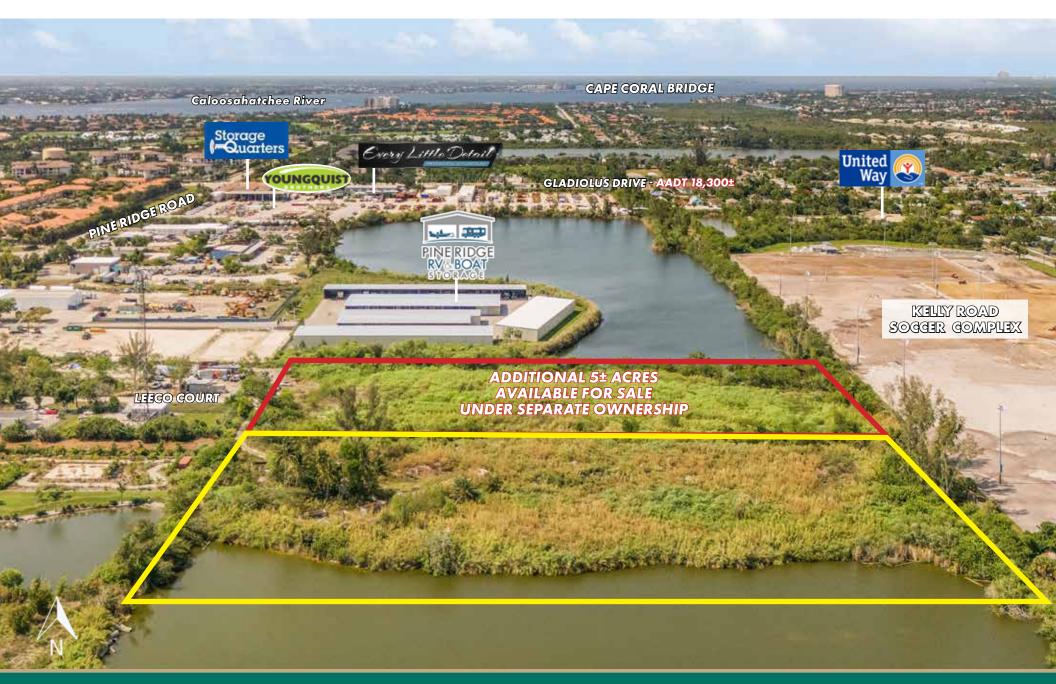

rty Address:** 15901 Henry Lake Way

Fort Myers, FL 33908

County: Lee

Property Type: Industrial, Vacant Land

**Parcel Size:** 5± Acres | 217,800 Sq. Ft.

Zoning: IPD

Future Land Use: Urban Community

Utilities: Water, sewer and electric

in close proximity

**STRAP Number:** 32-45-24-00-00026.0020

**LIST PRICE:** \$1,500,000



WWW.LSICOMPANIES.COM









# SALES EXECUTIVE



**Alec Burke** Sales Associate



### **DIRECT ALL OFFERS TO:**

Alec Burke aburke@lsicompanies.com o: (239) 489-4066

#### **OFFERING PROCESS**

Offers should be sent via Contract or Letter of Intent to include, but not limited to, basic terms such as purchase price, earnest money deposit, feasibility period and closing period.

#### **EXECUTIVE SUMMARY**





# **PROPERTY AERIAL**





# **PROPERTY AERIAL**





# **PROPERTY AERIAL**





#### **SITE PLAN**





# **RETAIL MAP**





# **AREA DEMOGRAPHICS**







# **DRIVE TIME MAP**





#### **LOCATION MAP**



# LSI COMPANIES

www.lsicompanies.com

#### LIMITATIONS AND DISCLAIMERS

The content and condition of the property provided herein is to the best knowledge of the Seller. This disclosure is not a warranty of any kind; any information contained within this proposal is limited to information to which the Seller has knowledge. Information in this presentation is gathered from reliable sources, and is deemed accurate, however any information, drawings, photos, site plans, maps or other exhibits where they are in conflict or confusion with the exhibits attached to an forthcoming purchase and sale agreement, that agreement shall prevail. I