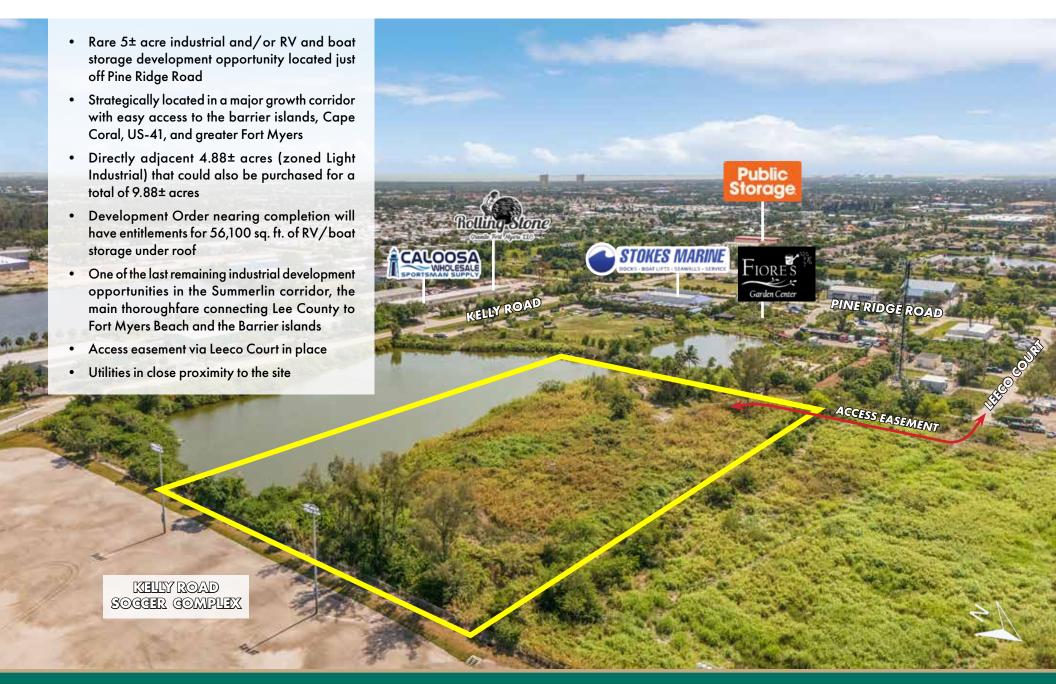

# PROPERTY SUMMARY

**Property Address:** 15901 Henry Lake Way

Fort Myers, FL 33908

County: Lee

Property Type: Industrial, Vacant Land

**Parcel Size:** 5± Acres | 217,800 Sq. Ft.

Zoning: IPD

Future Land Use: Urban Community

Utilities: Water, sewer and electric

in close proximity

**STRAP Number:** 32-45-24-00-00026.0020

**LIST PRICE:** \$1,500,000



WWW.LSICOMPANIES.COM









# SALES EXECUTIVE



**Alec Burke** Sales Associate



### **DIRECT ALL OFFERS TO:**

Alec Burke aburke@lsicompanies.com o: (239) 489-4066

#### **OFFERING PROCESS**

Offers should be sent via Contract or Letter of Intent to include, but not limited to, basic terms such as purchase price, earnest money deposit, feasibility period and closing period.

#### **EXECUTIVE SUMMARY**





# **PROPERTY AERIAL**





# **PROPERTY AERIAL**





# **PROPERTY AERIAL**





#### **SITE PLAN**





# **RETAIL MAP**





# **AREA DEMOGRAPHICS**







# **DRIVE TIME MAP**





#### **LOCATION MAP**



# LSI COMPANIES

www.lsicompanies.com

#### LIMITATIONS AND DISCLAIMERS

The content and condition of the property provided herein is to the best knowledge of the Seller. This disclosure is not a warranty of any kind; any information contained within this proposal is limited to information to which the Seller has knowledge. Information in this presentation is gathered from reliable sources, and is deemed accurate, however any information, drawings, photos, site plans, maps or other exhibits where they are in conflict or confusion with the exhibits attached to an forthcoming purcha