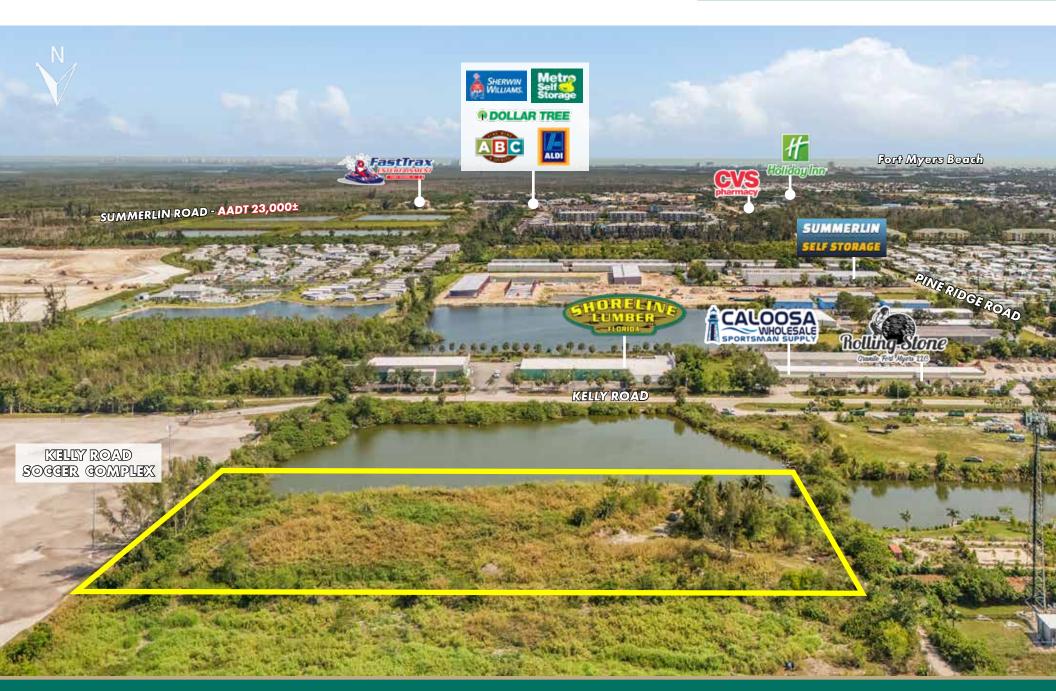

Lake Way

Fort Myers, FL 33908

County: Lee

Property Type: Industrial, Vacant Land

**Parcel Size:** 5± Acres | 217,800 Sq. Ft.

Zoning: IPD

Future Land Use: Urban Community

Utilities: Water, sewer and electric

in close proximity

**STRAP Number:** 32-45-24-00-00026.0020

**LIST PRICE:** \$1,500,000



WWW.LSICOMPANIES.COM









# SALES EXECUTIVE



**Alec Burke** Sales Associate



### **DIRECT ALL OFFERS TO:**

Alec Burke aburke@lsicompanies.com o: (239) 489-4066

#### **OFFERING PROCESS**

Offers should be sent via Contract or Letter of Intent to include, but not limited to, basic terms such as purchase price, earnest money deposit, feasibility period and closing period.

#### **EXECUTIVE SUMMARY**





# **PROPERTY AERIAL**





# **PROPERTY AERIAL**





# **PROPERTY AERIAL**





#### **SITE PLAN**





# **RETAIL MAP**





# **AREA DEMOGRAPHICS**







# **DRIVE TIME MAP**





#### **LOCATION MAP**



# LSI COMPANIES

www.lsicompanies.com

#### LIMITATIONS AND DISCLAIMERS

The content and condition of the property provided herein is to the best knowledge of the Seller. This disclosure is not a warranty of any kind; any information contained within this proposal is limited to information to which the Seller has knowledge. Information in this presentation is gathered from reliable sources, and is deemed accurate, however any information, drawings, photos, site plans, maps or other exhibits where they are in conflict or confusion with the exhibits attached to an forthcoming purchase and sale agreement, that agreement shall prevail. It is not intended to be a s