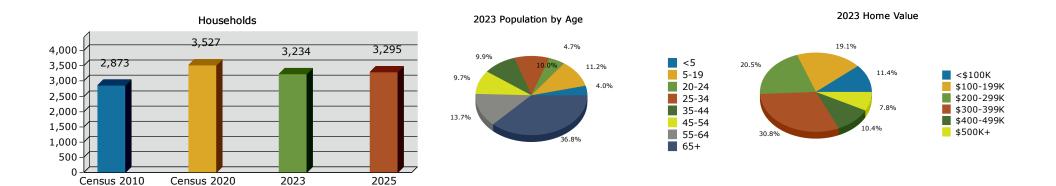

ant Land

**Parcel Size:** 5± Acres | 217,800 Sq. Ft.

Zoning: IPD

Future Land Use: Urban Community

Utilities: Water, sewer and electric

in close proximity

**STRAP Number:** 32-45-24-00-00026.0020

**LIST PRICE:** \$1,500,000



WWW.LSICOMPANIES.COM









# SALES EXECUTIVE



**Alec Burke** Sales Associate



### **DIRECT ALL OFFERS TO:**

Alec Burke aburke@lsicompanies.com o: (239) 489-4066

#### **OFFERING PROCESS**

Offers should be sent via Contract or Letter of Intent to include, but not limited to, basic terms such as purchase price, earnest money deposit, feasibility period and closing period.

#### **EXECUTIVE SUMMARY**





# **PROPERTY AERIAL**





# **PROPERTY AERIAL**





# **PROPERTY AERIAL**





#### **SITE PLAN**





# **RETAIL MAP**





# **AREA DEMOGRAPHICS**







# **DRIVE TIME MAP**





#### **LOCATION MAP**



# LSI COMPANIES

www.lsicompanies.com

#### LIMITATIONS AND DISCLAIMERS

The content and condition of the property provided herein is to the best knowledge of the Seller. This disclosure is not a warranty of any kind; any information contained within this proposal is limited to information to which the Seller has knowledge. Information in this presentation is gathered from reliable sources, and is deemed accurate, however any information, drawings, photos, site plans, maps or other exhibits where they are in conflict or confusion with the exhibits attached to an forthcoming purchase and sale agreement, that agreement shall prevail. It is not intended to be a substitute for any inspections or professional advice the Buyer may wish to