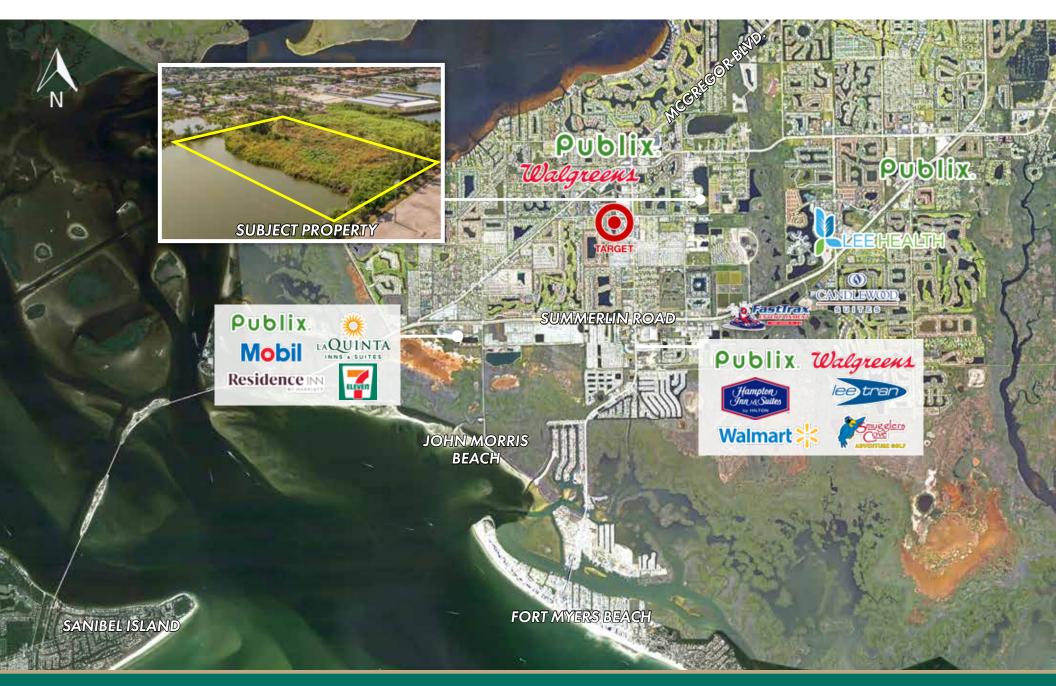

roperty Type: Industrial, Vacant Land

**Parcel Size:** 5± Acres | 217,800 Sq. Ft.

Zoning: IPD

Future Land Use: Urban Community

Utilities: Water, sewer and electric

in close proximity

**STRAP Number:** 32-45-24-00-00026.0020

**LIST PRICE:** \$1,500,000



WWW.LSICOMPANIES.COM









# SALES EXECUTIVE



**Alec Burke** Sales Associate



### **DIRECT ALL OFFERS TO:**

Alec Burke aburke@lsicompanies.com o: (239) 489-4066

#### **OFFERING PROCESS**

Offers should be sent via Contract or Letter of Intent to include, but not limited to, basic terms such as purchase price, earnest money deposit, feasibility period and closing period.

#### **EXECUTIVE SUMMARY**





# **PROPERTY AERIAL**





# **PROPERTY AERIAL**





# **PROPERTY AERIAL**





#### **SITE PLAN**





# **RETAIL MAP**





# **AREA DEMOGRAPHICS**







# **DRIVE TIME MAP**





#### **LOCATION MAP**



# LSI COMPANIES

www.lsicompanies.com

#### LIMITATIONS AND DISCLAIMERS

The content and condition of the property provided herein is to the best knowledge of the Seller. This disclosure is not a warranty of any kind; any information contained within this proposal is limited to information to which the Seller has knowledge. Information in this presentation is gathered from reliable sources, and is deemed accurate, however any information, drawings, photos, site plans, maps or other exhibits where they are in conflict or confusion with the exhibits attached to an forthcoming purchase and sale agreement, that agreement shall prevail. It is not intended to be a substitute for any inspections or professional