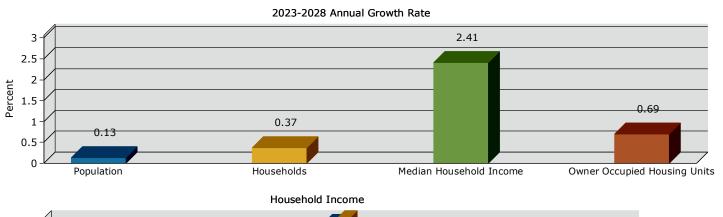

t Land

**Parcel Size:** 5± Acres | 217,800 Sq. Ft.

Zoning: IPD

Future Land Use: Urban Community

Utilities: Water, sewer and electric

in close proximity

**STRAP Number:** 32-45-24-00-00026.0020

**LIST PRICE:** \$1,500,000



WWW.LSICOMPANIES.COM









# SALES EXECUTIVE



**Alec Burke** Sales Associate



### **DIRECT ALL OFFERS TO:**

Alec Burke aburke@lsicompanies.com o: (239) 489-4066

#### **OFFERING PROCESS**

Offers should be sent via Contract or Letter of Intent to include, but not limited to, basic terms such as purchase price, earnest money deposit, feasibility period and closing period.

#### **EXECUTIVE SUMMARY**





# **PROPERTY AERIAL**





# **PROPERTY AERIAL**





# **PROPERTY AERIAL**





#### **SITE PLAN**





# **RETAIL MAP**





# **AREA DEMOGRAPHICS**







# **DRIVE TIME MAP**





#### **LOCATION MAP**



# LSI COMPANIES

www.lsicompanies.com

#### LIMITATIONS AND DISCLAIMERS

The content and condition of the property provided herein is to the best knowledge of the Seller. This disclosure is not a warranty of any kind; any information contained within this proposal is limited to information to which the Seller has knowledge. Information in this presentation is gathered from reliable sources, and is deemed accurate, however any information, drawings, photos, site plans, maps or other exhibits where they are in conflict or confusion with the exhibits attached to an forthcoming purchase and sale agreement, that agreement shall prevail. It is not intended to be a substitute for any inspections or professional advice the Buyer may wish to ob