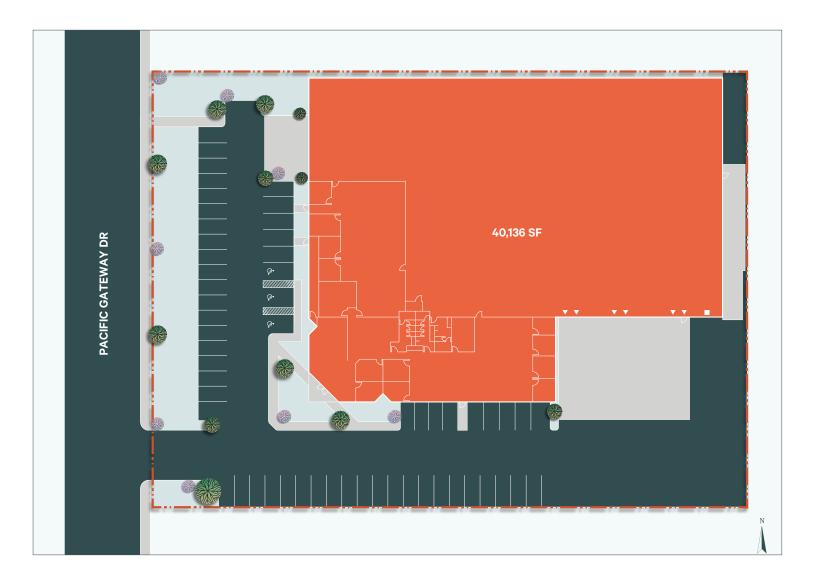

## **Property Highlights**

- + 40,136 SF Building Situated on 1.98 Acres of Land
- + 10,000 SF of Offices (verify)
- + 6 Dock High Positions
- + 1 Ground Level Door
- + 22' Clear Height
- + LED Warehouse Lighting