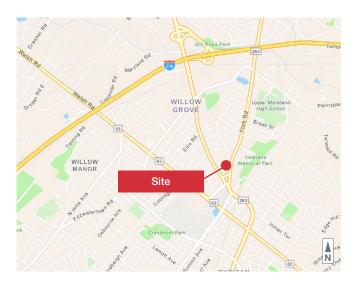

## 216 Cedar Avenue

Willow Grove, Montgomery County, PA

## 216 CEDAR AVENUE WILLOW GROVE, PA