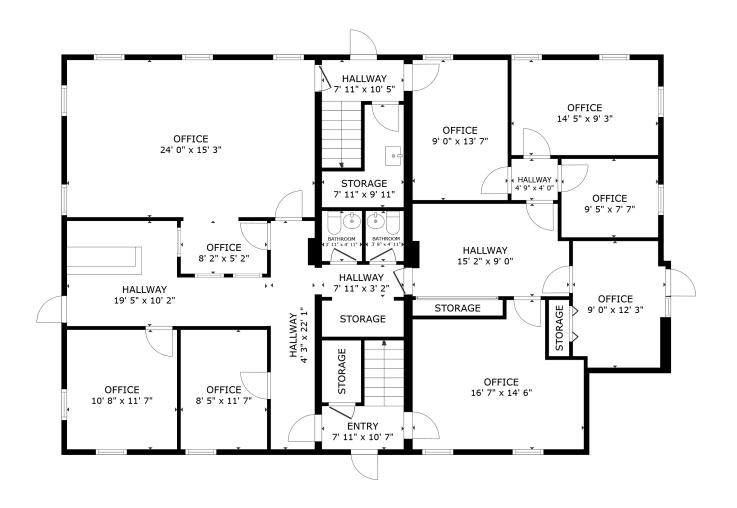

le Price: \$595,000



### For more information:

#### Mark Magasich

610.871.1699 | mmagasich@naisummit.com

NO WARRANTY OR REPRESENTATION, EXPRESS OR IMPLIED, IS MADE AS TO THE ACCURACY OF THE INFORMATION CONTAINED HEREIN, AND THE SAME IS SUBMITTED SUBJECT TO ERRORS, OMISSIONS, CHANGE OF PRICE, RENTAL OR OTHER CONDITIONS, PRIOR SALE, LEASE OR FINANCING, OR WITHDRAWAL WITHOUT NOTICE, AND OF ANY SPECIAL LISTING CONDITIONS IMPOSED BY OUR PRINCIPALS. NO WARRANTIES OR REPRESENTATIONS ARE MADE AS TO THE CONDITION OF THE PROPERTY OR ANY HAZARDS CONTAINED THEREIN ARE ANY TO BE IMPLIED.

**NAI Summit** 

1620 Pond Rd, Suite 150 Allentown PA 18104 610.264.0200 | naisummit.com

## 216 CEDAR AVENUE WILLOW GROVE, PA















## 216 CEDAR AVENUE WILLOW GROVE, PA

#### First Floor Building Plan





## 216 CEDAR AVENUE WILLOW GROVE, PA

#### Second Floor Building Plan