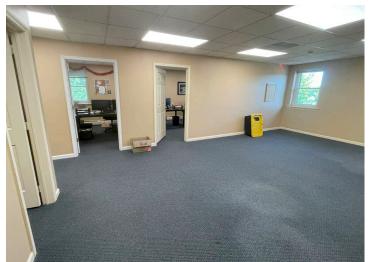

## **Property Overview**

Two-story office building for sale situated on 0.31 acre lot in very walkable area of Willow Grove, PA. Just a block off Route 611 and great visibility from busy York Rd. The 4,800 SF building is near public transportation (bus and train), minutes from PA Turnpike, Willow Grove Mall, and other major retailers. The multi-tenant facility offers direct tenant access, a private 20 space parking lot, 4 bathrooms, and public water/sewer.

## Highlights

- 4,800 SF two-story office building with four (4) entrances
- Owner-User or Multi Tenant Investment
- Owner willing to vacate or leaseback 25% of the building

Sale Price: \$595,000