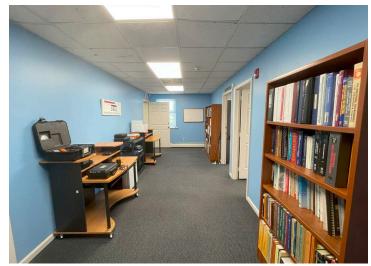

## **Property Overview**

Two-story office building for sale situated on 0.31 acre lot in very walkable area of Willow Grove, PA. Just a block off Route 611 and great visibility from busy York Rd. The 4,800 SF building is near public transportation (bus and train), minutes from PA Turnpike, Willow Grove Mall, and other major retailers. The multi-tenant facility offers direct tenant access, a private 20 space parking lot, 4 bathrooms, and public water/sewer.

## Highlights

- 4,800 SF two-story office building with four (4) entrances
- Owner-User or Multi Tenant Investment
- Owner willing to vacate or leaseback 25% of the building

Sale Price: \$595,000