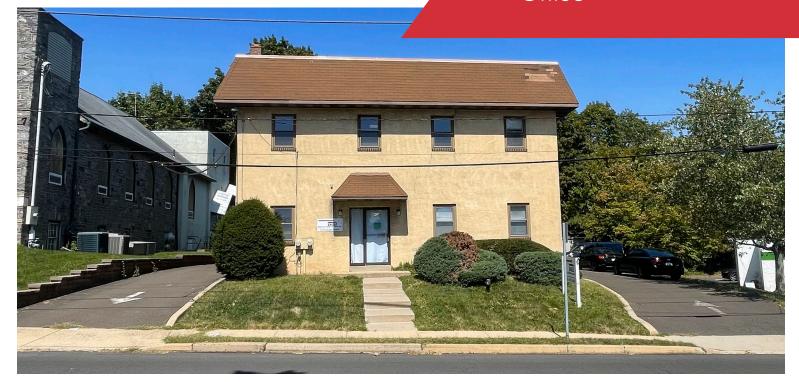

## **Property Overview**

Two-story office building for sale situated on 0.31 acre lot in very walkable area of Willow Grove, PA. Just a block off Route 611 and great visibility from busy York Rd. The 4,800 SF building is near public transportation (bus and train), minutes from PA Turnpike, Willow Grove Mall, and other major retailers. The multi-tenant facility offers direct tenant access, a private 20 space parking lot, 4 bathrooms, and public water/sewer.

## Highlights

- 4,800 SF two-story office building with four (4) entrances
- Owner-User or Multi Tenant Investment
- Owner willing to vacate or leaseback 25% of the building

Sale Price: \$595,000