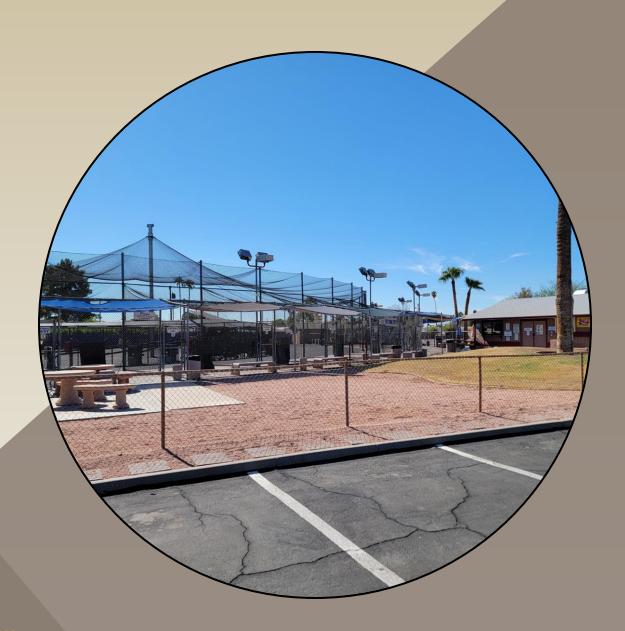

## PROPERTY SHIPHIS

- Active batting cages business included in sale
- 1000 SF± office / clubhouse / store and restroom
- Lot size: 1.2 acres
- Zoning: General Commercial / C-3, Mesa
- Significant business upside or numerous repurposing options
- Light Rail station across the street
- Parking: 27 spaces in front plus free Park-n-Ride next door
- 400-amp electrical

- Largest outdoor batting cage operation in Arizona
- 1000 SF± office / clubhouse with snack bar
- 14 cages: 8 baseball and 6 softball from T-Ball to
- Professional instruction available for private or group clinics
- Additional pitching and hitting training cage
- Party and event pavilion with BBQ and picnic tables
- Shade covers and mister systems for cage area comfort