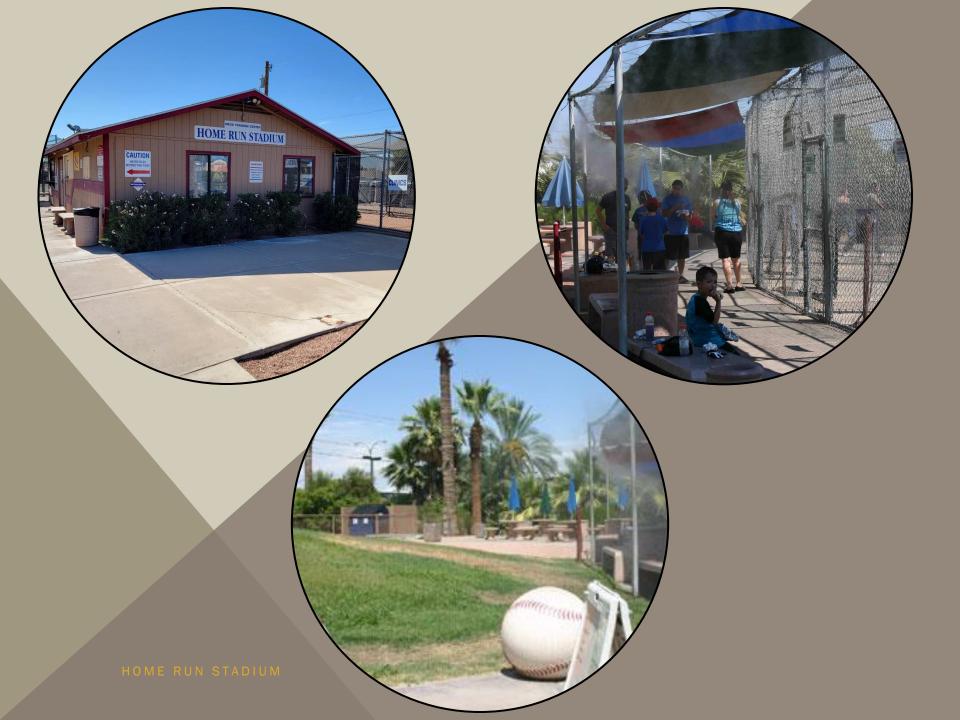

## PROPERTY SHIPHIS

- Active batting cages business included in sale
- 1000 SF± office / clubhouse / store and restroom
- Lot size: 1.2 acres
- Zoning: General Commercial / C-3, Mesa
- Significant business upside or numerous repurposing options
- Light Rail station across the street
- Parking: 27 spaces in front plus free Park-n-Ride next door
- 400-amp electrical

- Largest outdoor batting cage operation in Arizona
- 1000 SF± office / clubhouse with snack bar
- 14 cages: 8 baseball and 6 softball from T-Ball to
- Professional instruction available for private or group clinics
- Additional pitching and hitting training cage
- Party and event pavilion with BBQ and picnic tables
- Shade covers and mister systems for cage area comfort