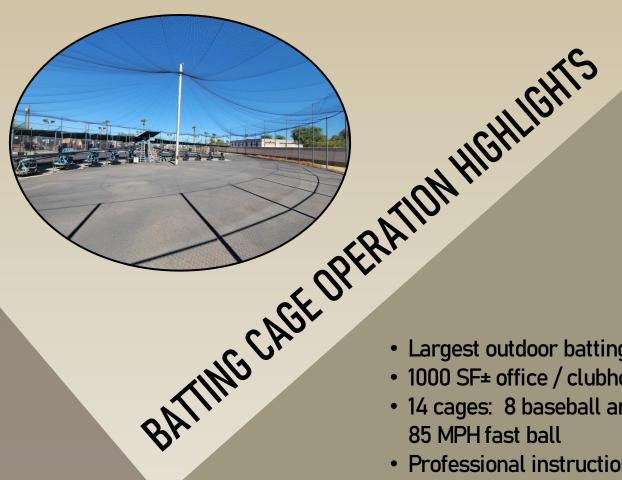

- Largest outdoor batting cage operation in Arizona
- 1000 SF± office / clubhouse with snack bar
- 14 cages: 8 baseball and 6 softball from T-Ball to
- Professional instruction available for private or group clinics
- Additional pitching and hitting training cage
- Party and event pavilion with BBQ and picnic tables
- Shade covers and mister systems for cage area comfort