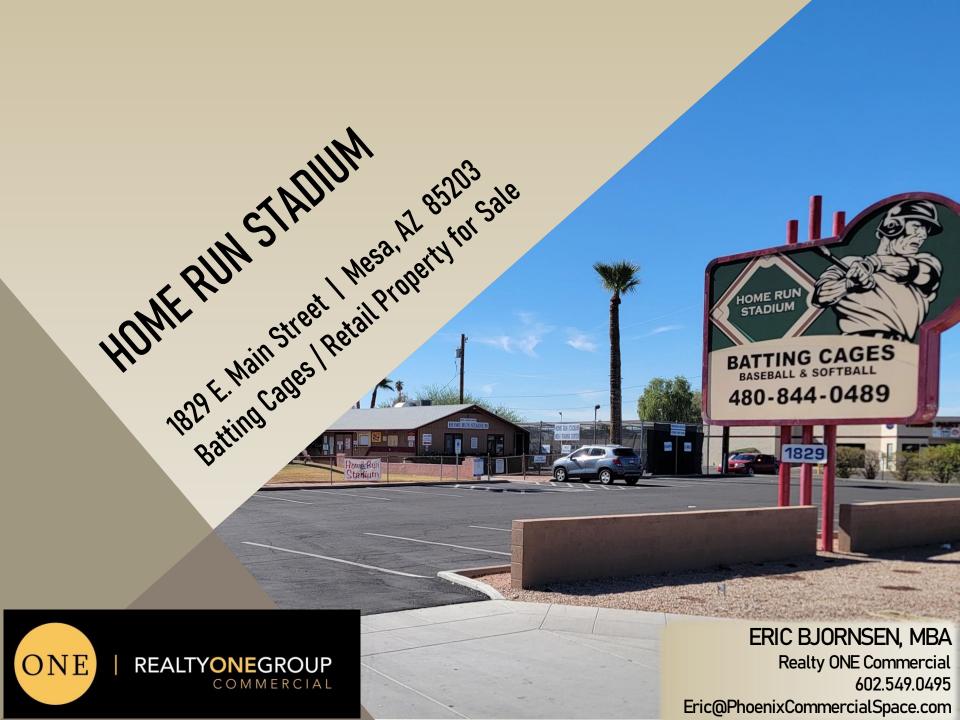

## PROPERTY SHIPHIS

- Active batting cages business included in sale
- 1000 SF± office / clubhouse / store and restroom
- Lot size: 1.2 acres
- Zoning: General Commercial / C-3, Mesa
- Significant business upside or numerous repurposing options
- Light Rail station across the street
- Parking: 27 spaces in front plus free Park-n-Ride next door
- 400-amp electrical

ERIC BJORNSEN, MBA
Realty ONE Commercial
602.549.0495
Eric@PhoenixCommercialSpace.com