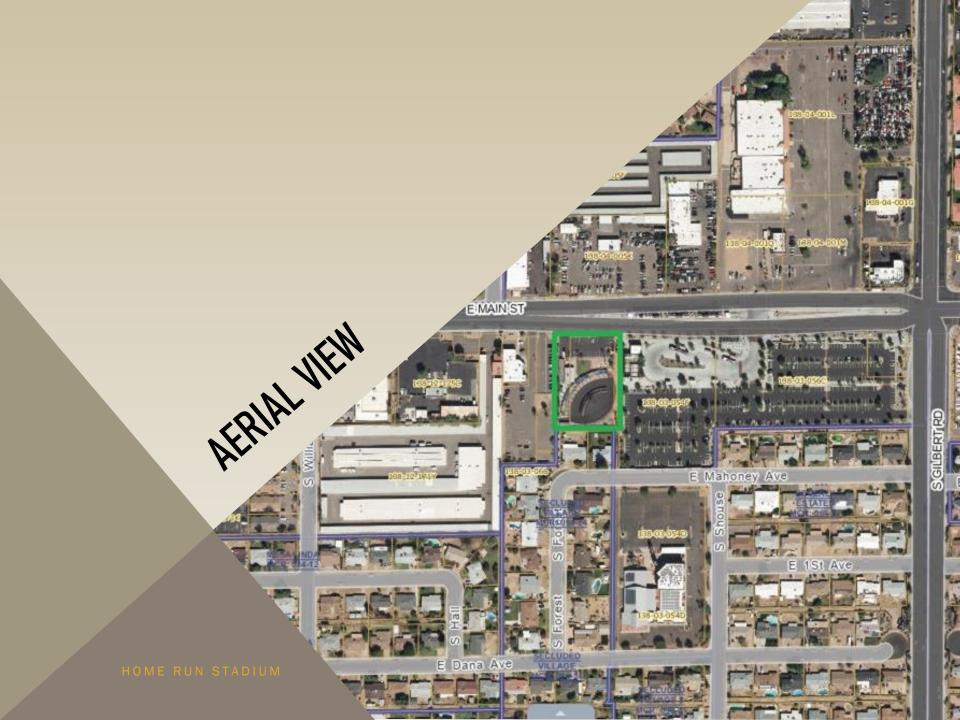

## PROPERTY SHIPHIS

- Active batting cages business included in sale
- 1000 SF± office / clubhouse / store and restroom
- Lot size: 1.2 acres
- Zoning: General Commercial / C-3, Mesa
- Significant business upside or numerous repurposing options
- Light Rail station across the street
- Parking: 27 spaces in front plus free Park-n-Ride next door
- 400-amp electrical