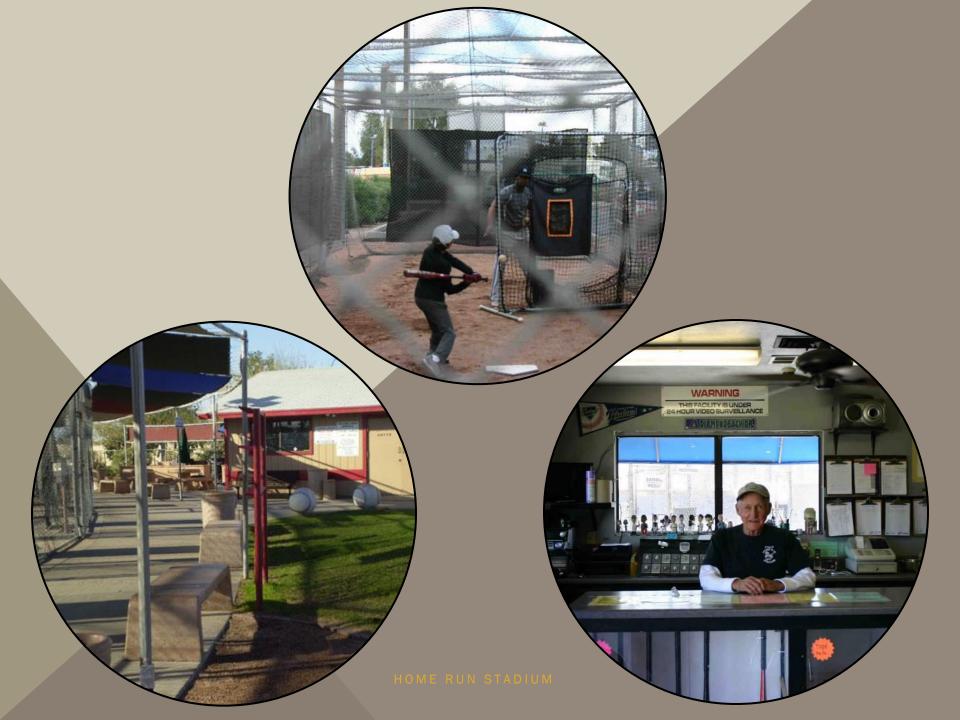

## PROPERTY SHIPHIS

- Active batting cages business included in sale
- 1000 SF± office / clubhouse / store and restroom
- Lot size: 1.2 acres
- Zoning: General Commercial / C-3, Mesa
- Significant business upside or numerous repurposing options
- Light Rail station across the street
- Parking: 27 spaces in front plus free Park-n-Ride next door
- 400-amp electrical

- Largest outdoor batting cage operation in Arizona
- 1000 SF± office / clubhouse with snack bar
- 14 cages: 8 baseball and 6 softball from T-Ball to
- Professional instruction available for private or group clinics
- Additional pitching and hitting training cage
- Party and event pavilion with BBQ and picnic tables
- Shade covers and mister systems for cage area comfort