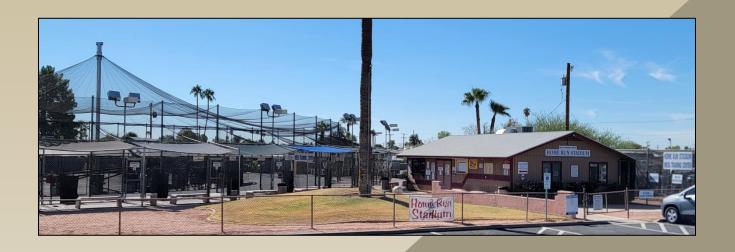

- Largest outdoor batting cage operation in Arizona
- 1000 SF± office / clubhouse with snack bar
- 14 cages: 8 baseball and 6 softball from T-Ball to
- Professional instruction available for private or group clinics
- Additional pitching and hitting training cage
- Party and event pavilion with BBQ and picnic tables
- Shade covers and mister systems for cage area comfort