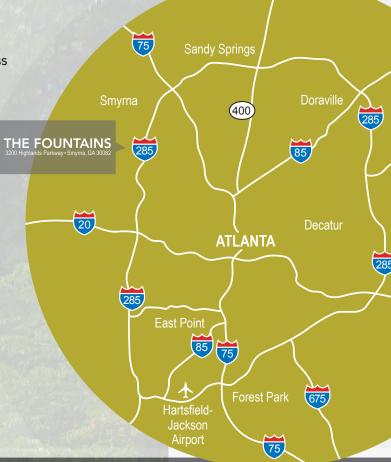

# **PROPERTY HIGHLIGHTS:**

- Located off of South Cobb Drive with immediate access to I-285 and minutes from I-20 and I-75
- Convenient access to Hartsfield-Jackson International Airport (16 miles/23 minutes)
- Strong local ownership The Simpson Organization
- Efficient 21,000-square-foot floorplates
- Building and Monument signage opportunities
- Abundant surface parking (3.3/1,000) (additional parking available for high-density user)