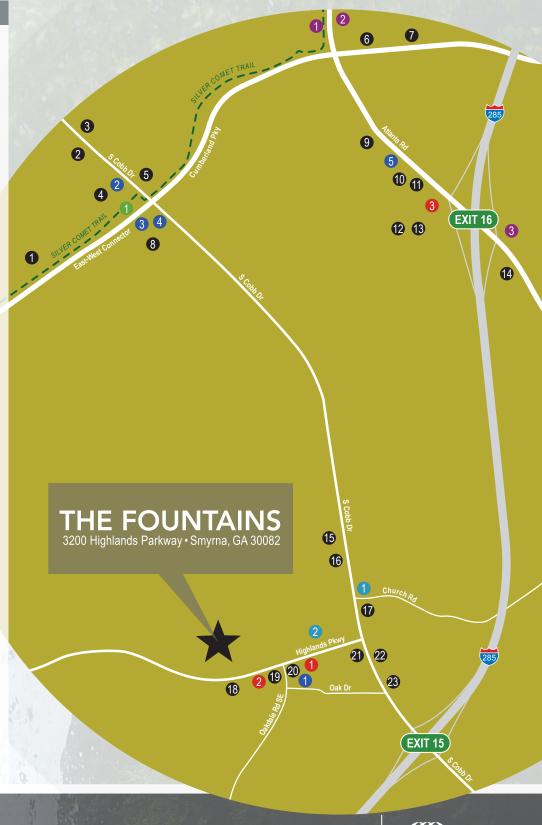

# **Amenities**

#### **RESTAURANTS**

- Twisted Taco
- Maru Sushi
- JR Crickets
- Los Bravos Mexican Restaurant
- Atlanta Bread Company
- South City Kitchen
- Mass & Turner's Restaurant
- Jim N' Nick's Bar-B-Q
- Waffle House
- Five Guys
- Starbucks
- McCray's Village Tavern
- Blue Moon Pizza
- Blackstone Restaurant
- Monterrey Mexican Restaurant
- Chin Chin
- **IHOP®**
- Chicago Pizza & Sports Grille
- Buckhead Barbarcue Company
- Roy S Cheesesteak
- Chick-fil-A®
- SUBWAY® Restaurant
- Zaxby's®

#### **SHOPPING**

Publix

#### **FITNESS CENTERS**

- Workout Anytime
- Titanz Fitness and Nutrition
- Anytime Fitness

#### **BUSINESS**

- FedEx Office Ship Center
- Chase
- SunTrust
- Bank of America
- BB&T

## **HOTELS**

- Comfort Inn & Suites
- Country Inns & Suites

#### **SCHOOLS**

- Cooper Lake KinderCare
- Vinings Academy
- The Goddard School