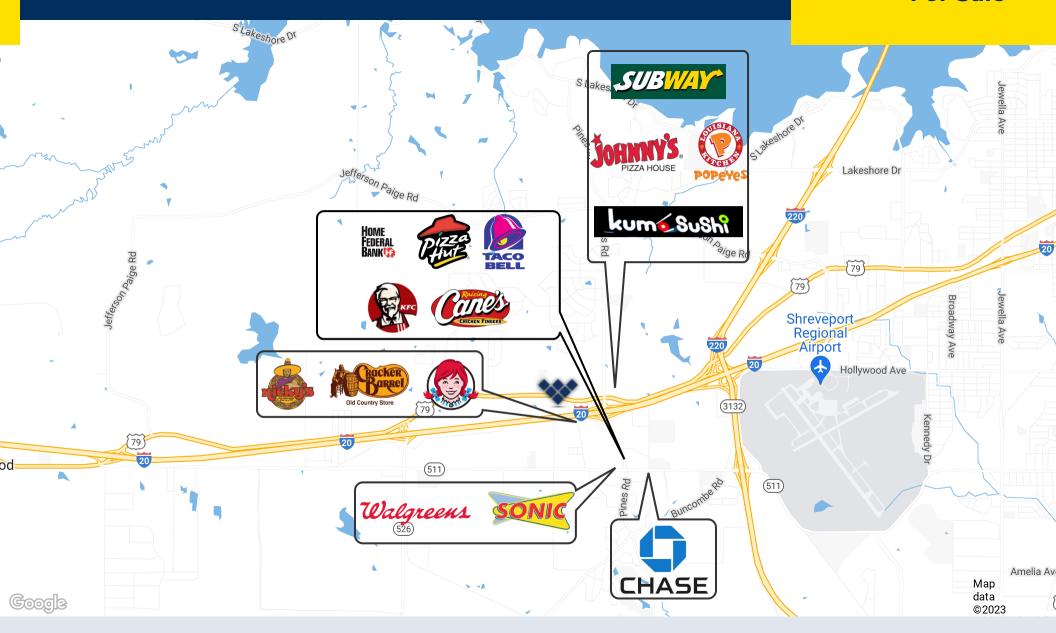

#### **Location Overview**

Property contains 17 acres approximately and is located on Greenwood Road (US Hwy 80) in West Shreveport. Highly visible with over 1,000' frontage. Excellent access from Greenwood Road and Broadacres Road. This prime location provides quick access east/west and north/south for regional/national distribution. Site is located less than 3 miles west from I-20/I-220 interchange and less than 7 miles from I-49. Property location is just .3 miles off of Pines Rd interchange.