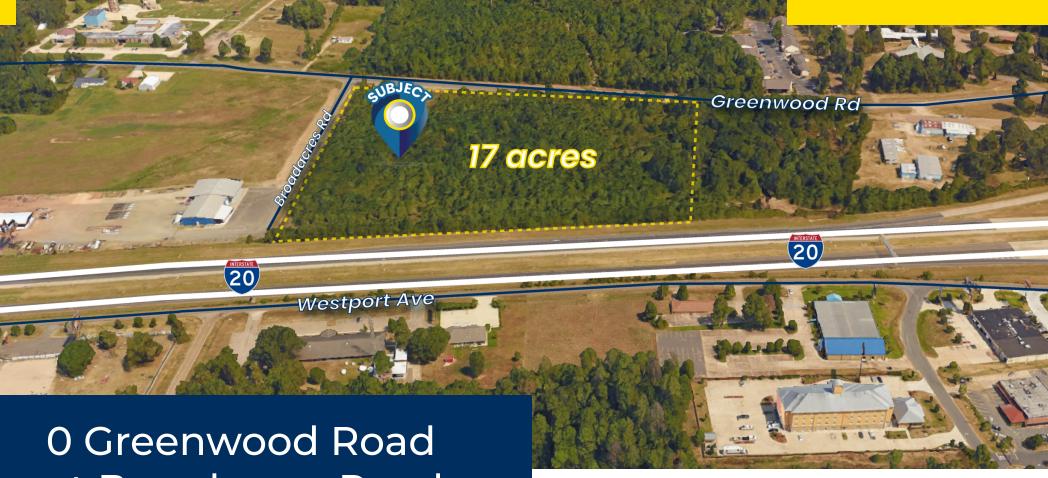

#### **Location Overview**

Property contains 17 acres approximately and is located on Greenwood Road (US Hwy 80) in West Shreveport. Highly visible with over 1,000' frontage. Excellent access from Greenwood Road and Broadacres Road. This prime location provides quick access east/west and north/south for regional/national distribution. Site is located less than 3 miles west from I-20/I-220 interchange and less than 7 miles from I-49. Property location is just .3 miles off of Pines Rd interchange.

Approximately 17 acres located on Greenwood Road at the southeast corner of Greenwood Road and Broadacres. This site is located approximately 1/3 mile west of Pines Road. Highly visible with 1000' frontage between I-20 and Greenwood Road. Great visibility to all passing traffic on I-20 and Greenwood Road. Frontage: Greenwood - 1,071 feet +/-; Broadacres - 863 feet +/-; and Interstate 20 - 1,081 feet +/-.

- Approximately 1/3 mile west of Pines Road.
- Property fronts I-20 and provides excellent visibility from the interstate.
- Frontage: Greenwood 1,071 feet +/-; Broadacres 863 feet +/-;
  and Interstate 20 1,081 feet +/-.