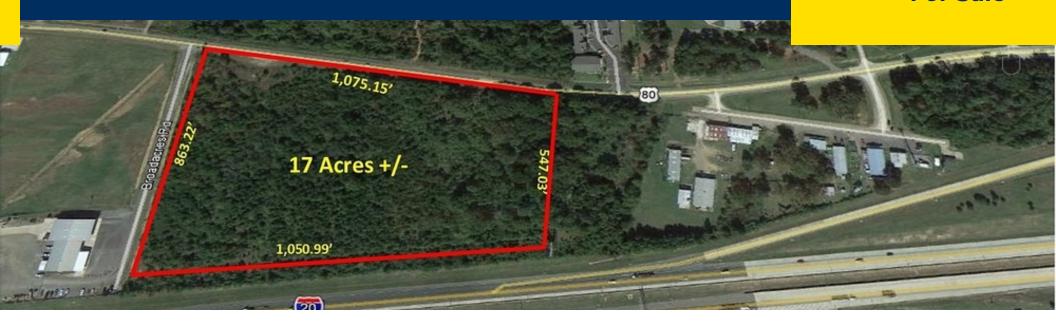

Approximately 17 acres located on Greenwood Road at the southeast corner of Greenwood Road and Broadacres. This site is located approximately 1/3 mile west of Pines Road. Highly visible with 1000' frontage between I-20 and Greenwood Road. Great visibility to all passing traffic on I-20 and Greenwood Road. Frontage: Greenwood - 1,071 feet +/-; Broadacres - 863 feet +/-; and Interstate 20 - 1,081 feet +/-.

- Approximately 1/3 mile west of Pines Road.
- Property fronts I-20 and provides excellent visibility from the interstate.
- Frontage: Greenwood 1,071 feet +/-; Broadacres 863 feet +/-;
  and Interstate 20 1,081 feet +/-.