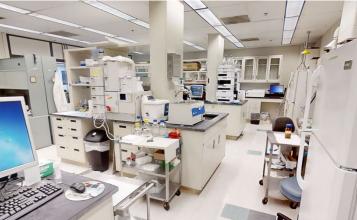

## **Plug and Play Lab Space**

| Lab Benches                 | 11<br>Can fit one (1) or more people, depending on use                        |
|-----------------------------|-------------------------------------------------------------------------------|
| Cell Culture Lab            | 1<br>Can support 2 people and includes 2 bio safety hoods<br>and 2 incubators |
| GMP Suites                  | 2<br>Totaling +/- 1,200 RSF meeting ISO 8 classification                      |
| Fume Hoods                  | 6<br>Fume Hoods in GMP Suites: 2                                              |
| Glass Wash                  | 1                                                                             |
| 2-8 Walk-in<br>Refrigerator | 1                                                                             |
| Portable Freezers           | 2<br>-80 Degreees C                                                           |
| Office Work<br>Stations     | 12                                                                            |
| Conference Rooms            | 1                                                                             |
| Break Area                  | 1                                                                             |
|                             |                                                                               |