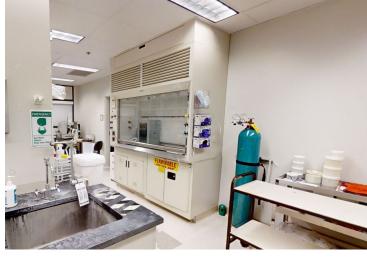

## **Plug and Play Lab Space**

| Lab Benches                 | 11<br>Can fit one (1) or more people, depending on use                        |
|-----------------------------|-------------------------------------------------------------------------------|
| Cell Culture Lab            | 1<br>Can support 2 people and includes 2 bio safety hoods<br>and 2 incubators |
| GMP Suites                  | 2<br>Totaling +/- 1,200 RSF meeting ISO 8 classification                      |
| Fume Hoods                  | 6<br>Fume Hoods in GMP Suites: 2                                              |
| Glass Wash                  | 1                                                                             |
| 2-8 Walk-in<br>Refrigerator | 1                                                                             |
| Portable Freezers           | 2<br>-80 Degreees C                                                           |
| Office Work<br>Stations     | 12                                                                            |
| Conference Rooms            | 1                                                                             |
| Break Area                  | 1                                                                             |
|                             |                                                                               |