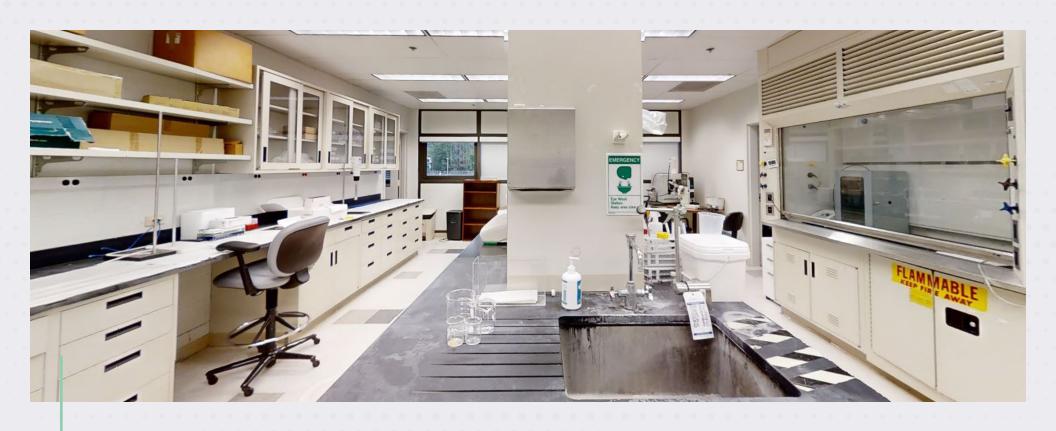

## **Plug and Play Lab Space**

| Lab Benches                 | 11<br>Can fit one (1) or more people, depending on use                        |
|-----------------------------|-------------------------------------------------------------------------------|
| Cell Culture Lab            | 1<br>Can support 2 people and includes 2 bio safety hoods<br>and 2 incubators |
| GMP Suites                  | 2<br>Totaling +/- 1,200 RSF meeting ISO 8 classification                      |
| Fume Hoods                  | 6<br>Fume Hoods in GMP Suites: 2                                              |
| Glass Wash                  | 1                                                                             |
| 2-8 Walk-in<br>Refrigerator | 1                                                                             |
| Portable Freezers           | 2<br>-80 Degreees C                                                           |
| Office Work<br>Stations     | 12                                                                            |
| Conference Rooms            | 1                                                                             |
| Break Area                  | 1                                                                             |
|                             |                                                                               |