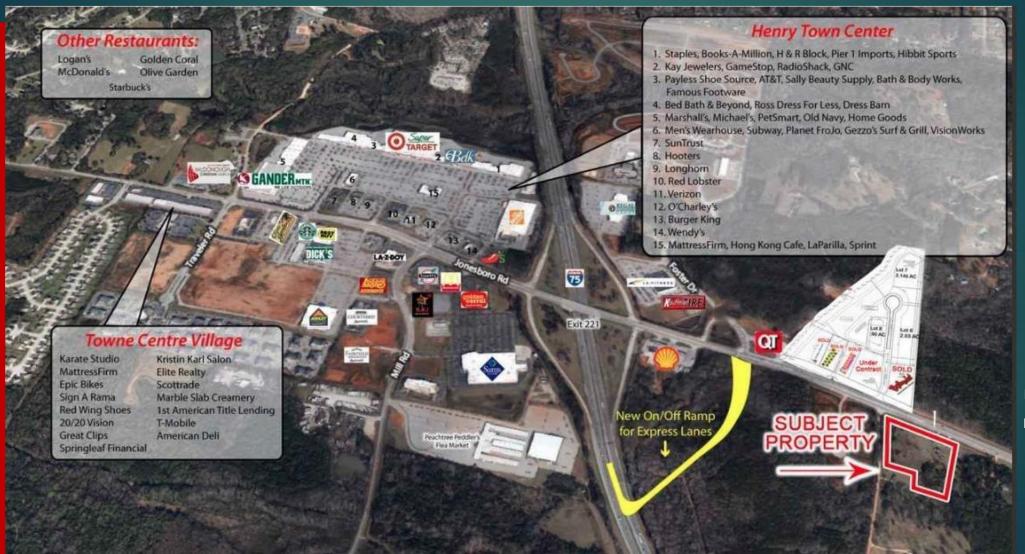

## Area Businesses

BRENT FISHER
Direct: 678-948-5881
Broker: 404-876-4901
brentmfisher@gmail.com