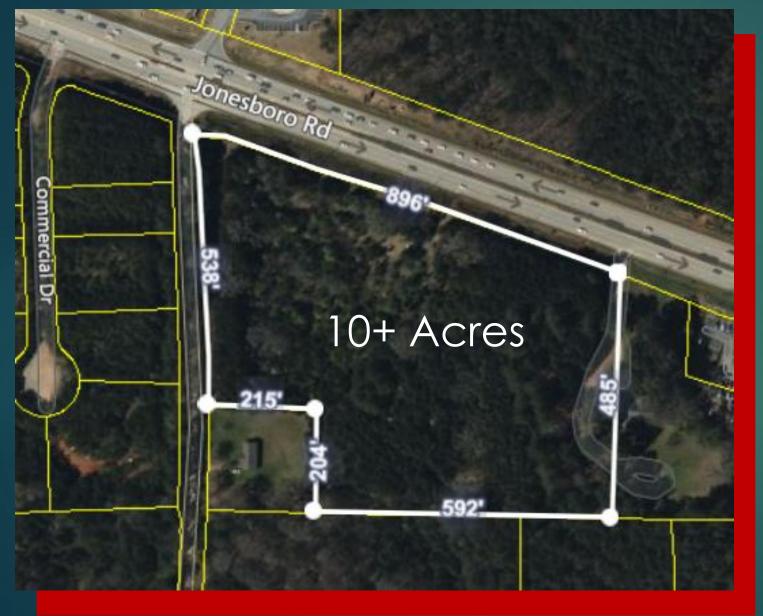

#### **INVESTMENT OFFERING HIGHLIGHTS**

10.4 ACRE tract of land zoned C-3 located just a half mile from I-75. This real estate investment parcel is surrounded by newly constructed neighborhoods and national retailers.

This prime location is a high-traffic area on the corner of Jonesboro Road and N Bridges Road. 896 feet of Jonesboro Road frontage and 538 feet of N Bridges Road frontage.

BRENT FISHER
Direct: 678-948-5881
Broker: 404-876-4901
brentmfisher@gmail.com