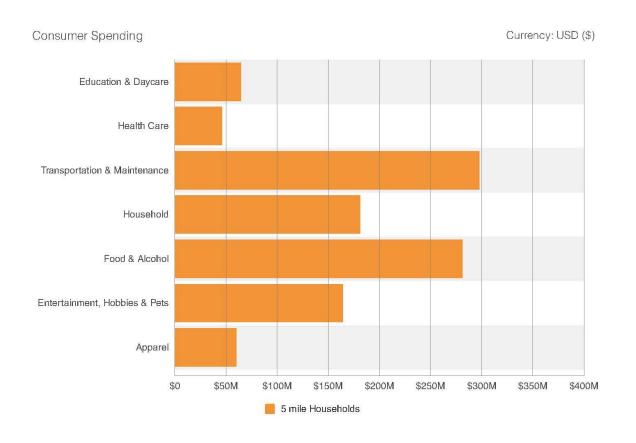

## Consumer Spending

© 2023 CoStar Realty Information Inc.

6/15/2023

BRENT FISHER
Direct: 678-948-5881
Broker: 404-876-4901
brentmfisher@gmail.com