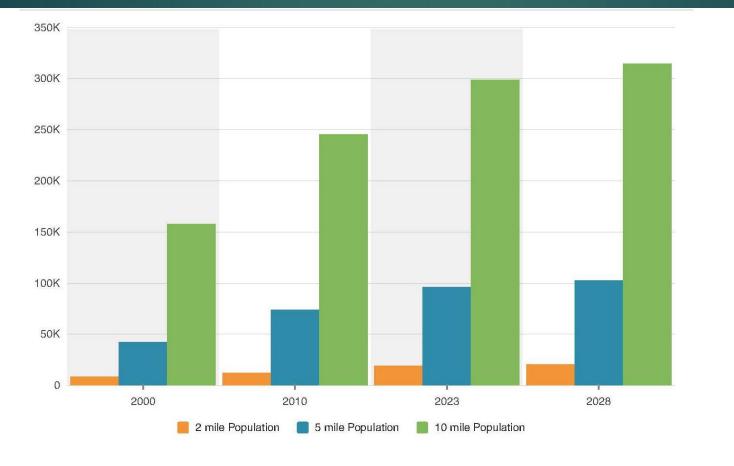

|
| Oak Grove Rd      | Foster Dr N      | 4,786          | 2022       | 0.99 mi                |
| Oak Grove Road    | Foster Dr N      | 4,821          | 2020       | 0.99 mi                |



BRENT FISHER
Direct: 678-948-5881
Broker: 404-876-4901
brentmfisher@gmail.com



## Consumer Spending





© 2023 CoStar Realty Information Inc.

6/15/2023



BRENT FISHER
Direct: 678-948-5881
Broker: 404-876-4901
brentmfisher@gmail.com



## Household Income





© 2023 CoStar Realty Information Inc.



BRENT FISHER
Direct: 678-948-5881
Broker: 404-876-4901
brentmfisher@gmail.com



## Educational Attainment



5 mile 2023 % of Population



© 2023 CoStar Realty Information Inc.

6/15/2023



BRENT FISHER
Direct: 678-948-5881
Broker: 404-876-4901
brentmfisher@gmail.com



## Population Changes





© 2023 CoStar Realty Information Inc.

6/15/2023





# Topographical Map





BRENT FISHER
Direct: 678-948-5881
Broker: 404-876-4901
brentmfisher@gmail.com



## Sewer Line Map





BRENT FISHER
Direct: 678-948-5881
Broker: 404-876-4901
brentmfisher@gmail.com



### Disclaimer

HomeSmart International, dba HSI Commercial has made every effort to obtain the information regarding these listings from sources deemed reliable. The calculations and data presented are deemed to be accurate, but not guaranteed. They are intended for the purpose of illustrative projections and analysis. The information provided is not intended to replace or serve as a substitute for any legal, accounting, investment, real estate, tax or other professional advice, consultation, or service. The user of this data