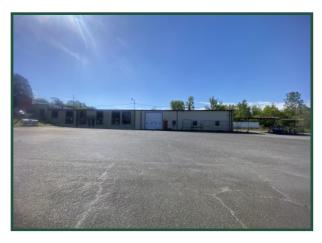

#### **PHOTOS**

| 2023 DEMOGRAPHICS     |          |          |          |          |  |  |  |  |  |
|-----------------------|----------|----------|----------|----------|--|--|--|--|--|
|                       | 1 mile   | 3 mile   | 5 mile   | 7 mile   |  |  |  |  |  |
| Population            | 2,233    | 28,244   | 69,931   | 104,885  |  |  |  |  |  |
| Avg. Household Income | \$36,863 | \$46,431 | \$52,782 | \$47,741 |  |  |  |  |  |
| Median Age            | 32.6     | 32.9     | 34.4     | 35.4     |  |  |  |  |  |