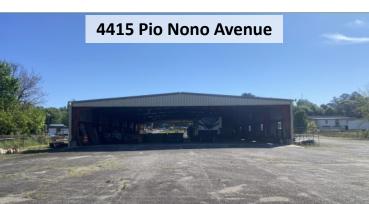

| <u>Address</u> | <u>Description</u>                                                                        | Year Built | Approx. AC | Building SF | 2023 Est.<br><u>Taxes</u> |
|----------------|-------------------------------------------------------------------------------------------|------------|------------|-------------|---------------------------|
| 1 4415         | Has 12,000 SF lean-to for excellent covered outside work space. Possible truck parking.   | 1983       | 2.99 AC    | 12,000 SF   | \$6,571.62                |
| 4425           | Building has 1,600 SF retail/office space with attached 9,200 SF warehouse (heated only). | 1955, 1983 | 1.29 AC    | 10,800 SF   | \$4,773.19                |
|                |                                                                                           | 4.28 AC    | 22,800 SF  | \$11,344.81 |                           |

#### **PHOTOS**

| 2023 DEMOGRAPHICS     |          |          |          |          |  |  |  |  |  |
|-----------------------|----------|----------|----------|----------|--|--|--|--|--|
|                       | 1 mile   | 3 mile   | 5 mile   | 7 mile   |  |  |  |  |  |
| Population            | 2,233    | 28,244   | 69,931   | 104,885  |  |  |  |  |  |
| Avg. Household Income | \$36,863 | \$46,431 | \$52,782 | \$47,741 |  |  |  |  |  |
| Median Age            | 32.6     | 32.9     | 34.4     | 35.4     |  |  |  |  |  |