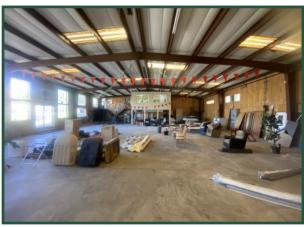

#### **PHOTOS**

| 2023 DEMOGRAPHICS     |          |          |          |          |  |  |  |  |  |
|-----------------------|----------|----------|----------|----------|--|--|--|--|--|
|                       | 1 mile   | 3 mile   | 5 mile   | 7 mile   |  |  |  |  |  |
| Population            | 2,233    | 28,244   | 69,931   | 104,885  |  |  |  |  |  |
| Avg. Household Income | \$36,863 | \$46,431 | \$52,782 | \$47,741 |  |  |  |  |  |
| Median Age            | 32.6     | 32.9     | 34.4     | 35.4     |  |  |  |  |  |

#### **PHOTOS**

FOR MORE INFORMATION CONTACT

Larry E. Crumbley, CPM, CCIM, SIOR 478-746-9421 (O) 478-737-3381 (C) lcrumbley@fickling.com

Lan Heath 478-746-9421 (O) 478-731-5899 (C) lheath@fickling.com

4415 - 4425 Pio Nono Avenue Macon, GA 31206