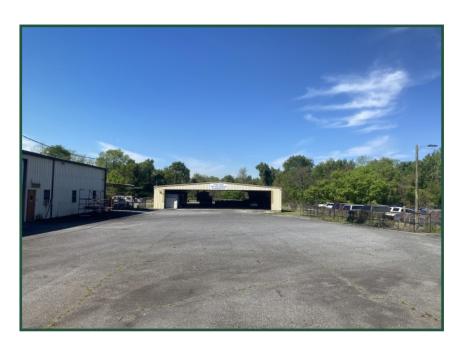

#### **PHOTOS**

| 2023 DEMOGRAPHICS     |          |          |          |          |  |  |  |  |  |
|-----------------------|----------|----------|----------|----------|--|--|--|--|--|
|                       | 1 mile   | 3 mile   | 5 mile   | 7 mile   |  |  |  |  |  |
| Population            | 2,233    | 28,244   | 69,931   | 104,885  |  |  |  |  |  |
| Avg. Household Income | \$36,863 | \$46,431 | \$52,782 | \$47,741 |  |  |  |  |  |
| Median Age            | 32.6     | 32.9     | 34.4     | 35.4     |  |  |  |  |  |

#### **PHOTOS**

FOR MORE INFORMATION CONTACT

Larry E. Crumbley, CPM, CCIM, SIOR 478-746-9421 (O) 478-737-3381 (C) lcrumbley@fickling.com

Lan Heath 478-746-9421 (O) 478-731-5899 (C) lheath@fickling.com

4415 - 4425 Pio Nono Avenue Macon, GA 31206