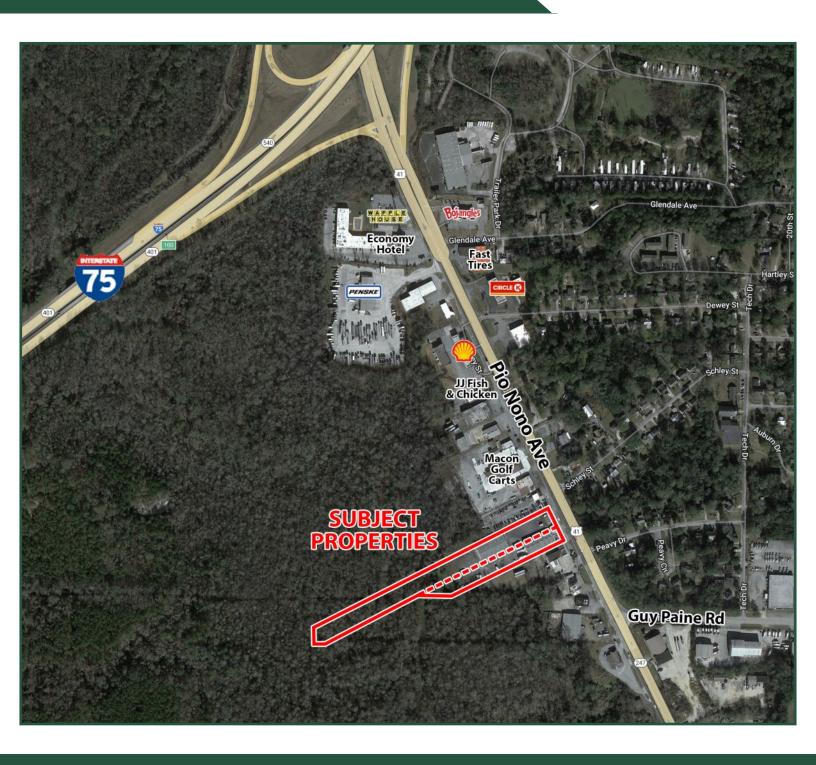

4415 - 4425 Pio Nono Avenue Macon, GA 31206

- 2 properties sold together, totaling 22,800 square feet. Adaptable to many uses.
- Located ½ mile from Interstate 75
- Zoned M-1 both parcels
- Two buildings on site, see below for details
- Traffic count: 28,700 vehicles per day Pio Nono Avenue
- Utilities: Water, Sewer, Power, Phone, Gas

4415 - 4425 Pio Nono Avenue Macon, GA 31206