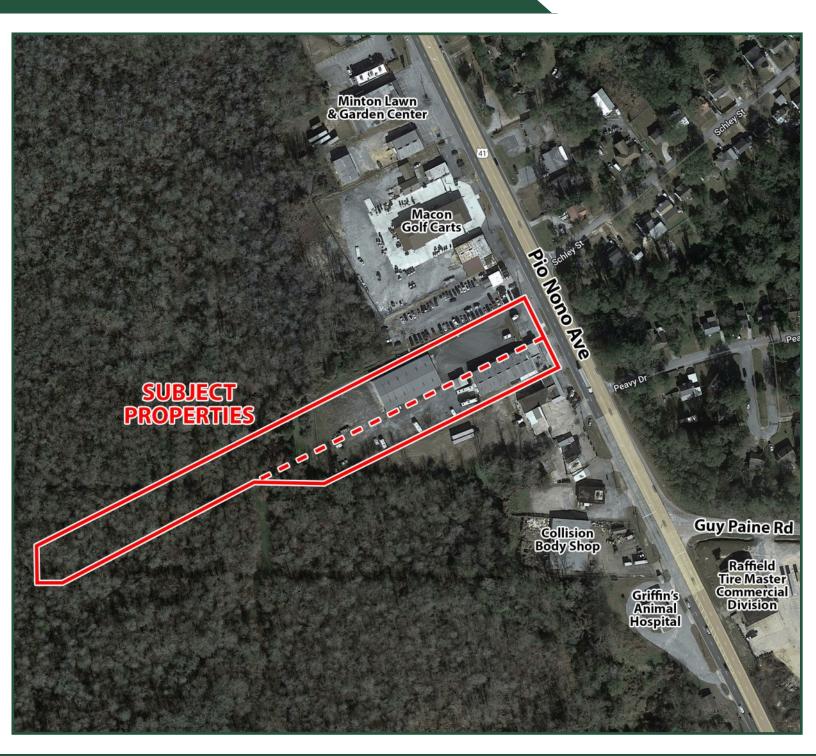

4415 - 4425 Pio Nono Avenue Macon, GA 31206

- 2 properties sold together, totaling 22,800 square feet. Adaptable to many uses.
- Located ½ mile from Interstate 75
- Zoned M-1 both parcels
- Two buildings on site, see below for details
- Traffic count: 28,700 vehicles per day Pio Nono Avenue
- Utilities: Water, Sewer, Power, Phone, Gas

4415 - 4425 Pio Nono Avenue Macon, GA 31206