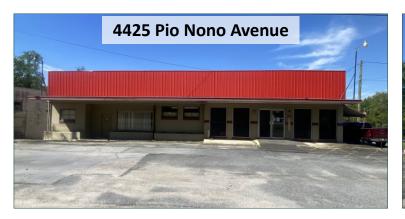

| <u>Address</u> | <u>Description</u>                                                                        | Year Built | Approx. AC | Building SF | 2023 Est.<br><u>Taxes</u> |
|----------------|-------------------------------------------------------------------------------------------|------------|------------|-------------|---------------------------|
| 1 4415         | Has 12,000 SF lean-to for excellent covered outside work space. Possible truck parking.   | 1983       | 2.99 AC    | 12,000 SF   | \$6,571.62                |
| 4425           | Building has 1,600 SF retail/office space with attached 9,200 SF warehouse (heated only). | 1955, 1983 | 1.29 AC    | 10,800 SF   | \$4,773.19                |
|                |                                                                                           | 4.28 AC    | 22,800 SF  | \$11,344.81 |                           |

#### **PHOTOS**

| 2023 DEMOGRAPHICS     |          |          |          |          |  |  |  |  |  |
|-----------------------|----------|----------|----------|----------|--|--|--|--|--|
|                       | 1 mile   | 3 mile   | 5 mile   | 7 mile   |  |  |  |  |  |
| Population            | 2,233    | 28,244   | 69,931   | 104,885  |  |  |  |  |  |
| Avg. Household Income | \$36,863 | \$46,431 | \$52,782 | \$47,741 |  |  |  |  |  |
| Median Age            | 32.6     | 32.9     | 34.4     | 35.4     |  |  |  |  |  |