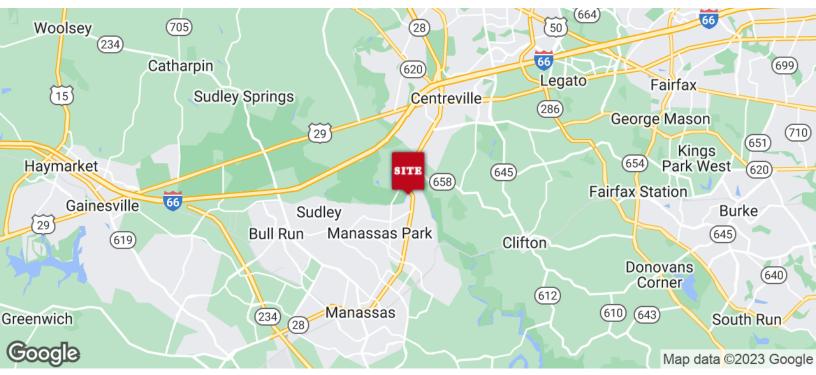

### LOCATION MAP

#### **LOCATION OVERVIEW**

Signalized entrance on Rt. 28 & additional access from Patton Ln. Approximately 51,000 VPD on the "going-home" side of Rt. 28. Easy access to I-66 (towards Fairfax or Haymarket) and less than 4 miles to Old Town Manassas.