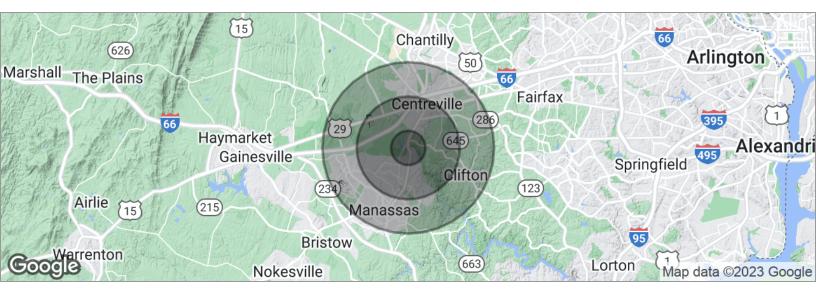

#### **DEMOGRAPHICS MAP**

| POPULATION                              | 1 MILE                 | 3 MILES               | <b>5 MILES</b>        |
|-----------------------------------------|------------------------|-----------------------|-----------------------|
| Total population                        | 6,675                  | 95,225                | 205,580               |
| Median age                              | 33.4                   | 32.6                  | 33.3                  |
| Median age (male)                       | 32.9                   | 32.2                  | 32.8                  |
| Median age (Female)                     | 33.8                   | 33.1                  | 34.1                  |
|                                         |                        |                       |                       |
| HOUSEHOLDS & INCOME                     | 1 MILE                 | 3 MILES               | <b>5 MILES</b>        |
| HOUSEHOLDS & INCOME<br>Total households | <b>1 MILE</b><br>2,113 | <b>3 MILES</b> 31,133 | <b>5 MILES</b> 68,386 |
|                                         |                        |                       |                       |
| Total households                        | 2,113                  | 31,133                | 68,386                |

\* Demographic data derived from 2020 ACS - US Census

**PRESENTED BY:** 