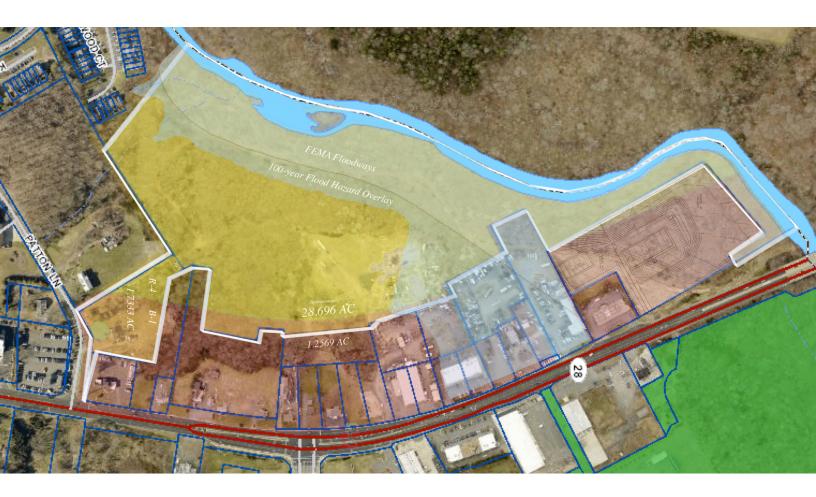

**100 YEAR FLOOD** 

### Usable Outside 100 Year Flood - 14.5 Acres

The information contained on this page is not to be construed or used as a legal description. Map information is believed to be accurate but accuracy is not guaranteed. Any errors or omissions should be reported to the Prince William County Geographic Information Systems Division of the Department of Information Technology. In no event will Prince William County be liable for any damages, including loss of data, lost profits, business interruption, loss of business information or other pecuniary loss that might arise from the use of this map or the information it contains.