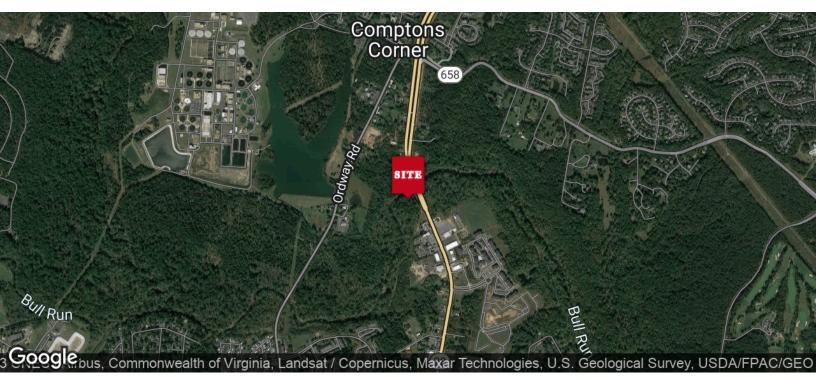

### LOCATION MAP

#### **LOCATION OVERVIEW**

Signalized entrance on Rt. 28 & additional access from Patton Ln. Approximately 51,000 VPD on the "going-home" side of Rt. 28. Easy access to I-66 (towards Fairfax or Haymarket) and less than 4 miles to Old Town Manassas.