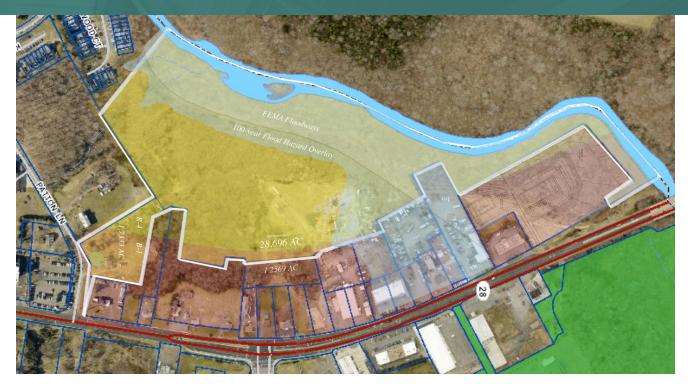

## LAND LOTS

| ADDRESS              | APN          | SIZE         | ZONING    |
|----------------------|--------------|--------------|-----------|
| 7200 Centreville Rd. | 7897-25-2259 | 28.696 Acres | R-4       |
| 8230 Patton Ln.      | 7897-24-7559 | 1.733 Acres  | R-4 & B-1 |

### Usable Outside 100 Year Flood - 14.5 Acres

The information contained on this page is not to be construed or used as a legal description. Map information is believed to be accurate but accuracy is not guaranteed. Any errors or omissions should be reported to the Prince William County Geographic Information Systems Division of the Department of Information Technology. In no event will Prince William County be liable for any damages, including loss of data, lost profits, business interruption, loss of business information or other pecuniary loss that might arise from the use of this map or the information it contains.