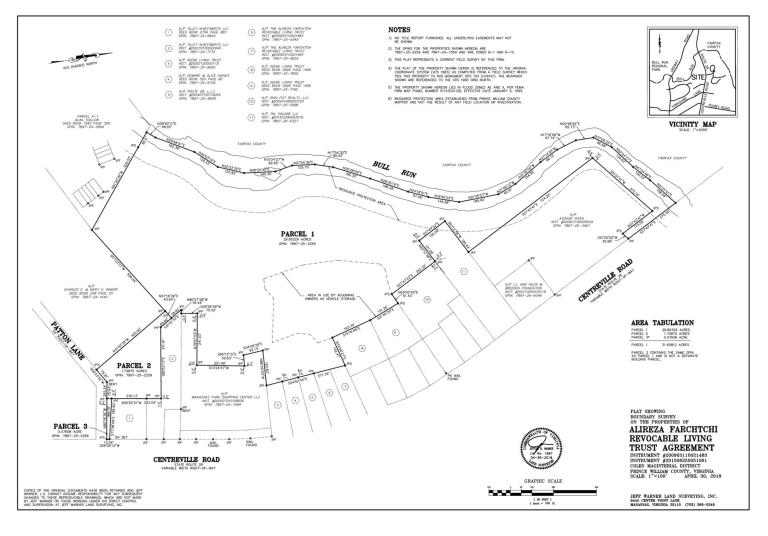

## LAND LOTS

| ADDRESS              | APN          | SIZE         | ZONING    |
|----------------------|--------------|--------------|-----------|
| 7200 Centreville Rd. | 7897-25-2259 | 28.696 Acres | R-4       |
| 8230 Patton Ln.      | 7897-24-7559 | 1.733 Acres  | R-4 & B-1 |

#### **OFFERING SUMMARY**

| Lot Size:  | 30.69 Acres                    |
|------------|--------------------------------|
| Zoning:    | R-4 & B-1                      |
| Market:    | Washington DC                  |
| Submarket: | Manassas                       |
| Parcel ID: | 7897-25-2259 &<br>7897-24-7559 |

#### **PROPERTY OVERVIEW**

Two lots totaling approximately 30.69 acres available for sale. Zoned R-4; Single Family Residential & B-1. Ideal for nursery or landscaper.