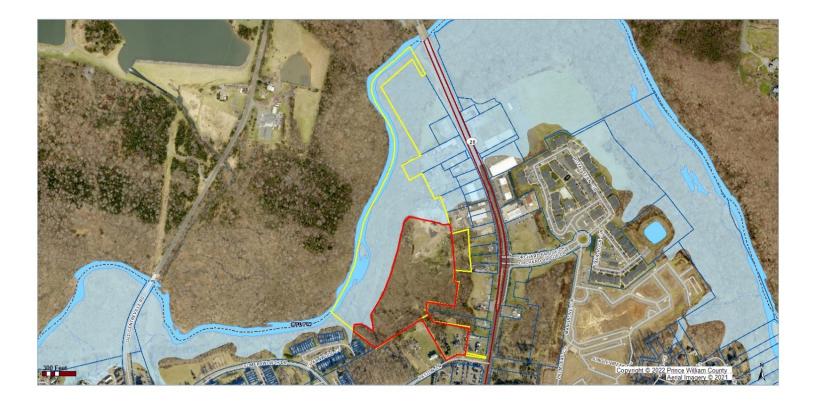

of Rt. 28. Easy access to I-66 (towards Fairfax or Haymarket) and less than 4 miles to Old Town Manassas.

**PRESENTED BY:** 





LAND

7200 CENTREVILLE RD. MANASSAS, VA 20111

## LAND LOTS



| ADDRESS              | APN          | SIZE         | ZONING    |
|----------------------|--------------|--------------|-----------|
| 7200 Centreville Rd. | 7897-25-2259 | 28.696 Acres | R-4       |
| 8230 Patton Ln.      | 7897-24-7559 | 1.733 Acres  | R-4 & B-1 |



FOR SALE

LAND 7200 CENTREVILLE RD. MANASSAS, VA 20111

**ZONING MAP** 



**PRESENTED BY:** 

BRIAN SNOOK COMMERCIAL AGENT 703.330.1224

brian@weber-rector.com Offering is subject to errors, omissions, prior sale, change in price, or withdrawal without notice.



**100 YEAR FLOOD** 

### Usable Outside 100 Year Flood - 14.5 Acres



The information contained on this page is not to be construed or used as a legal description. Map information is believed to be accurate but accuracy is not guaranteed. Any errors or omissions should be reported to the Prince William County Geographic Information Systems Division of the Department of Information Technology. In no event will Prince William County be liable for any damages, including loss of data, lost profits, business interruption, loss of business information or other pecuniary loss that might arise from the use of this map or the information it contains.

**PRESENTED BY:** 





### LOCATION MAP





#### **PRESENTED BY:**

BRIAN SNOOK COMMERCIAL AGENT 703.330.1224 brian@weber-rector.com Offering is subject to errors, omissions, prior sale, change in price, or withdraw