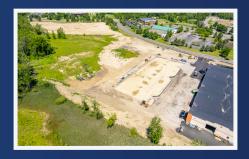

Gateway Business Park

205 Pinewild Drive Greece, NY 14606

Space for Sale: 2.67 AC

- » Ideal for Commercial Space
- » Close Proximity to Downtown Rochester and the Greater Rochester International Airport
- » Close Proximity to BJ's Wholesale Club

Gateway Business Park is a brand new construction in Greece, NY right off of I-390 between Bellwood drive and Longleaf Blvd. This space offers a ton of flexibility with many uses including Flex space, medical or office combinations. This property will give a lot of opportunities to your business.