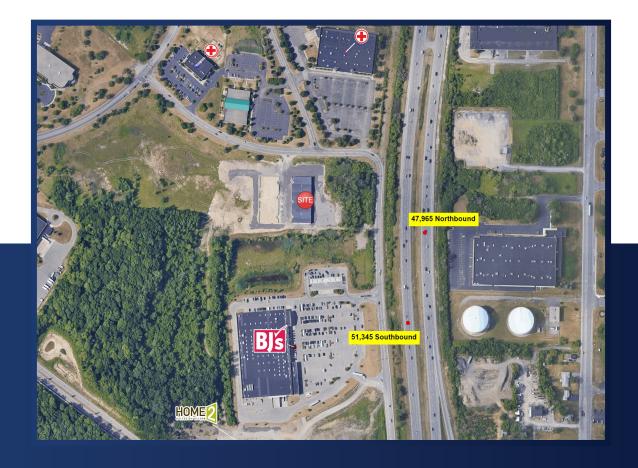

Gateway Business Park

205 Pinewild Drive Greece, NY 14606

Space for Sale: 2.67 AC

- » Ideal for Commercial Space
- » Close Proximity to Downtown Rochester and the Greater Rochester International Airport
- » Close Proximity to BJ's Wholesale Club

Gateway Business Park is a brand new construction in Greece, NY right off of I-390 between Bellwood drive and Longleaf Blvd. This space offers a ton of flexibility with many uses including Flex space, medical or office combinations. This property will give a lot of opportunities to your business.