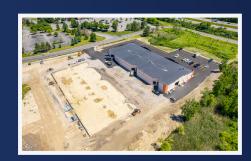

Gateway Business Park

205 Pinewild Drive Greece, NY 14606

Space for Sale: 2.67 AC

- » Ideal for Commercial Space
- » Close Proximity to Downtown Rochester and the Greater Rochester International Airport
- » Close Proximity to BJ's Wholesale Club

Gateway Business Park is a brand new construction in Greece, NY right off of I-390 between Bellwood drive and Longleaf Blvd. This space offers a ton of flexibility with many uses including Flex space, medical or office combinations. This property will give a lot of opportunities to your business.