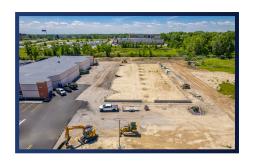

Gateway Business Park

205 Pinewild Drive Greece, NY 14606

Space for Sale: 2.67 AC

- » Ideal for Commercial Space
- » Close Proximity to Downtown Rochester and the Greater Rochester International Airport
- » Close Proximity to BJ's Wholesale Club

Gateway Business Park is a brand new construction in Greece, NY right off of I-390 between Bellwood drive and Longleaf Blvd. This space offers a ton of flexibility with many uses including Flex space, medical or office combinations. This property will give a lot of opportunities to your business.