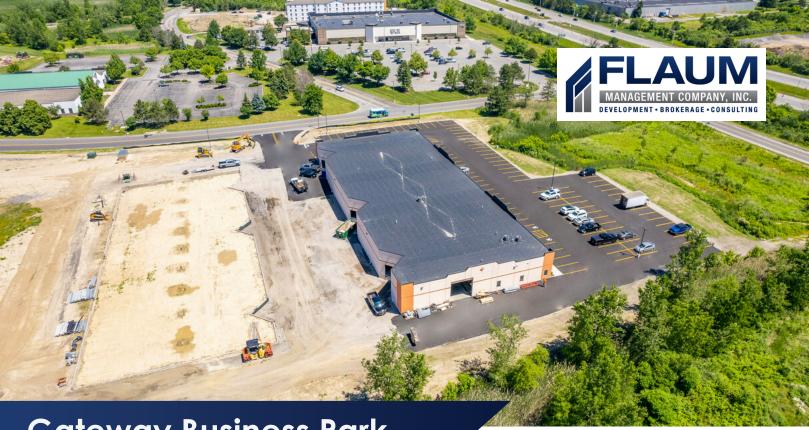

Gateway Business Park

205 Pinewild Drive Greece, NY 14606

Space for Sale: 2.67 AC

- » Ideal for Commercial Space
- » Close Proximity to Downtown Rochester and the Greater Rochester International Airport
- » Close Proximity to BJ's Wholesale Club

Gateway Business Park is a brand new construction in Greece, NY right off of I-390 between Bellwood drive and Longleaf Blvd. This space offers a ton of flexibility with many uses including Flex space, medical or office combinations. This property will give a lot of opportunities to your business.