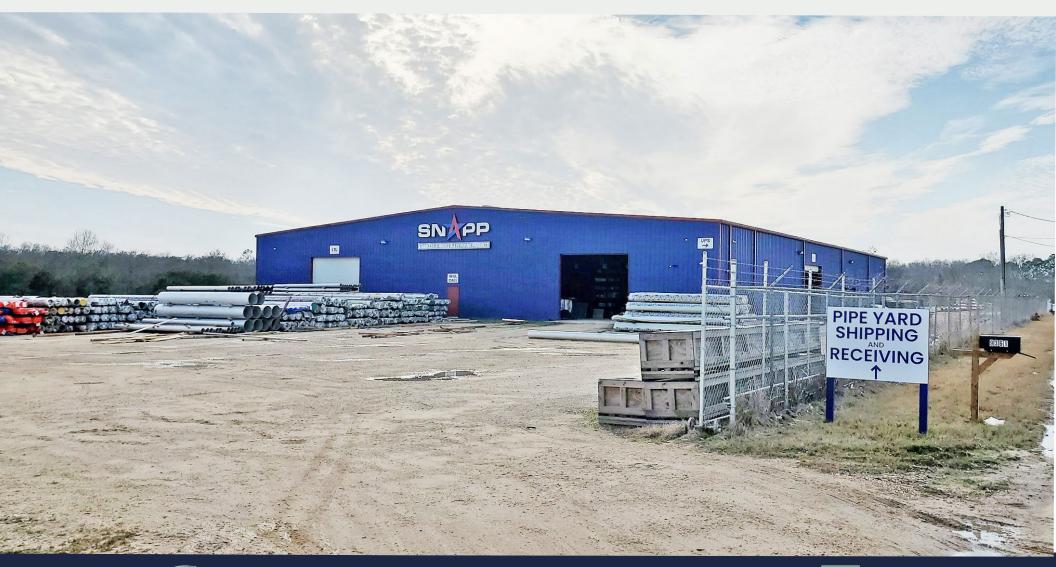

### 20,000± SF WAREHOUSE WITH 5.5± AC YARD

9361 Lundy Lane W | Theodore, AL

Pete Riehm **V**SIOR 251.442.4349 priehm@cre-mobile.com

**AVAILABLE** 9361 Lundy Lane W | Theodore, AL

## **BUILDING SIZE Building:** 20,000± SF Warehouse

# **YARD SIZE**

Yard: 5.5 + AC fenced yard with aggregate

# **CEILING HEIGHT**

22' Eave Heights

# DOORS

4 oversized ground level doors