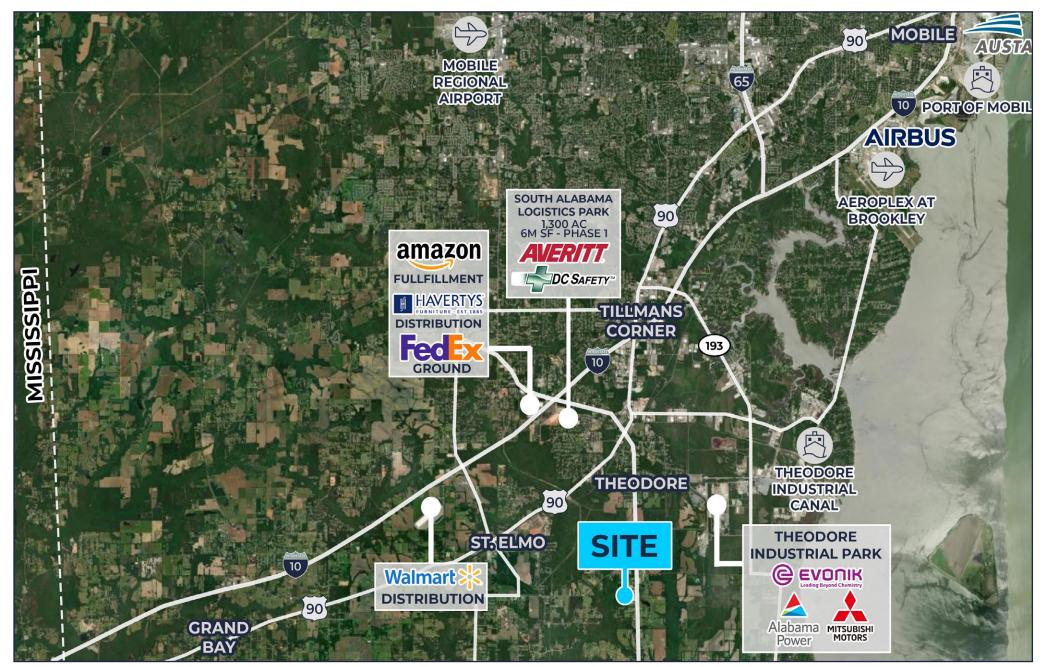

### **Central Location**

Located 4 miles from HWY 90 and 6 miles south of I-10; halfway point between Houston & Jacksonville.

### Easy Access

Strategically located between Port of Mobile and Biloxi, Gulfport, MS Industrial Corridor and North bound I-65.