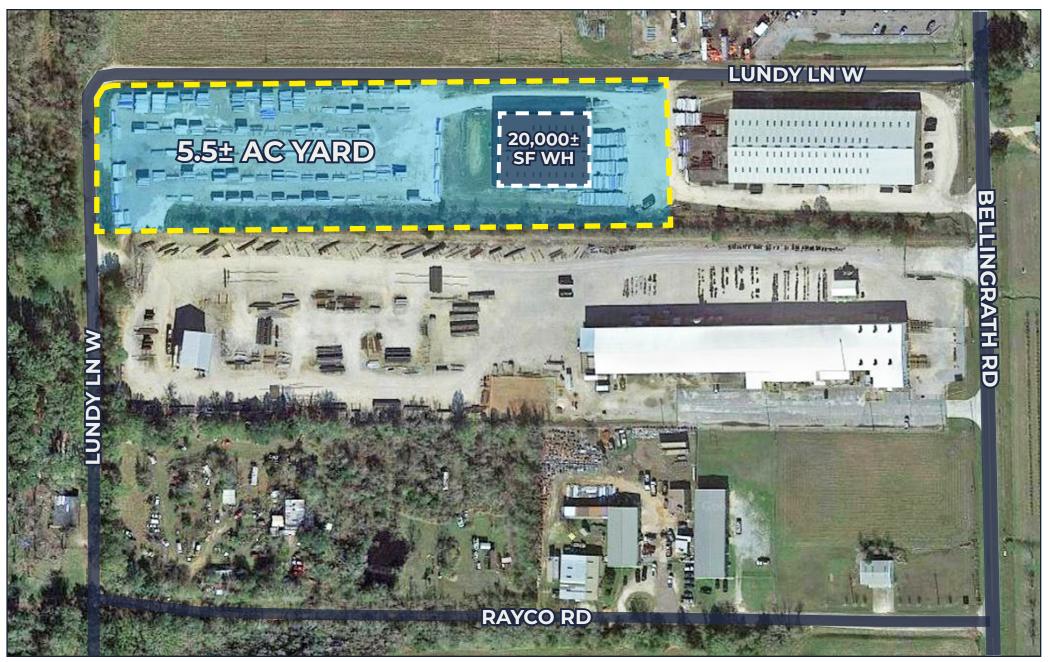

## **BUILDING SIZE Building:** 20,000± SF Warehouse

# **YARD SIZE**

Yard: 5.5 + AC fenced yard with aggregate