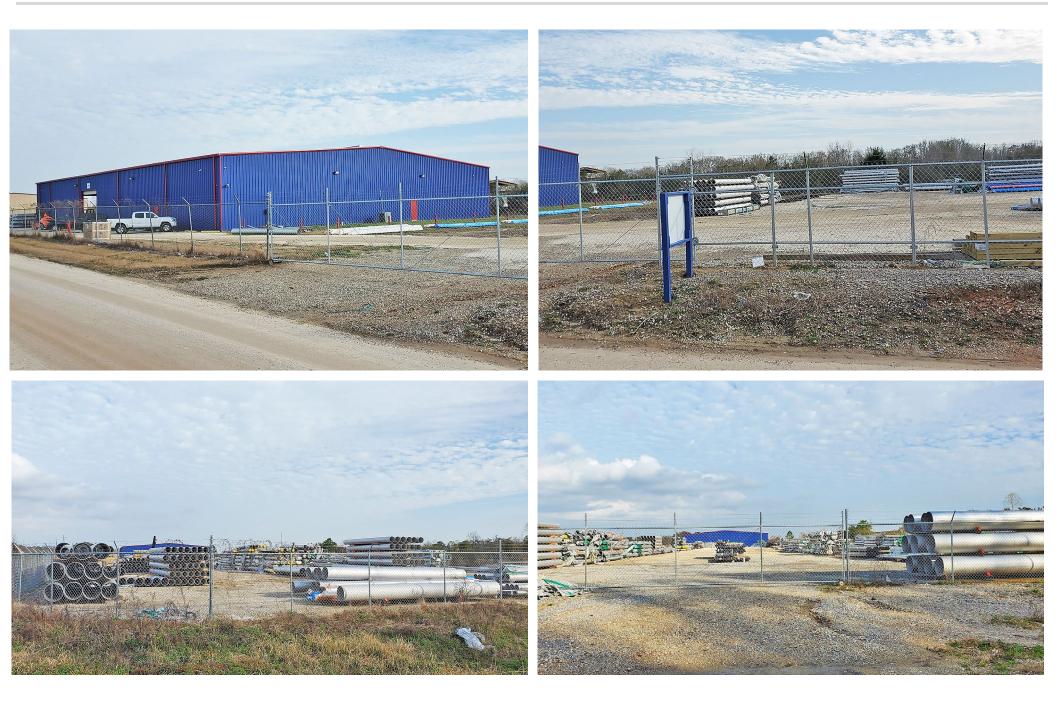

### 20,000± SF WAREHOUSE WITH 5.5± AC YARD

9361 Lundy Lane W | Theodore, AL

Pete Riehm **V**SIOR 251.442.4349 priehm@cre-mobile.com

**AVAILABLE** 9361 Lundy Lane W | Theodore, AL

## **BUILDING SIZE Building:** 20,000± SF Warehouse

# **YARD SIZE**

Yard: 5.5 + AC fenced yard with aggregate