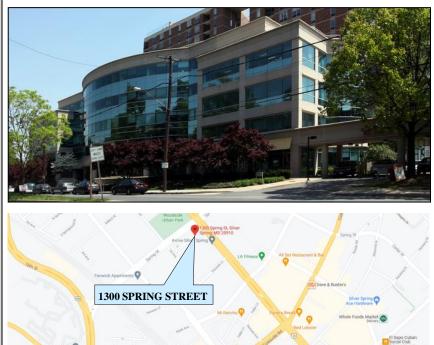

## **1300 Spring Street** Silver Spring, Maryland 20910

Although all information furnished is from sources we deem reliable, such information has not been verified and no express representation is made, nor is any to be implied, as to the accuracy thereof, and it is submitted subject to errors, omissions, changes of price/rental or other conditions prior to sale or lease, and subject to withdrawal without notice.

### 1300 Spring Street, Silver Spring, Maryland 20910