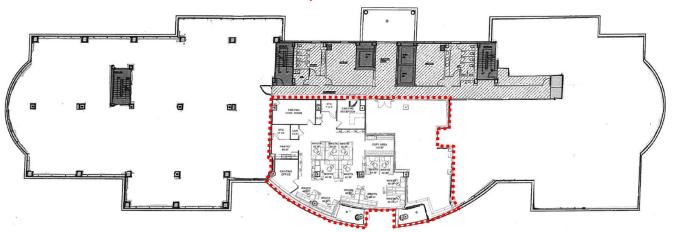

### 1300 Spring Street, Silver Spring, Maryland 20910

#### **1<sup>ST</sup> FLOOR**

#### 1,155 RSF - 2,794 RSF

#### NOT TO SCALE | MEASUREMENTS APPROXIMATE

Although all information furnished is from sources we deem reliable, such information has not been verified and no express representation is made, nor is any to be implied, as to the accuracy thereof, and it is submitted subject to errors, omissions, changes of price/rental or other conditions prior to sale or lease, and subject to withdrawal without notice.