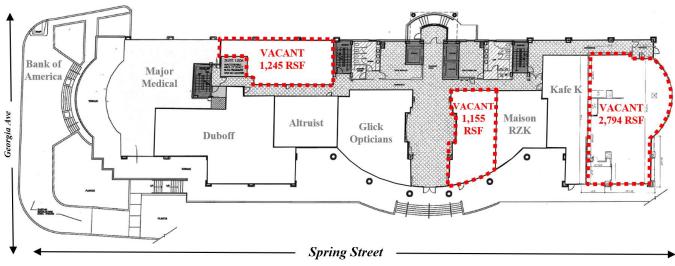

FLOOR
 SIZE

 1st
 1,155 RSF

 1st
 1,245 RSF

 1st
 2,794 RSF

 2nd
 4,726 RSF

- Ample below-building 2/1,000 RSF parking ratio
- Park views
- On-site banking; short walk to hotels, shops, restaurants and Metro
- New deli coming soon

#### **1<sup>ST</sup> FLOOR**

#### 1,155 RSF - 2,794 RSF

#### NOT TO SCALE | MEASUREMENTS APPROXIMATE

Although all information furnished is from sources we deem reliable, such information has not been verified and no express representation is made, nor is any to be implied, as to the accuracy thereof, and it is submitted subject to errors, omissions, changes of price/rental or other conditions prior to sale or lease, and subject to withdrawal without notice.