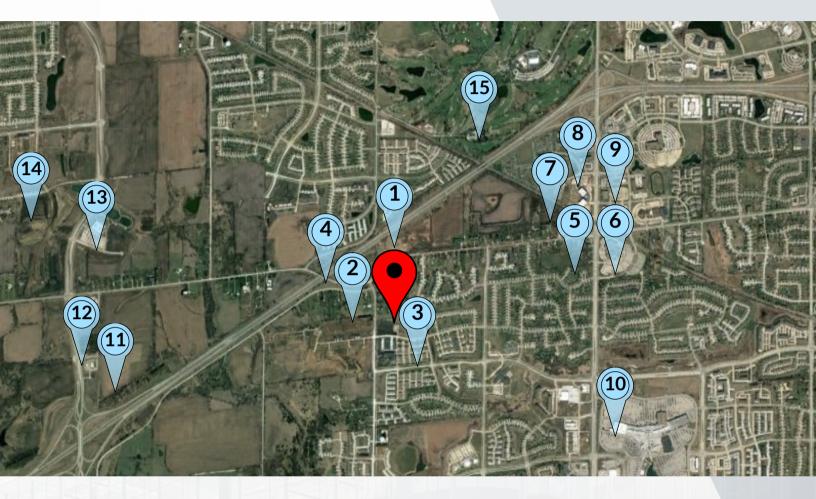

# **AERIAL MAP**

### 88TH ST & ASHWORTH RD, WEST DES MOINES

### Nearby Developments:

- 1. 612 Multi-Family Apartments Coming 2023
- 2. Medium Density Housing New in 2022
- 3. High Density Multi-Family
- 4. Completed Ashworth Overpass
- 5. Luxury Apartment Development
- 6. Lutheran Church of Hope
- 7. Office Complexes
- 8. Class A Office Park

- 9. Class A and Class B Office Parks
- 10. Jordan Creek Town Center
- 11. New Fleet Farm and Gas Station
- 12. Sleep Inn Hotel
- 13. Corporate Campus for Holmes Murphy
- 14. Medical and Class A Office Campus
- 15. Des Moines Golf and Country Club