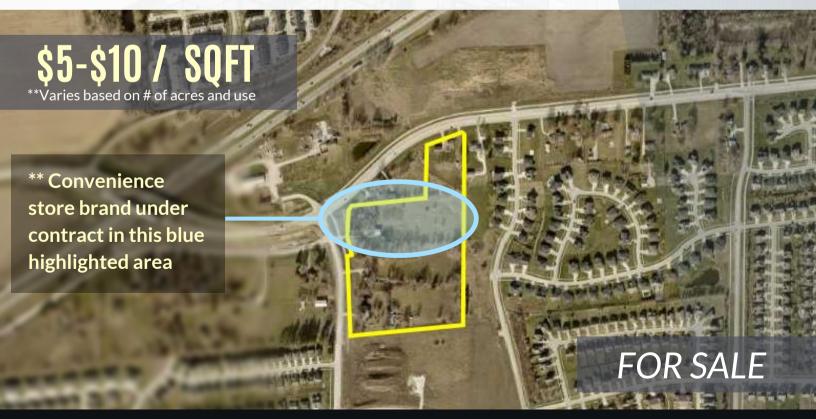

#### **SECTION 'B' USES**

- Convenience Store
- Retail / Commercial
- Restaurant
- Grocery Store
- Pharmacy
- Car wash