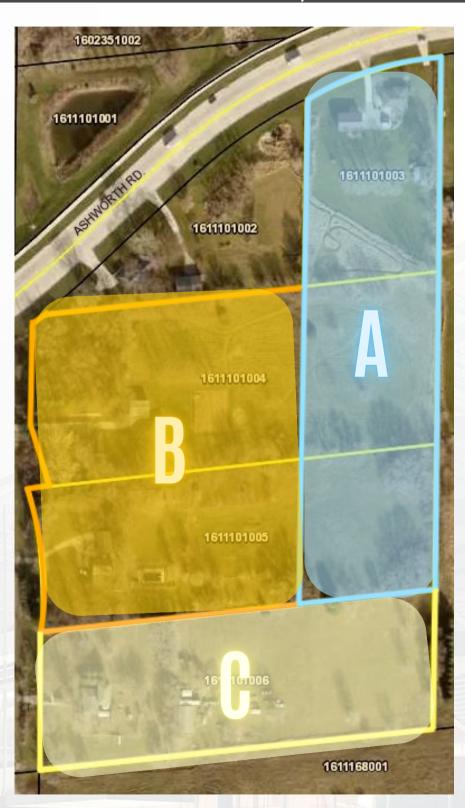

# **ENVISIONED USES BY PARCEL**

88TH ST & ASHWORTH RD, WEST DES MOINES

#### **SECTION 'A' USES**

- Daycare
- Office
- Townhomes/Row Homes
- Self Storage
- Medium Density Housing
- Senior Living

#### **SECTION 'B' USES**

- Convenience Store
- Retail / Commercial
- Restaurant
- Grocery Store
- Pharmacy
- Car wash

### **SECTION 'C' USES**

- Medium Density Housing
- Self Storage
- Senior Living
- Rezoning Required