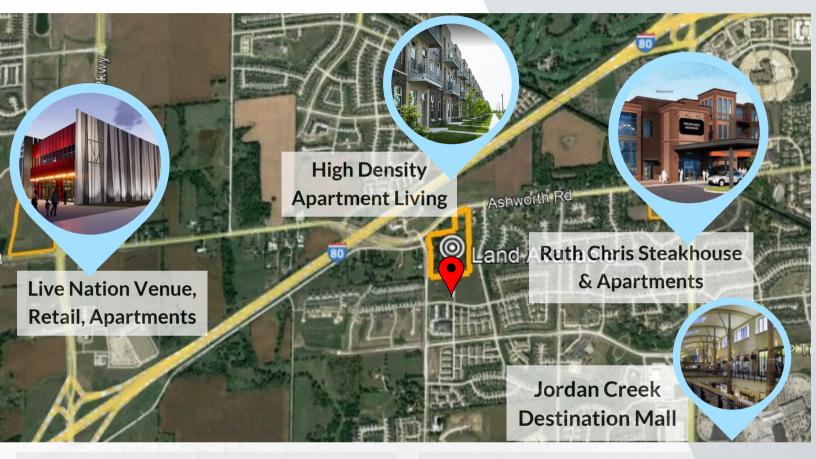

### About the property:

This project is a unique opportunity for a 16.91-acre development at the crossroads near Interstate 80 and Ashworth Road in West Des Moines, lowa. This site boasts:

- 612 High density multi-family units underway to the north of the site
- Senior living under construction at the northwest corner of the site
- High density multi-family planned to the south of the site
- Luxury high density multi-family with a Ruth Chris Steakhouse and retail planned east of the site at Jordan Creek Parkway

#### **New Development Completed**

A commercial and multifamily residential development called Village on Jordan Creek is planned at Ashworth Rd and Jordan Creek Pkwy

- 199 high-end multifamily units planned
- Construction set to begin Fall 2022
- The development is planned on 9.5 acres

### High Density Apartment Living

612 planned units coming Fall 2023

#### **Live Nation Venue**

#### **New Development Completed**

Live Nation Entertainment has signed an agreement to anchor the Venue, the centerpiece of the KeeTown Loop development in Waukee.

- Venue will hold up to 3,500 people
- Construction started Spring 2022
- Expected to annually bring over 100 shows

#### **Jordan Creek Destination Mall**

**Destination Mall and Town Center** 