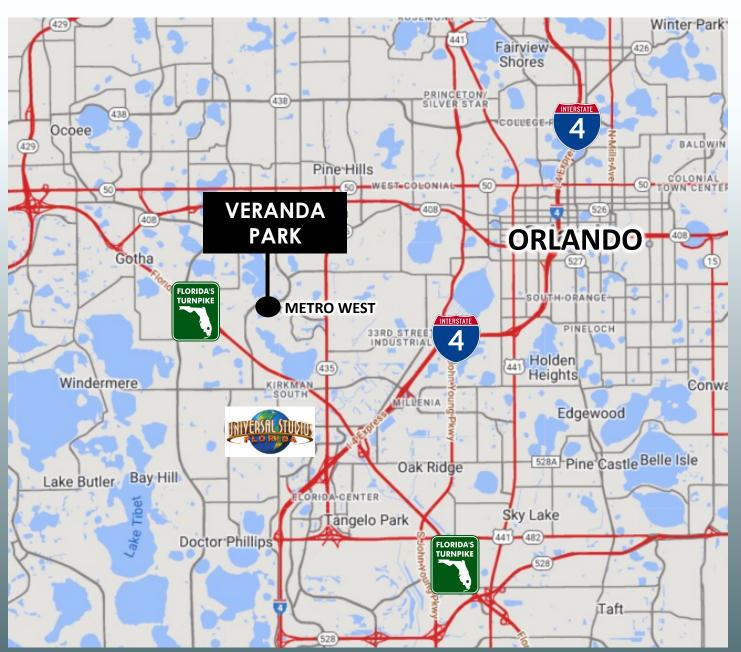

# VERANDA PARK

2121 S HIAWASSEE RD | ORLANDO, FL 32835

PREMIER RETAIL/OFFICE SPACE AVAILABLE IN THE HEART OF METROWEST!



## LOCATION, LOCATION



### ALL AROUND METROWEST



# **DEMO**GRAPHICS

|                    | 1 MILE   | 3 MILE    | 5 MILE   | DRIVE     |
|--------------------|----------|-----------|----------|-----------|
| 2024 POPULATION    | 17,398   | 117,644   | 284,554  | 103,341   |
| AVG HH INCOME      | \$93,291 | \$104,204 | \$98,394 | \$105,619 |
| MEDIAN AGE         | 33.6     | 35.3      | 35.9     | 35.3      |
| DAYTIME POPULATION | 10,128   | 48,565    | 131,288  | 48,642    |



#### 1 MILE HIGHLIGHTS







10 MIN

**73.1%** HIGHER EDUCATION



10,128 EMPLOYEES



1,883 BUSINESSES







**SITE SPECIFICATIONS** 







- STRONG DAYTIME POPULATION
- AFFLUENT AND DENSE RESIDENTIAL POPULATION
- TRADITIONAL OFFICE SPACE AVAILABLE
- EASY ACCESS TO DOWNTOWN AND SURROUNDING ATTRACTIONS
- GARAGE PARKING



### SI