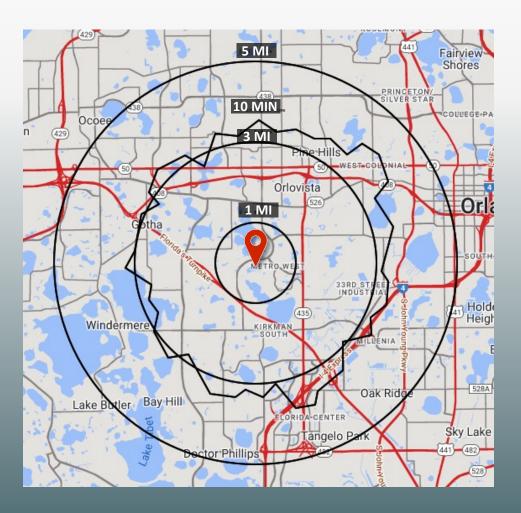

# **DEMO**GRAPHICS

|                    | 1 MILE   | 3 MILE    | 5 MILE   | DRIVE     |
|--------------------|----------|-----------|----------|-----------|
| 2024 POPULATION    | 17,398   | 117,644   | 284,554  | 103,341   |
| AVG HH INCOME      | \$93,291 | \$104,204 | \$98,394 | \$105,619 |
| MEDIAN AGE         | 33.6     | 35.3      | 35.9     | 35.3      |
| DAYTIME POPULATION | 10,128   | 48,565    | 131,288  | 48,642    |

#### 1 MILE HIGHLIGHTS

10 MIN

**73.1%** HIGHER EDUCATION

10,128 EMPLOYEES

1,883 BUSINESSES

**SITE SPECIFICATIONS** 

- STRONG DAYTIME POPULATION
- AFFLUENT AND DENSE RESIDENTIAL POPULATION
- TRADITIONAL OFFICE SPACE AVAILABLE
- EASY ACCESS TO DOWNTOWN AND SURROUNDING ATTRACTIONS
- GARAGE PARKING