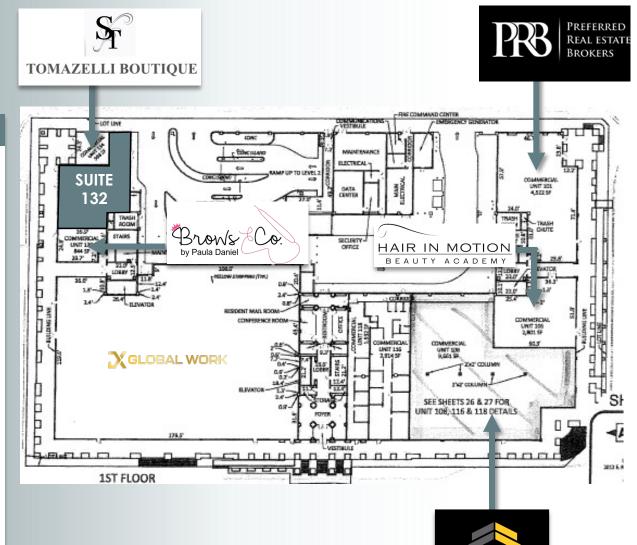

### SITE PLAN

| SUITE | TENANT                        | SF     |
|-------|-------------------------------|--------|
| 101   | PREFERRED REAL ESTATE BROKERS | 4,672  |
| 106   | HAIR IN MOTION                | 2,888  |
| 108   | EASY WORK<br>SPACE            | 9,661  |
| 116   | EASY WORK<br>SPACE            | 3,148  |
| 118   | EASY WORK<br>SPACE            | 1,664  |
| 120   | DX GLOBAL<br>WORK             | 22,208 |
| 130   | BROWS AND CO<br>LLC           | 1,287  |
| 132   | AVAILABLE                     | 2,232  |
| 134   | ASTEC SERVICES<br>LLC         | 625    |

This suite features private offices, a conference room, a large storage space and dedicated kitchen area.