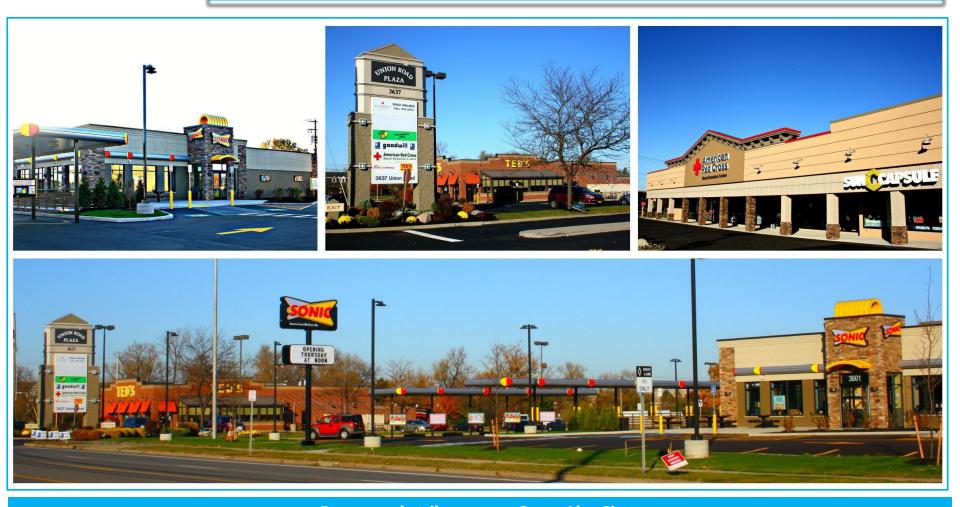

### UNION ROAD PLAZA 3637 UNION ROAD, CHEEKTOWAGA, NEW YORK

#### PRIME RETAIL OPPORTUNITY

-LOCATED IN THE HEART OF THE WALDEN AVENUE/UNION ROAD RETAIL CORRIDOR, JUST MINUTES FROM THE WALDEN GALLERIA MALL (THE AREAS ONLY SUPER REGIONAL MALL)
BIG BOX RETAIL, RESTAURANTS AND BANKS NEARBY
DENSE RESIDENTIAL BACKUP
WALDEN GALLERIA MALL TRADE AREA
EXCELLENT DEMOGRAPHICS AND TRAFFIC COUNTS
-EASILY ACCESSIBLE FROM ALL OF WESTERN NEW YORK VIA INTERSTATE 90