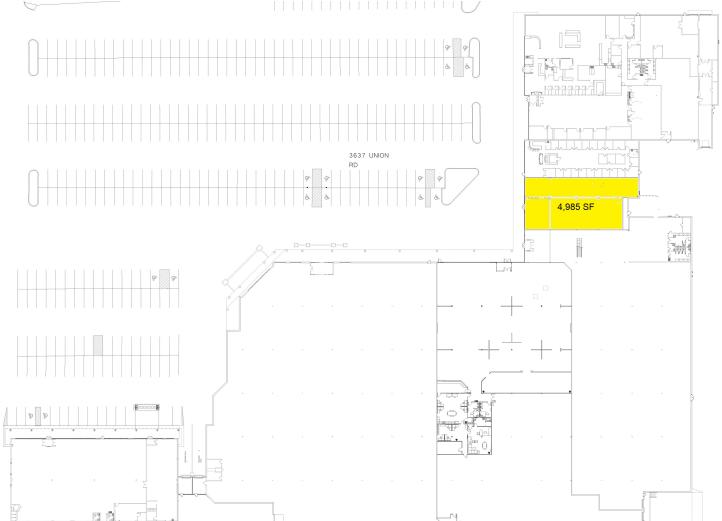

# UNION ROAD PLAZA 3637 UNION ROAD, CHEEKTOWAGA, NEW YORK

For more details, contact Omar Abu-Sitta (716)204-3570 omar@acquestdevelopment.com 5554 Main Street Williamsville, NY 14221

## UNION ROAD PLAZA 3637 UNION ROAD, CHEEKTOWAGA, NEW YORK

For more details, contact Omar Abu-Sitta (716)204-3570 omar@acquestdevelopment.com 5554 Main Street Williamsville, NY 14221