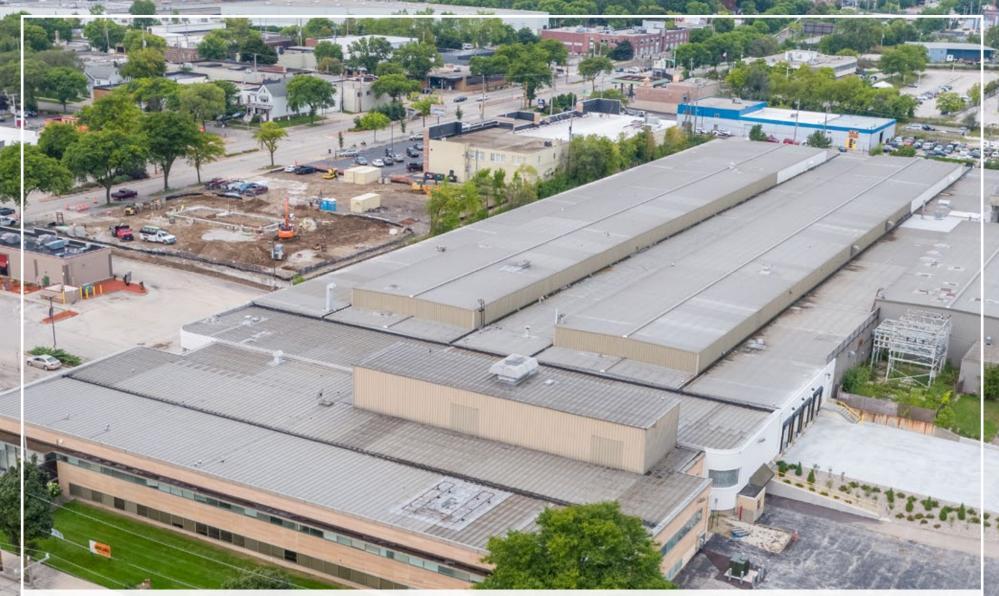

## FOR LEASE | 190,814 SF 4041 N RICHARDS ST | MILWAUKEE, WI

PATRICK DEDERING | DIRECTOR, ACQUISITION & LEASING | 414-376-6933 | PATRICK@PHOENIXINVESTORS.COM KURT JENSEN | SENIOR VP, ACQUISITION & LEASING | 262-308-0008 | KURT@PHOENIXINVESTORS.COM

## 4041 N RICHARDS ST | MILWAUKEE, WI

| AVAILABLE SPACE    | 190,814 SF                       |  |
|--------------------|----------------------------------|--|
| MINIMUM DIVISIBLE  | 15,000 SF                        |  |
| WAREHOUSE SPACE    | 142,338 SF                       |  |
| OFFICE SPACE       | 48,476 SF                        |  |
| ELEVATORS          | 1 Passenger                      |  |
| DOCK DOORS         | 8                                |  |
| DRIVE-IN DOORS     | 2                                |  |
| CLEAR HEIGHT       | 13' - 18'                        |  |
| COLUMN WIDTH/DEPTH | 40' x 40'                        |  |
| ROOF               | Rubber Membrane                  |  |
| WALLS              | Metal & Masonry                  |  |
| FLOORS             | 6" Reinforced Concrete           |  |
| YEAR BUILT         | 1945                             |  |
| YEAR RENOVATED     | 2017                             |  |
| FIRE SUPPRESSION   | 100% Wet                         |  |
| LIGHTING           | High Efficiency T5               |  |
| POWER              | Heavy Power Throughout           |  |
| PARKING            | 80+ Surface & 20+ Trailer Spaces |  |
| LAND AREA          | 8.05 Acres                       |  |
| ZONING             | IL2: Light Industrial            |  |
| PARCEL ID          | 242-0431-000-5                   |  |
| OPEX ESTIMATE      | \$0.89/SF                        |  |
|                    |                                  |  |