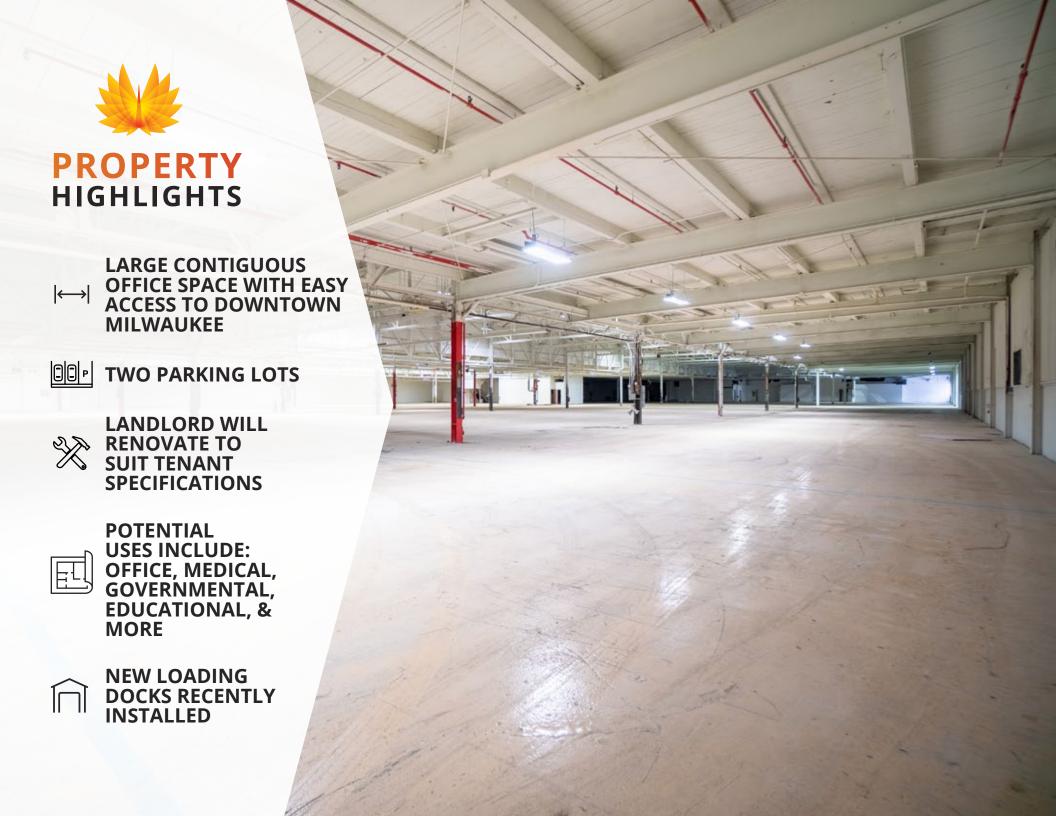

## **PROPERTY DETAILS**

## 4041 N RICHARDS ST | MILWAUKEE, WI

| AVAILABLE SPACE    | 190,814 SF                       |  |
|--------------------|----------------------------------|--|
| MINIMUM DIVISIBLE  | 15,000 SF                        |  |
| WAREHOUSE SPACE    | 142,338 SF                       |  |
| OFFICE SPACE       | 48,476 SF                        |  |
| ELEVATORS          | 1 Passenger                      |  |
| DOCK DOORS         | 8                                |  |
| DRIVE-IN DOORS     | 2                                |  |
| CLEAR HEIGHT       | 13' - 18'                        |  |
| COLUMN WIDTH/DEPTH | 40' x 40'                        |  |
| ROOF               | Rubber Membrane                  |  |
| WALLS              | Metal & Masonry                  |  |
| FLOORS             | 6" Reinforced Concrete           |  |
| YEAR BUILT         | 1945                             |  |
| YEAR RENOVATED     | 2017                             |  |
| FIRE SUPPRESSION   | 100% Wet                         |  |
| LIGHTING           | High Efficiency T5               |  |
| POWER              | Heavy Power Throughout           |  |
| PARKING            | 80+ Surface & 20+ Trailer Spaces |  |
| LAND AREA          | 8.05 Acres                       |  |
| ZONING             | IL2: Light Industrial            |  |
| PARCEL ID          | 242-0431-000-5                   |  |
| OPEX ESTIMATE      | \$0.89/SF                        |  |
|                    |                                  |  |