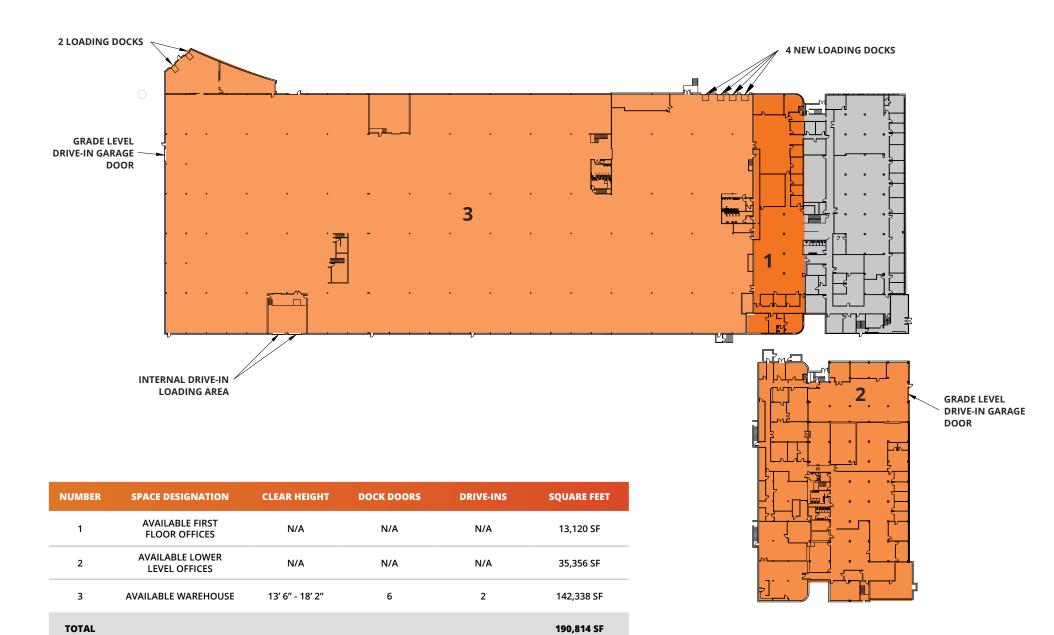

## FLOOR PLAN 4041 N RICHARDS ST | MILWAUKEE, WI

| I-43                   | 1   | MILE  |
|------------------------|-----|-------|
| PORT OF MILWAUKEE      | 8   | MILES |
| MITCHELL INT'L AIRPORT | 14  | MILES |
| CHICAGO                | 95  | MILES |
| INDIANAPOLIS           | 283 | MILES |
| MINNEAPOLIS            | 340 | MILES |