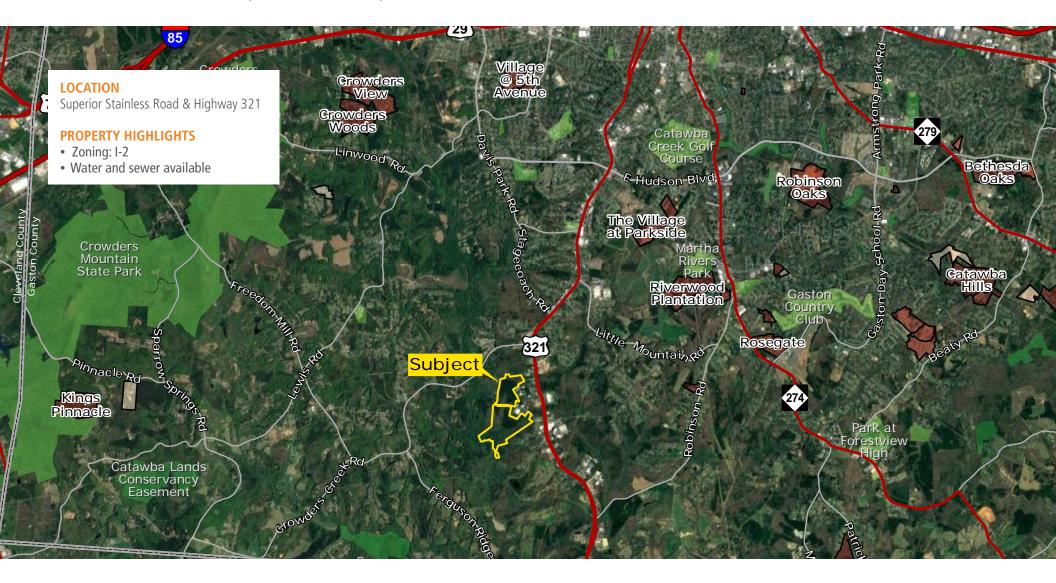

## **GASTONIA INDUSTRIAL LAND**

**EXCLUSIVE LISTING** | ±171 ACRES | GASTONIA, NC