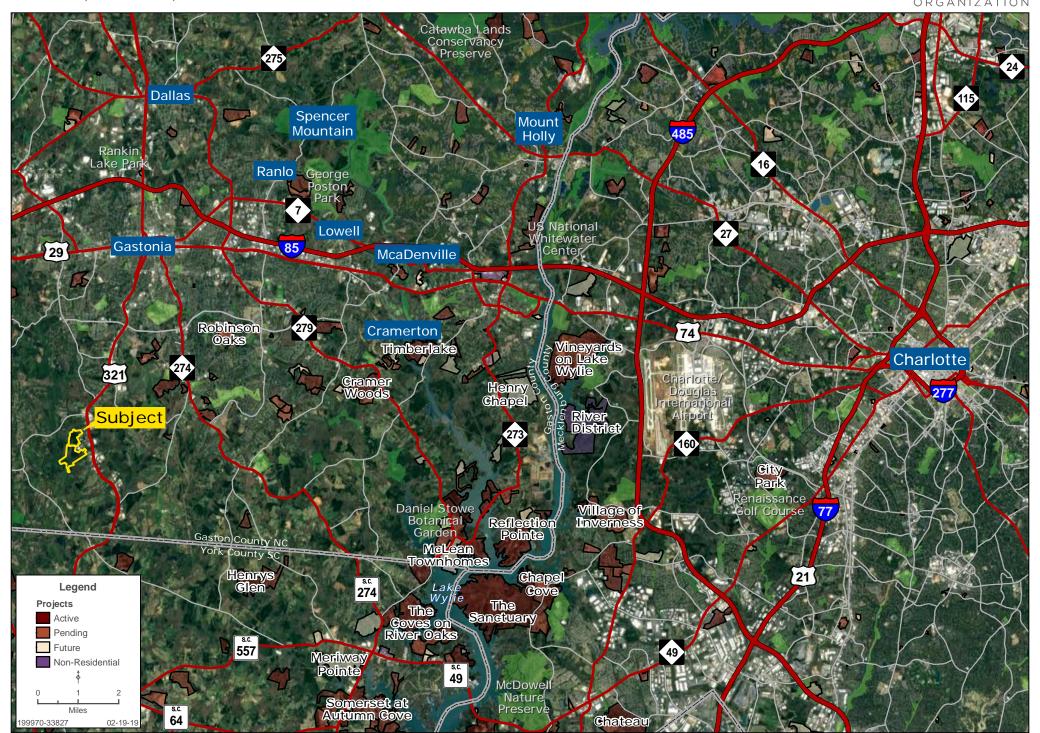

## **GASTONIA INDUSTRIAL LAND**

**EXCLUSIVE LISTING** | ±171 ACRES | GASTONIA, NC





## **REGIONAL MAP**

Forde Britt | 704.594.7310 | www.landadvisors.com





## **PROPERTY DETAIL MAP**

Forde Britt | 704.594.7310 | www.landadvisors.com





## The Nation's Leading Land Brokerage & Advisory Firm

Sales • Capital • M&A • Advisory

24 offices across the nation

65+ specialized advisors

25+ staff professionals

\$20+ billion in sales since 1987

Land Advisors Organization is the nation's largest land brokerage company. Founded in 1987, the company has long employed the philosophy of having deeply experienced land brokers as team members, acquiring the most comprehensive data, and utilizing cutting-edge technology to display and interpret this ever-changing collection of informations SCOTTSDALE, AZ

CASA GRANDE, AZ

PRESCOTT, A

TUCSON A

IRVINE, CA

BAY AREA, C

COACHFILA VALLEY C

PASADENA. CA

ROSEVILLE, CA

SAN DIEGO, CA

SANTA BARBARA, CA

V