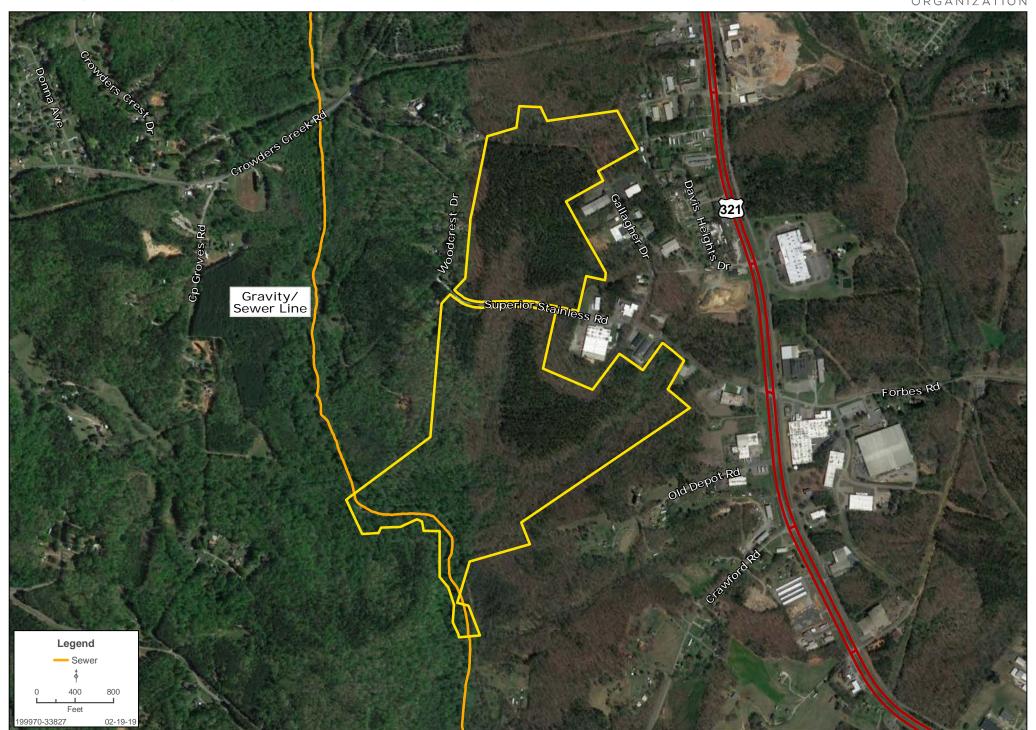

## **GASTONIA INDUSTRIAL LAND**

**EXCLUSIVE LISTING** | ±171 ACRES | GASTONIA, NC





## **REGIONAL MAP**

Forde Britt | 704.594.7310 | www.landadvisors.com





## **PROPERTY DETAIL MAP**

Forde Britt | 704.594.7310 | www.landadvisors.com





## The Nation's Leading Land Brokerage & Advisory Firm

Sales • Capital • M&A • Advisory

24 offices across the nation

65+ specialized advisors

25+ staff professionals

\$20+ billion in sales since 1987

Land Advisors Organization is the nation's largest land brokerage company. Founded in 1987, the company has long employed the philosophy of having deeply experienced land brokers as team members, acquiring the most comprehensive data, and utilizing cutting-edge technology to display and interpret this ever-changing collection of informations SCOTTSDALE, AZ

CASA GRANDE, AZ

PRESCOTT, A

TUCSON A

IRVINE, CA

BAY AREA, C

COACHFILA VALLEY C

PASADENA. CA

ROSEVILLE, CA

SAN DIEGO, CA

SANTA BARBARA, CA

VALENCIA, C

ORLANDO E

\_....

BUISE ID

CHARLOTTE, N

ALBUQUERQUE, NM

LAS VEGAS,