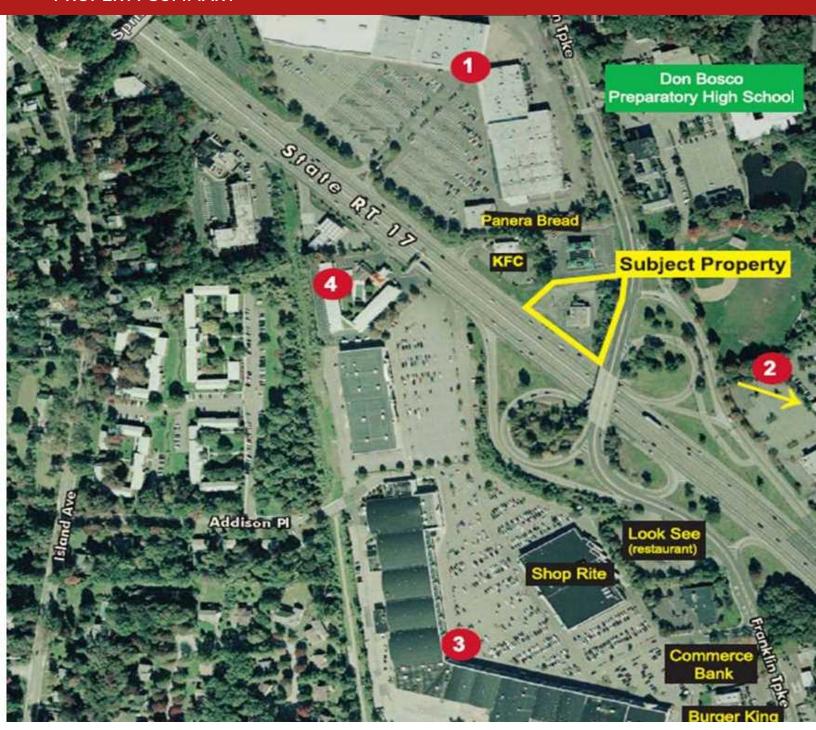

# **Property Highlights**

- Surrounded by Class A Retail
- Heavy Traffic Count 50K+ Vehicles Per Day
- Shovel Ready All Municipal Utilities Available
- Phase I Done in 2014
- .711 Acres
- 312 Ft of Frontage on Rt 17 Northbound
- Easy Access from North or South Rt 17
- Zoned B-3 Commercial

## **Property Overview**

This parcel has appoximately 312' of highway frontage, and all municipal utilities are available. Phase I was done in 2014, so the property is clean & shovel ready.