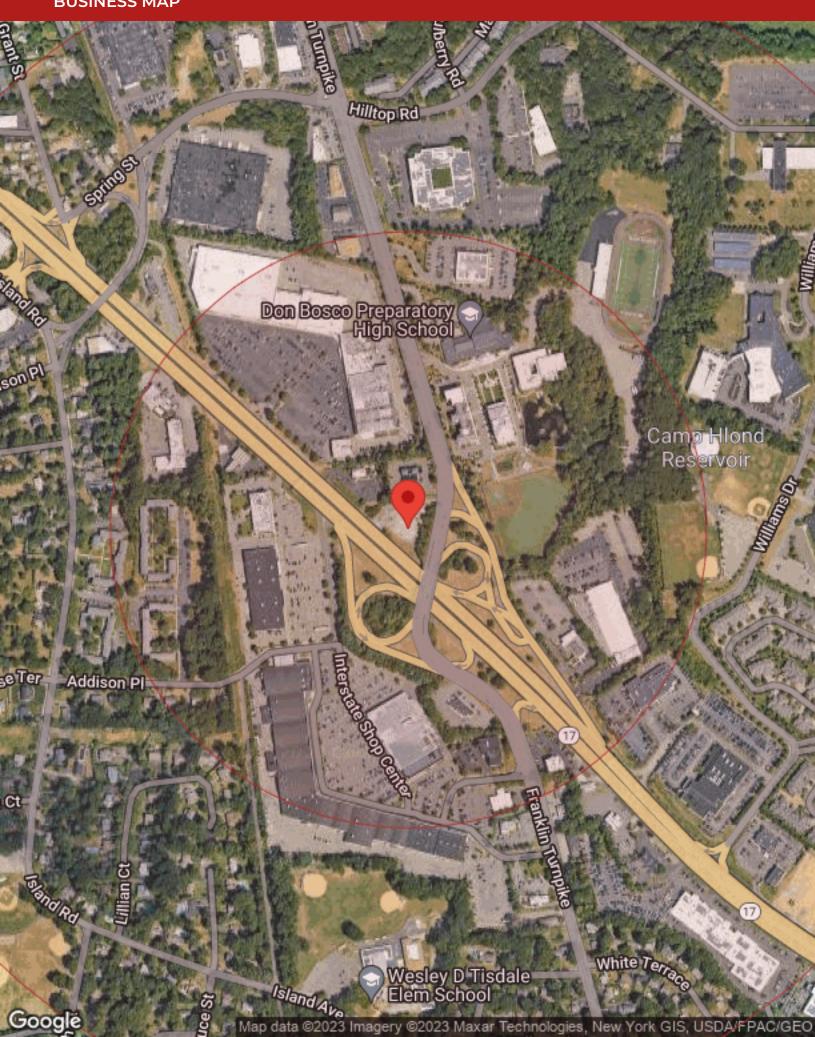

# **Property Highlights**

- Surrounded by Class A Retail
- Heavy Traffic Count 50K+ Vehicles Per Day
- Shovel Ready All Municipal Utilities Available
- Phase I Done in 2014
- .711 Acres
- 312 Ft of Frontage on Rt 17 Northbound
- Easy Access from North or South Rt 17
- Zoned B-3 Commercial

# Highlights

Surrounded by Class A Retail this property has nearly 50,000 vehicles passing it a day.