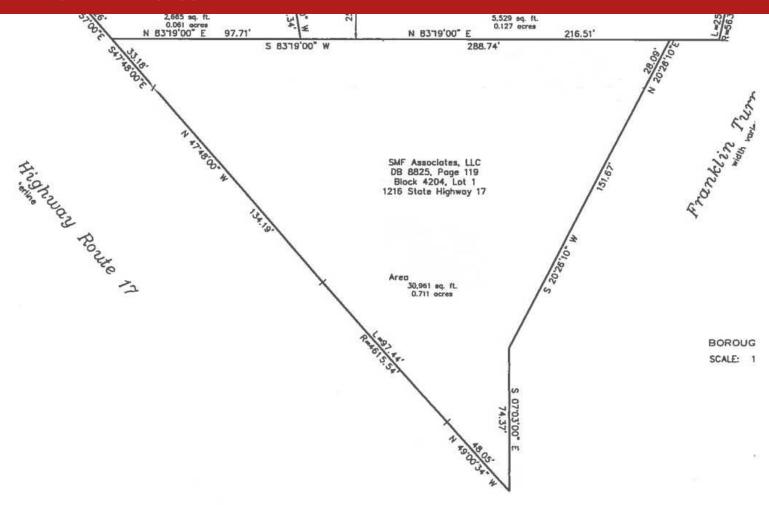

# **Property Highlights**

- Surrounded by Class A Retail
- Heavy Traffic Count 50K+ Vehicles Per Day
- Shovel Ready All Municipal Utilities Available
- Phase I Done in 2014
- .711 Acres
- 312 Ft of Frontage on Rt 17 Northbound
- Easy Access from North or South Rt 17
- Zoned B-3 Commercial

## **Property Overview**

This parcel has appoximately 312' of highway frontage, and all municipal utilities are available. Phase I was done in 2014, so the property is clean & shovel ready.