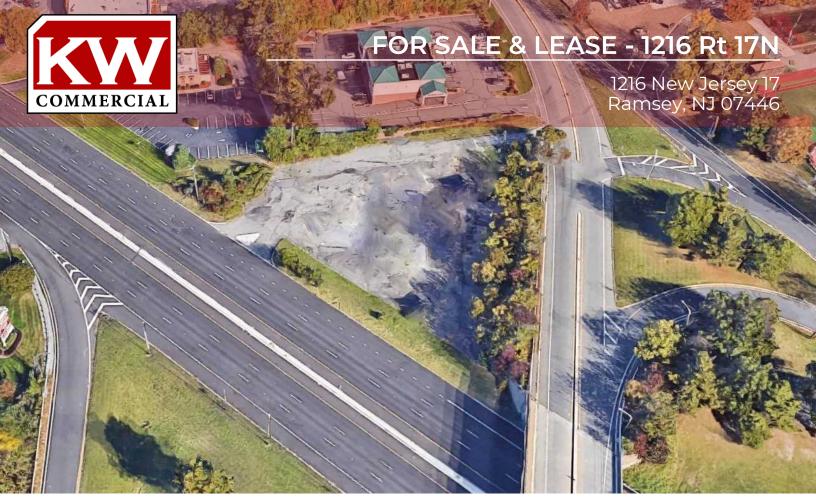

# **Property Highlights**

- Surrounded by Class A Retail
- Heavy Traffic Count 50K+ Vehicles Per Day
- Shovel Ready All Municipal Utilities Available
- Phase I Done in 2014
- .711 Acres
- 312 Ft of Frontage on Rt 17 Northbound
- Easy Access from North or South Rt 17
- Zoned B-3 Commercial

74 Godwin Avenue Ridgewood, NJ 07450

## **Property Overview**

This parcel has appoximately 312' of highway frontage, and all municipal utilities are available. Phase I was done in 2014, so the property is clean & shovel ready.