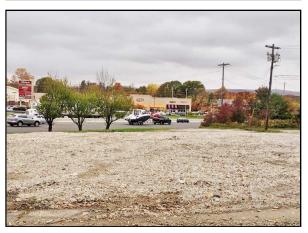

## **Property Overview**

This parcel has appoximately 312' of highway frontage, and all municipal utilities are available. Phase I was done in 2014, so the property is clean & shovel ready.