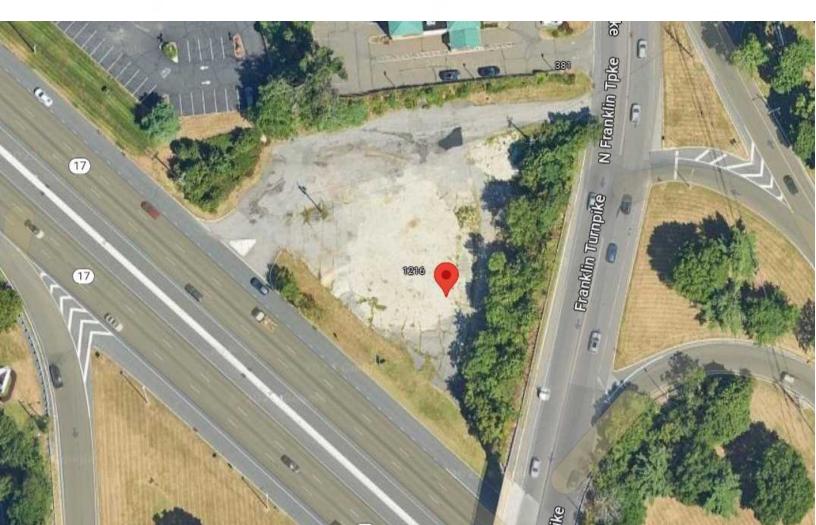

- 312 Ft of Frontage on Rt 17 Northbound
- Easy Access from North or South Rt 17
- Zoned B-3 Commercial

74 Godwin Avenue Ridgewood, NJ 07450

### **NICHOLAS ALUTIN**

Director (201) 803-2463 nalutin@kwcommercial.com NJ #1434799

### **NICK ALUTIN**

Director of Commercial Division (201) 803-2463 nalutin@kwcommercial.com NJ #1434799

# PROPERTY SUMMARY



# **Property Summary**

Building SF: 0
Lease Rate: \$10,000 Mo NNN
Lot Size: 0.71 Acres
Price: \$1,650,000
Zoning: B-3

## **Property Overview**

This parcel has appoximately 312' of highway frontage, and all municipal utilities are available. Phase I was done in 2014, so the property is clean & shovel ready.

# Highlights

Surrounded by Class A Retail this property has nearly 50,000 vehicles passing it a day.



# **PROPERTY PHOTOS**







# DISCLAIMER

All materials and information received or derived from KW Commercial | Ridgewood its directors, officers, agents, advisors, affiliates and/or any third party sources are provided without representation or warranty as to completeness, veracity, or accuracy, condition of the property, compliance or lack of compliance with applicable governmental requirements, developability or suitability, financial performance of the property, projected financial performance of the property for any party's intended use or any and all other matters.

Neither KW Commercial | Ridgewood its directors, officers, agents, advisors, or affiliates makes any representation or warranty, express or implied, as to accuracy or completeness of the any materials or information provided, derived, or receiv