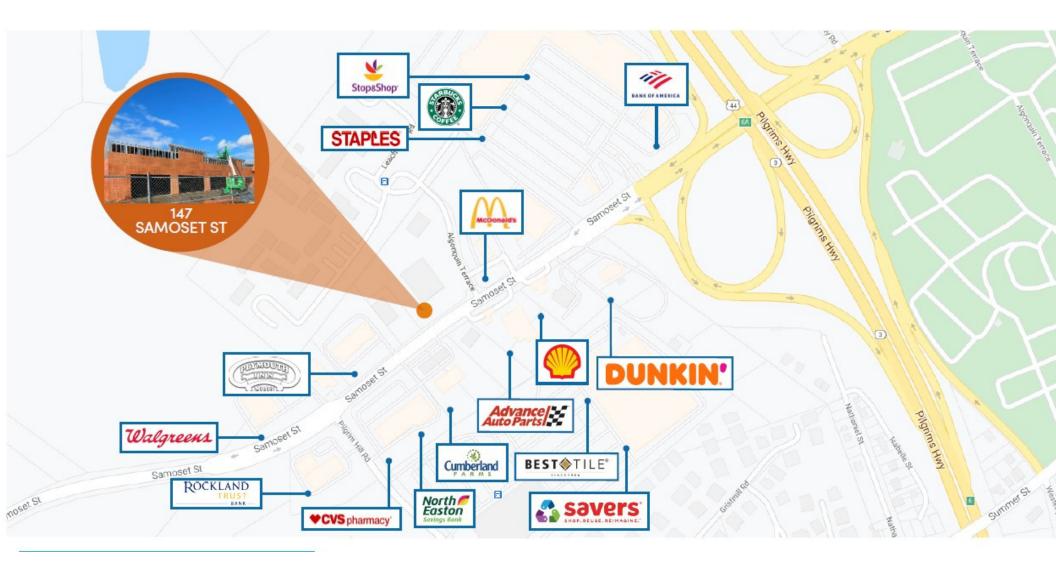

l Commercial, allowing for a variety of uses, including retail, service, automotive, medical, educational, and hospitality.

Positioned in a thriving commercial district, this well-located property provides excellent accessibility and visibility. It's strategically located to attract a steady flow of customers and clients, making it ideal for businesses looking to establish or expand in Plymouth. The area's vibrant business community and proximity to major transportation routes make this an attractive, convenient location for a wide range of commercial ventures.



#### HIGHLIGHTS

- Newly Renovated
- Retail Storefront w/ Flex Space Option
- Excellent Visibility
- Strong Traffic Count
- Ample Parking
- Immediate Access to Rt
  3
- Minutes to Historic Downtown Plymouth

#### AREA OVERVIEW





#### SITE PLAN



SAMOSET STREET



### **CONTACT INFORMATION**



Bernard Gibbons 307 Cambridge Street Cambridge, MA 02141 bernard@abgrealty.com M: 617-212-1369 P: 617-492-9900