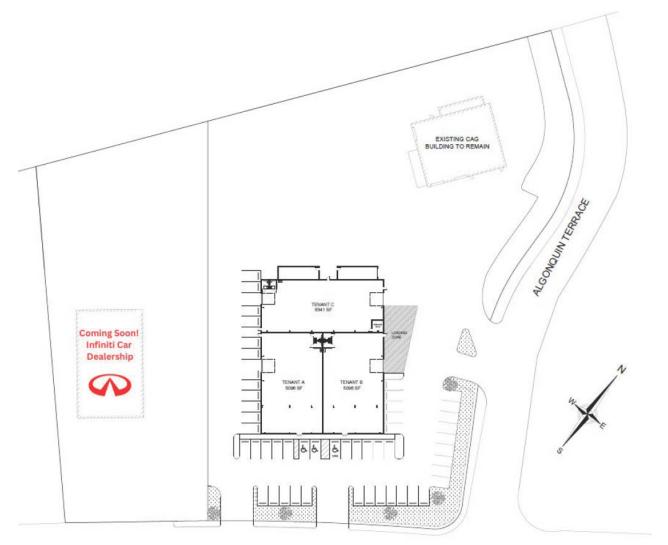

ng for a variety of uses, including retail, service, automotive, medical, educational, and hospitality.

Positioned in a thriving commercial district, this well-located property provides excellent accessibility and visibility. It's strategically located to attract a steady flow of customers and clients, making it ideal for businesses looking to establish or expand in Plymouth. The area's vibrant business community and proximity to major transportation routes make this an attractive, convenient location for a wide range of commercial ventures.



#### HIGHLIGHTS

- Newly Renovated
- Retail Storefront w/ Flex Space Option
- Excellent Visibility
- Strong Traffic Count
- Ample Parking
- Immediate Access to Rt
  3
- Minutes to Historic Downtown Plymouth

#### AREA OVERVIEW





#### SITE PLAN



SAMOSET STREET



### **CONTACT INFORMATION**



Bernard Gibbons 307 Cambridge Street Cambridge, MA 02141 bernard@abgrealty.com M: 617-212-1369 P: 617-492-9900