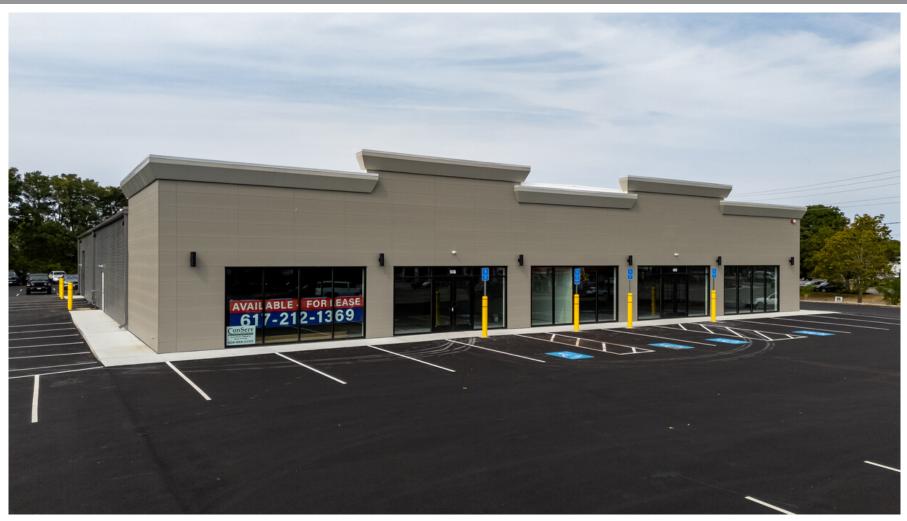

## **Opportunity Overview**

147 Samoset Street is a newly renovated, 10,000 SF retail/flex building with flexible, sub-dividable space. Located just off Route 3 and minutes from historic downtown Plymouth, this site offers exceptional visibility, high traffic counts, and prominent street signage. The property features high ceilings, ample parking, and is zoned Arterial Commercial, allowing for a variety of uses, including retail, service, automotive, medical, educational, and hospitality.

#### HIGHLIGHTS

- Newly Renovated
- Retail Storefront w/ Flex Space Option
- Excellent Visibility
- Strong Traffic Count
- Ample Parking
- Immediate Access to Rt
  3
- Minutes to Historic Downtown Plymouth