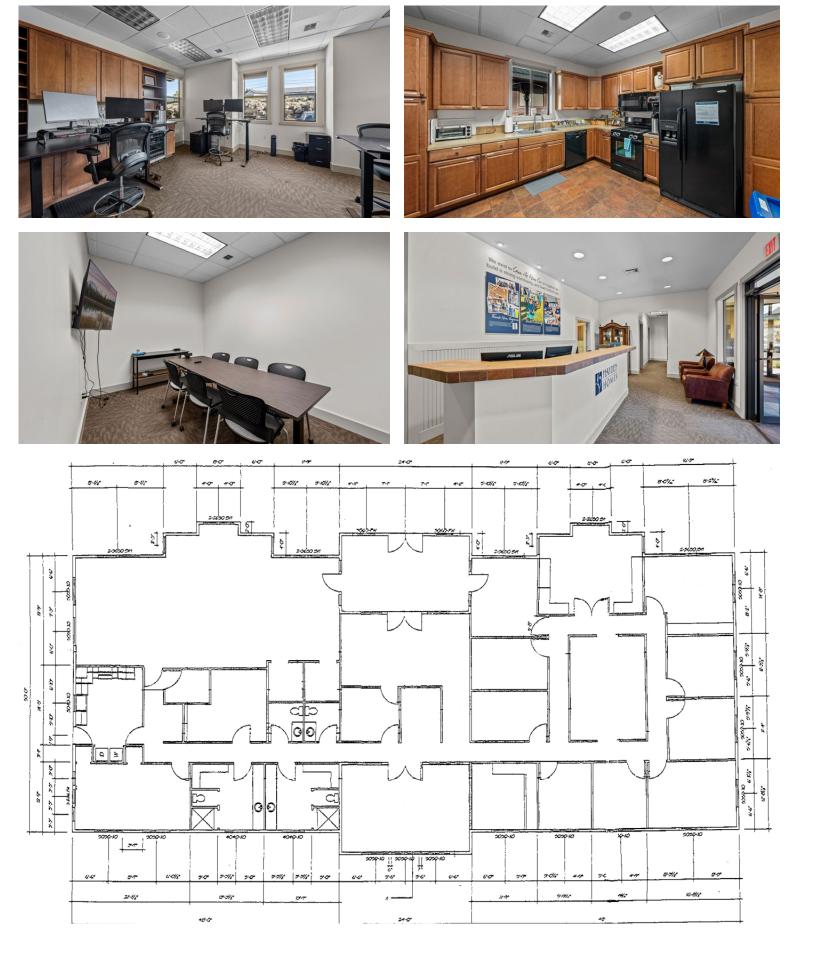

#### **PROPERTY DETAILS**

| Sale Price: | \$1,950,000                     |
|-------------|---------------------------------|
| Bldg. Size: | 6,384 SF                        |
| Price/SF:   | \$305.45                        |
| Lot Size:   | 0.57 Acre (24,680 SF)           |
| Year Built: | 2000                            |
| Zoning:     | Limited Service Commercial (C4) |
| Parking:    | 21 onsite spaces                |
|             |                                 |

#### **HIGHLIGHTS**

- Situated with excellent frontage on Highway 126, providing high visibility
- Contemporary architectural style with high-quality finishes throughout the building
- Patio area on side of building ideal for company events
- Several offices and work areas throughout
- Large, professionally built-out conference room, perfect for meetings and presentations
- Beautifully designed break room with fully equipped kitchen with a stove, fridge, dishwasher, and more
- Approved uses include: general office, call center, public facilities, financial institution, child care facility, veterinarian services