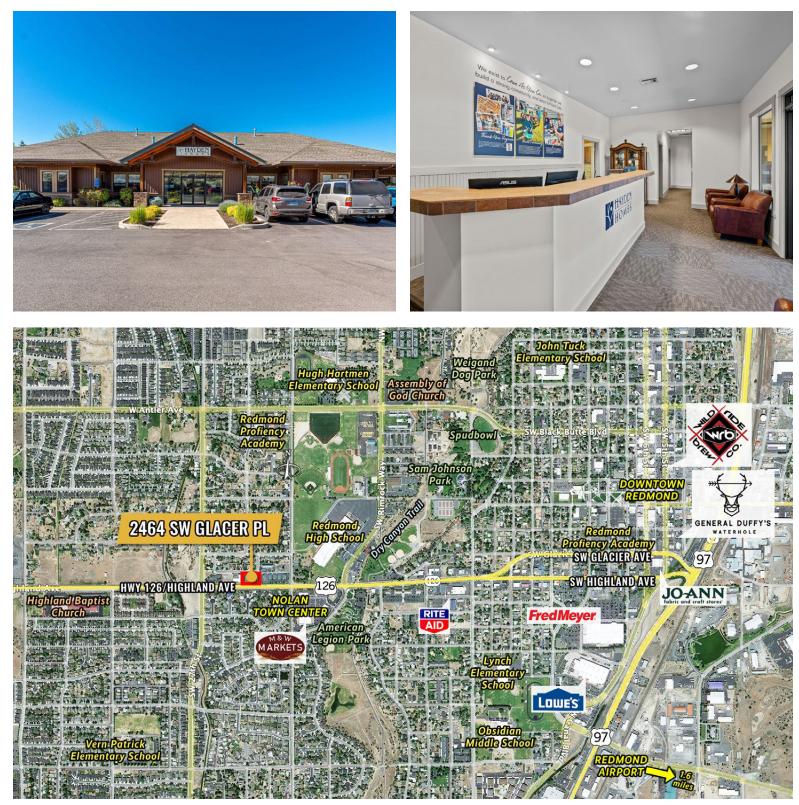

# **FOR SALE** 6,384 SF | \$1,950,000

Premier Redmond Office Building with Hwy 126 Frontage

2464 SW Glacier Place, Redmond, OR 97756

#### **HIGHLIGHTS**

- Situated with excellent frontage on Highway 126, providing high visibility
- Contemporary architectural style with high-quality finishes throughout the building
- Patio area on side of building ideal for company events
- Several offices and work areas throughout
- Large, professionally built-out conference room, perfect for meetings and presentations
- Beautifully designed break room with fully equipped kitchen with a stove, fridge, dishwasher, and more
- Approved uses include: general office, call center, public facilities, financial institution, child care facility, veterinarian services

### 2464 SW Glacier Place, Redmond, OR 97756