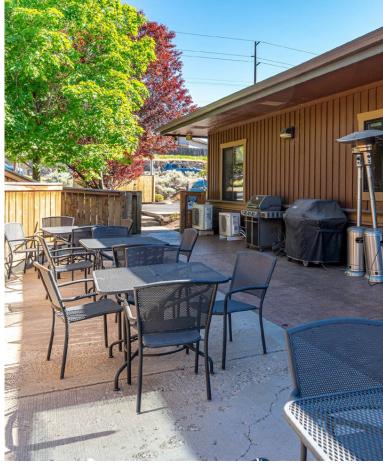

#### **HIGHLIGHTS**

- Situated with excellent frontage on Highway 126, providing high visibility
- Contemporary architectural style with high-quality finishes throughout the building
- Patio area on side of building ideal for company events
- Several offices and work areas throughout
- Large, professionally built-out conference room, perfect for meetings and presentations
- Beautifully designed break room with fully equipped kitchen with a stove, fridge, dishwasher, and more
- Approved uses include: general office, call center, public facilities, financial institution, child care facility, veterinarian services