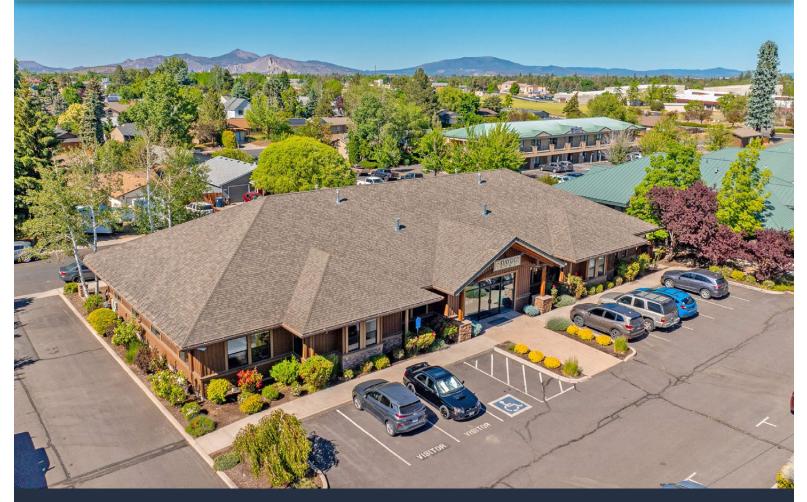

# **FOR SALE** 6,384 SF | \$1,950,000

Premier Redmond Office Building with Hwy 126 Frontage

2464 SW Glacier Place, Redmond, OR 97756

#### **HIGHLIGHTS**

- Situated with excellent frontage on Highway 126, providing high visibility
- Contemporary architectural style with high-quality finishes throughout the building
- Patio area on side of building ideal for company events
- Several offices and work areas throughout
- Large, professionally built-out conference room, perfect for meetings and presentations
- Beautifully designed break room with fully equipped kitchen with a stove, fridge, dishwasher, and more
- Approved uses include: general office, call center, public facilities, financial institution, child care facility, veterinarian services

### 2464 SW Glacier Place, Redmond, OR 97756