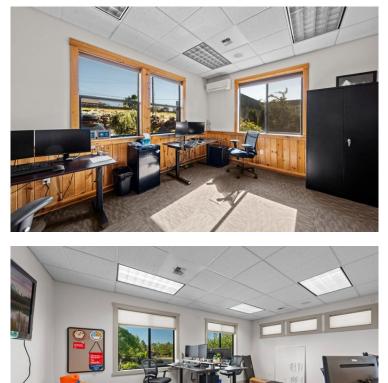

#### **HIGHLIGHTS**

- Situated with excellent frontage on Highway 126, providing high visibility
- Contemporary architectural style with high-quality finishes throughout the building
- Patio area on side of building ideal for company events
- Several offices and work areas throughout
- Large, professionally built-out conference room, perfect for meetings and presentations
- Beautifully designed break room with fully equipped kitchen with a stove, fridge, dishwasher, and more
- Approved uses include: general office, call center, public facilities, financial institution, child care facility, veterinarian services