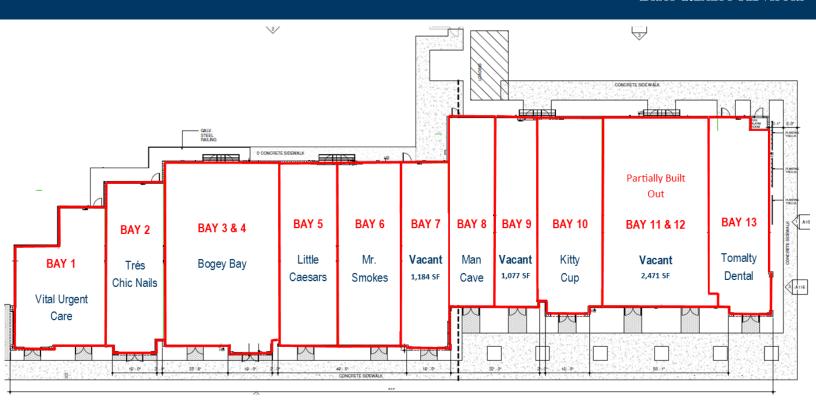

#### **PROPERTY STATS:**

**Building Space:** 17,900 +/- GSF

Bay Depth: 60—70 ft +/-

Bay Width: 20-30 ft +/-

1.92 +/- Acres Land:

Parking: 89 Spaces

**DESCRIPTION:** This new center is a 17,900 SF +/- retail, office and medical office building in the heart of Port St. Lucie. Space can be divided into 13 bays and configured to meet your needs.

### **AVAILABLE UNITS:**

\$44.00 NNN—\$8.00 psf

Unit 12: 2,471 SF +/- (partially built out)

\$34.00 NNN—\$8.00 psf

**Unit 7:** 1,184 SF +/-**Unit 9**: 1,077 SF +/-

(561) 510-2225