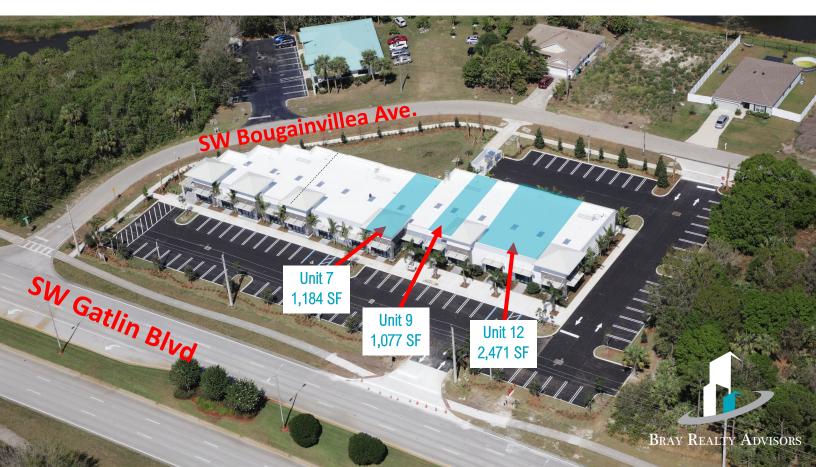

### **AVAILABLE UNITS:**

\$44.00 NNN—\$8.00 psf

Unit 12: 2,471 SF +/- (partially built out)

\$34.00 NNN—\$8.00 psf

**Unit 7:** 1,184 SF +/-**Unit 9**: 1,077 SF +/-

(561) 510-2225