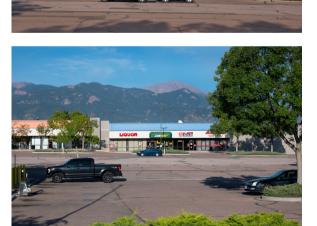

ovements such as parking lot repairs, painting, new lighting, signage, and more.

Easy access to major highways.

Up and coming neighborhood.

Community projects including a weekly food truck rally, outdoor exercise equipment, colorful murals and art installations.

#### **DEMOGRAPHICS (2022)**



**POPULATION** 

1 MILE: 15,659 3 MILES: 128,795 5 MILES: 248,378



1 MIILE: 6,310 3 MILES: 52,723

5 MILES: 101,055



(MEDIAN)

1 MIILE: \$42,251 3 MILES: \$48,255

5 MILES: \$55,694

#### **LEASING INFORMATION**

#### **ASKING RATES**

Call for details.

#### **2022 EST. NNN**

\$3.00/sq.ft.

#### **TERMS**

3-5 year leases.

#### MAXIMUM CONTIGUOUS

4,723 sq.ft.

#### MINIMUM SF

1,229 sq.ft.



### **RETAIL AND OFFICE SPACE FOR LEASE**

## THE MARKET AT SPRING CREEK





| - |  |
|---|--|





#### SITE MAP