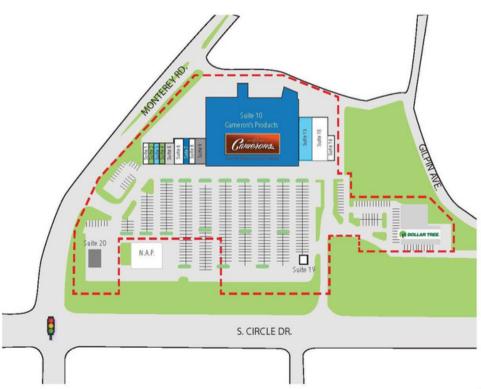

rking lot repairs, painting, new lighting, signage, and more.

Easy access to major highways.

Up and coming neighborhood.

Community projects including a weekly food truck rally, outdoor exercise equipment, colorful murals and art installations.

#### **DEMOGRAPHICS (2022)**



**POPULATION** 

1 MILE: 15,659 3 MILES: 128,795 5 MILES: 248,378



1 MIILE: 6,310 3 MILES: 52,723

5 MILES: 101,055



(MEDIAN)

1 MIILE: \$42,251 3 MILES: \$48,255

5 MILES: \$55,694

#### **LEASING INFORMATION**

#### **ASKING RATES**

Call for details.

#### **2022 EST. NNN**

\$3.00/sq.ft.

#### **TERMS**

3-5 year leases.

#### MAXIMUM CONTIGUOUS

4,723 sq.ft.

#### MINIMUM SF

1,229 sq.ft.



### **RETAIL AND OFFICE SPACE FOR LEASE**

## THE MARKET AT SPRING CREEK





| - |  |
|---|--|





#### SITE MAP