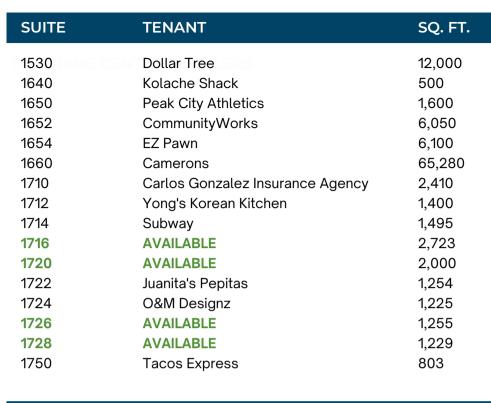

ements such as parking lot repairs, painting, new lighting, signage, and more.

Easy access to major highways.

Up and coming neighborhood.

Community projects including a weekly food truck rally, outdoor exercise equipment, colorful murals and art installations.

#### **DEMOGRAPHICS (2022)**



**POPULATION** 

1 MILE: 15,659 3 MILES: 128,795 5 MILES: 248,378



1 MIILE: 6,310 3 MILES: 52,723

5 MILES: 101,055



(MEDIAN)

1 MIILE: \$42,251 3 MILES: \$48,255

5 MILES: \$55,694

#### **LEASING INFORMATION**

#### **ASKING RATES**

Call for details.

#### **2022 EST. NNN**

\$3.00/sq.ft.

#### **TERMS**

3-5 year leases.

#### MAXIMUM CONTIGUOUS

4,723 sq.ft.

#### MINIMUM SF

1,229 sq.ft.



### **RETAIL AND OFFICE SPACE FOR LEASE**

## THE MARKET AT SPRING CREEK





| - |  |
|---|--|





#### SITE MAP