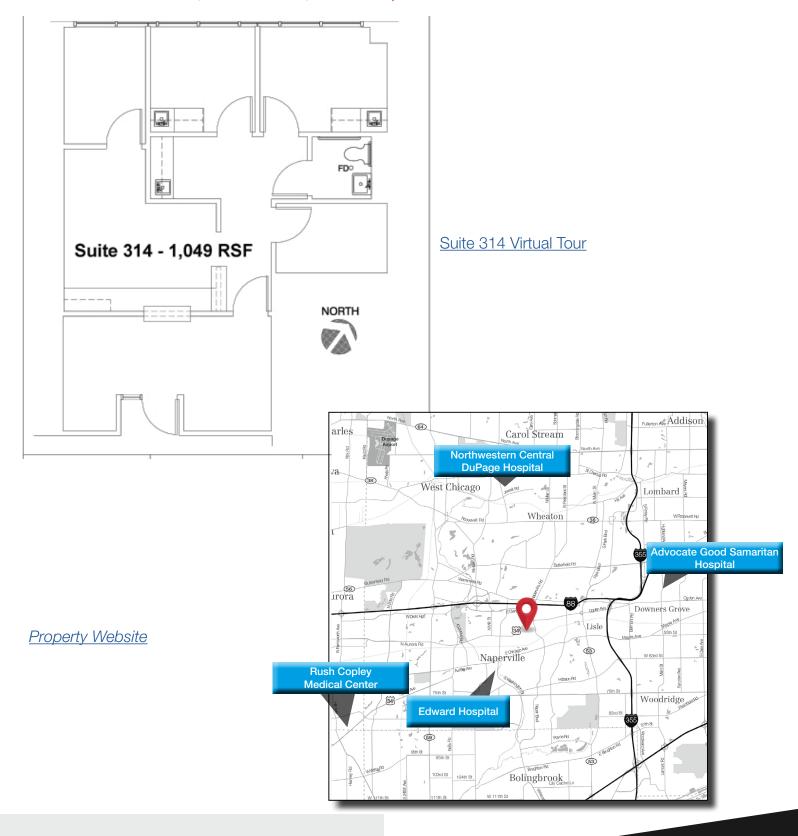

## PROPERTY DETAILS

• Medical Office Space available:

- Fully built-out medical suites with plumbing
- Tenant electricity and HVAC is included
- High visibility along busy Ogden Avenue
- Ample, convenient parking (4.50/1,000)
- Conveniently located near 4 hospitals Edward Hospital,
  Northwestern Central DuPage Hospital, Advocate Good Samaritan Hospital, and Rush-Copley Medical Center
- Synergistic mix of medical specialties including a pharmacy and Lab Corp in the building
- Under new ownership