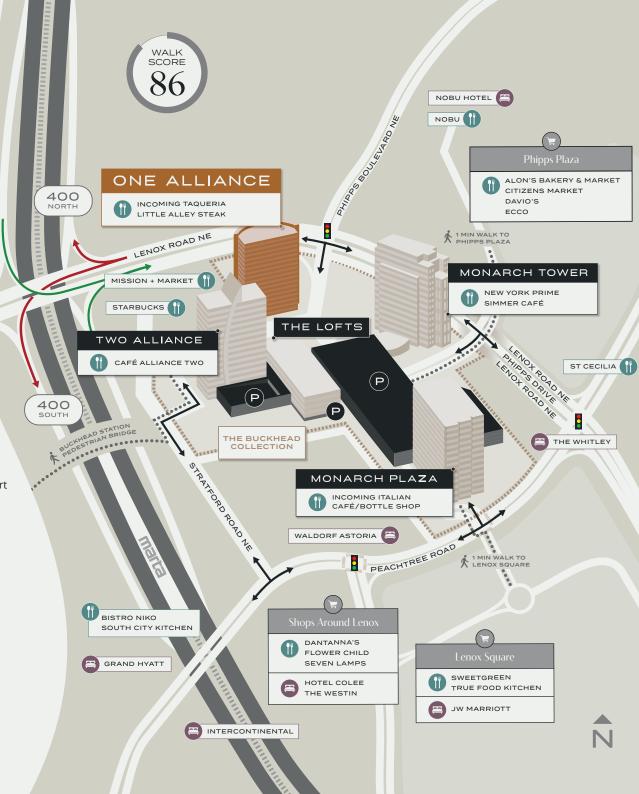

### Perfectly Situated

In addition to superior accessibility making commutes seamless, The Buckhead Collection is surrounded by a wide variety of world-class hotels, upscale shops and foodie-approved dining destinations.

### COMMUTE EFFICIENTLY

Four direct ingress/egress routes offer superior access to GA-400, Peachtree and Lenox Roads via Stratford and Lenox Roads.

- 2 Minute Drive to GA-400
- 5 Minute Walk to MARTA (Buckhead Station)
- 6 Minute Drive to I-85
- 15 Minute Drive to Dekalb-Peachtree Airport
- 30 Minute Drive to Hartsfield-Jackson International Airport

#### **WALKABLE TO:**

**14+** Walking Trails

5,572+ Hotel Rooms

230+ Dining Options

240+ Retail Stores

Direct Ingress/Egress Access from GA-400