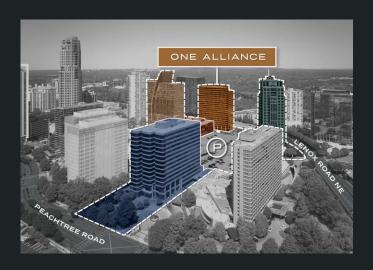

### ONE ALLIANCE

3500 LENOX ROAD NE

## Signature Experience

One Alliance is a 556,000 SF office destination for industry-leading companies rising 20 stories above the intersection of GA-400 and Lenox Road.

An integral part of The Highwoods Buckhead Collection, One Alliance offers customers unrestricted access to resort-quality amenities both on-site and across three elite sister buildings. Marked by the Highwoods promise of signature service, The Buckhead Collection also delivers an unwavering level of attention and hospitality that is felt by both customers and staff.

### Perfectly Situated

In addition to superior accessibility making commutes seamless, The Buckhead Collection is surrounded by a wide variety of world-class hotels, upscale shops and foodie-approved dining destinations.

### COMMUTE EFFICIENTLY

Four direct ingress/egress routes offer superior access to GA-400, Peachtree and Lenox Roads via Stratford and Lenox Roads.

- 2 Minute Drive to GA-400
- 5 Minute Walk to MARTA (Buckhead Station)
- 6 Minute Drive to I-85
- 15 Minute Drive to Dekalb-Peachtree Airport
- 30 Minute Drive to Hartsfield-Jackson International Airport