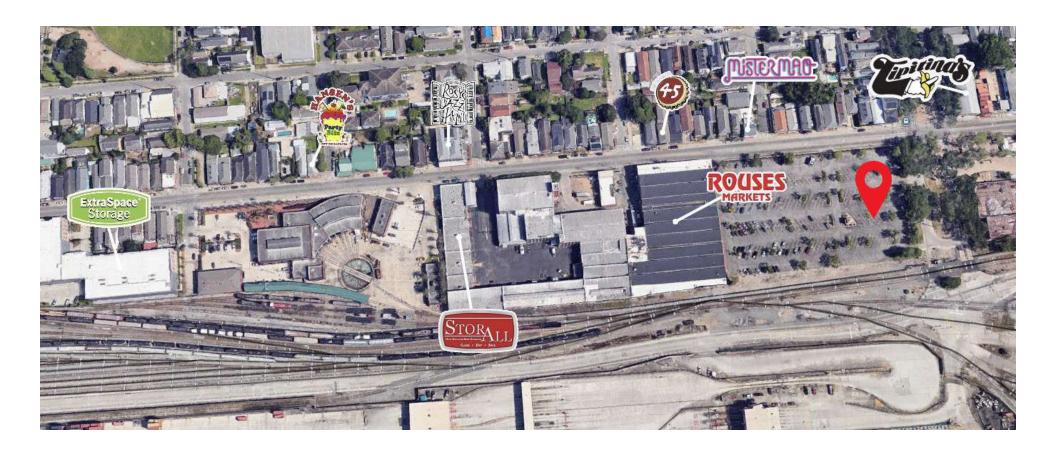

## PROPERTY DESCRIPTION

Located on the corner of Tchoupitoulas Street and Napoleon Avenue, this outparcel is available for long-term ground lease or build to suit.

This property has great visibility/frontage for any retailer looking to be on one of the busiest corners in Uptown New Orleans near other thriving retailers and entertainment venues.