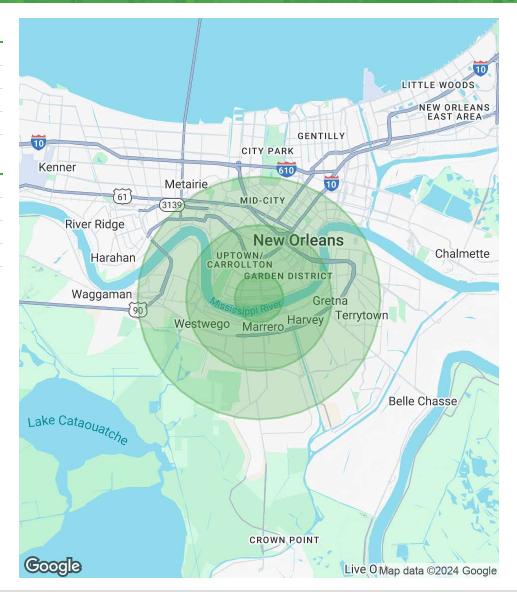

Demographics data derived from AlphaMap

LAND FOR LEASE

**DEMOGRAPHICS MAP & REPORT** 

## **OFFERING SUMMARY**

| Lease Rate:   | \$5. 00 - 10.00 SF/yr (NNN) |
|---------------|-----------------------------|
| Available SF: | 15,000 - 26,000 SF          |

| DEMOGRAPHICS      | 1 MILE    | 3 MILES   | 5 MILES  |
|-------------------|-----------|-----------|----------|
| Total Households  | 7,011     | 59,530    | 131,100  |
| Total Population  | 13,720    | 133,412   | 302,274  |
| Average HH Income | \$150,110 | \$100,077 | \$85,672 |

LAND FOR LEASE

**PROPERTY SUMMARY** 

OFFICE: 504.414.0703 MOBILE: 504.339.2136 matt@matteatonccim.com

MATT EATON, CCIM · PARTNER MARTIN O. MILLER III, CCIM, SIOR · PARTNER

LAND FOR LEASE

| POPULATION           | 1 MILE | 3 MILES | 5 MILES |
|----------------------|--------|---------|---------|
| Total Population     | 13,720 | 133,412 | 302,274 |
| Average Age          | 43     | 40      | 40      |
| Average Age (Male)   | 43     | 39      | 39      |
| Average Age (Female) | 43     | 41      | 41      |

| HOUSEHOLDS & INCOME | 1 MILE    | 3 MILES   | 5 MILES   |
|---------------------|-----------|-----------|-----------|
| Total Households    | 7,011     | 59,530    | 131,100   |
| # of Persons per HH | 2         | 2.2       | 2.3       |
| Average HH Income   | \$150,110 | \$100,077 | \$85,672  |
| Average House Value | \$775,170 | \$519,210 | \$411,179 |