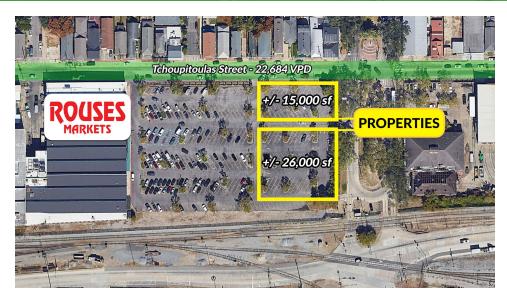

## PROPERTY DESCRIPTION

Located on the corner of Tchoupitoulas Street and Napoleon Avenue, this outparcel is available for long-term ground lease or build to suit.

This property has great visibility/frontage for any retailer looking to be on one of the busiest corners in Uptown New Orleans near other thriving retailers and entertainment venues.

## **OFFERING SUMMARY**

| Lease Rate:   | \$5. 00 - 10.00 SF/yr (NNN) |
|---------------|-----------------------------|
| Available SF: | 15,000 - 26,000 SF          |

| DEMOGRAPHICS      | 1 MILE    | 3 MILES   | 5 MILES  |
|-------------------|-----------|-----------|----------|
| Total Households  | 7,011     | 59,530    | 131,100  |
| Total Population  | 13,720    | 133,412   | 302,274  |
| Average HH Income | \$150,110 | \$100,077 | \$85,672 |