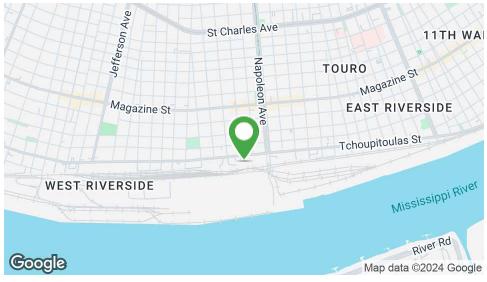

## PROPERTY DESCRIPTION

Located on the corner of Tchoupitoulas Street and Napoleon Avenue, this outparcel is available for long-term ground lease or build to suit.

This property has great visibility/frontage for any retailer looking to be on one of the busiest corners in Uptown New Orleans near other thriving retailers and entertainment venues.