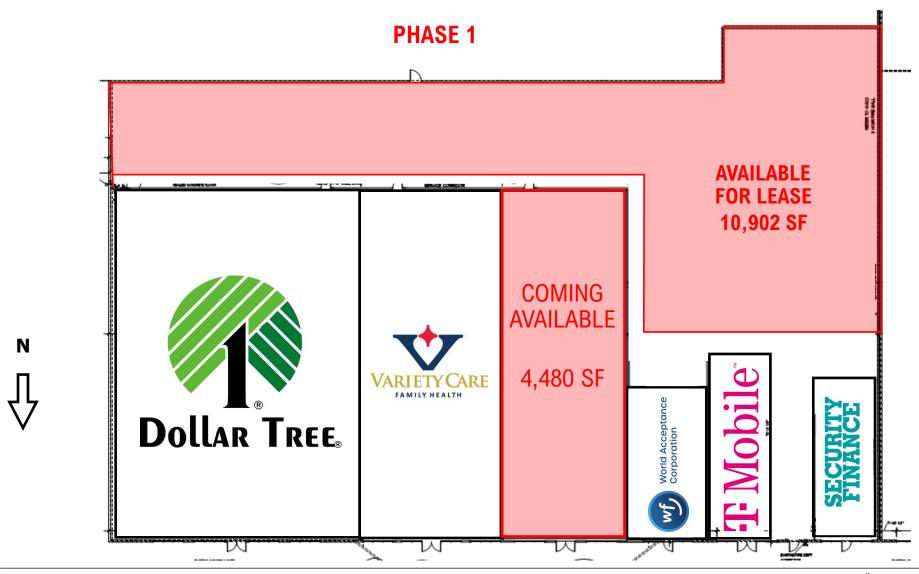

730 W Petree Road, Anadarko, OK 73005

4,480 SF Retail 10,000 - 51,000 SF

Troy Humphrey

### **Property Features**

- Redevelopment of a former Walmart and grocery store in Anadarko, OK
- Join Dollar Tree, Variety Care, Security Finance, The Kiowa Tribe, T-Mobile and World Acceptance
- Anadarko is the county seat of Caddo County
- Site is situated between Walmart Super Center and the city
- Anadarko is the "Indian Capital of the Nation" with over 6 tribal communities