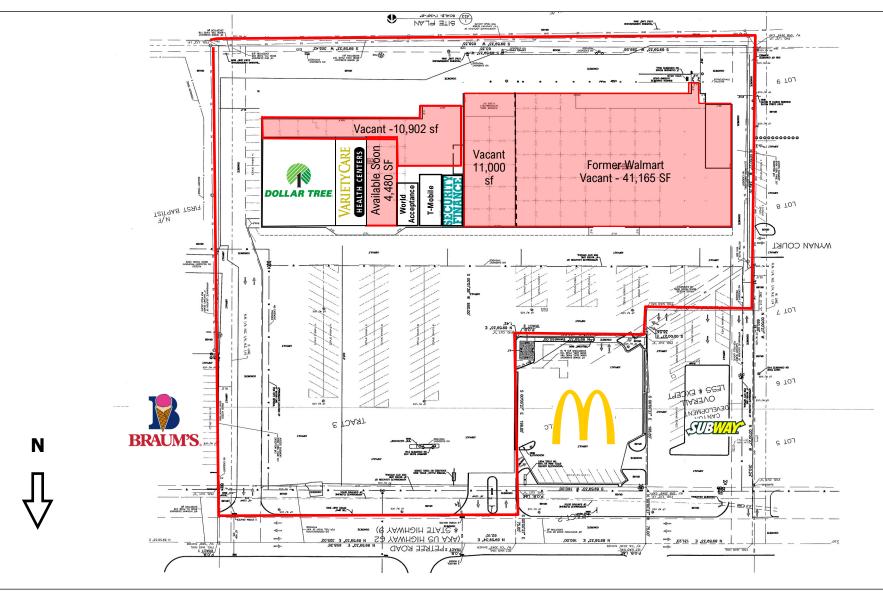

730 W Petree Road, Anadarko, OK 73005

4,480 SF Retail 10,000 - 51,000 SF

Troy Humphrey

### **Property Features**

- Redevelopment of a former Walmart and grocery store in Anadarko, OK
- Join Dollar Tree, Variety Care, Security Finance, The Kiowa Tribe, T-Mobile and World Acceptance
- Anadarko is the county seat of Caddo County
- Site is situated between Walmart Super Center and the city
- Anadarko is the "Indian Capital of the Nation" with over 6 tribal communities