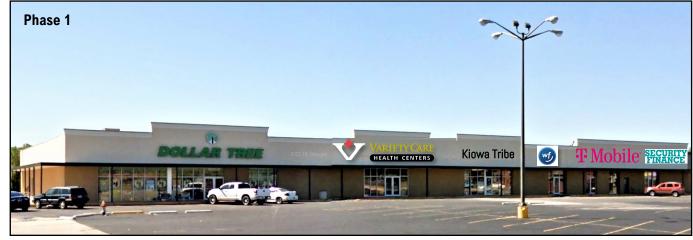

### **Property Features**

- Redevelopment of a former Walmart and grocery store in Anadarko, OK
- Join Dollar Tree, Variety Care, Security Finance, The Kiowa Tribe, T-Mobile and World Acceptance
- Anadarko is the county seat of Caddo County
- Site is situated between Walmart Super Center and the city
- Anadarko is the "Indian Capital of the Nation" with over 6 tribal communities