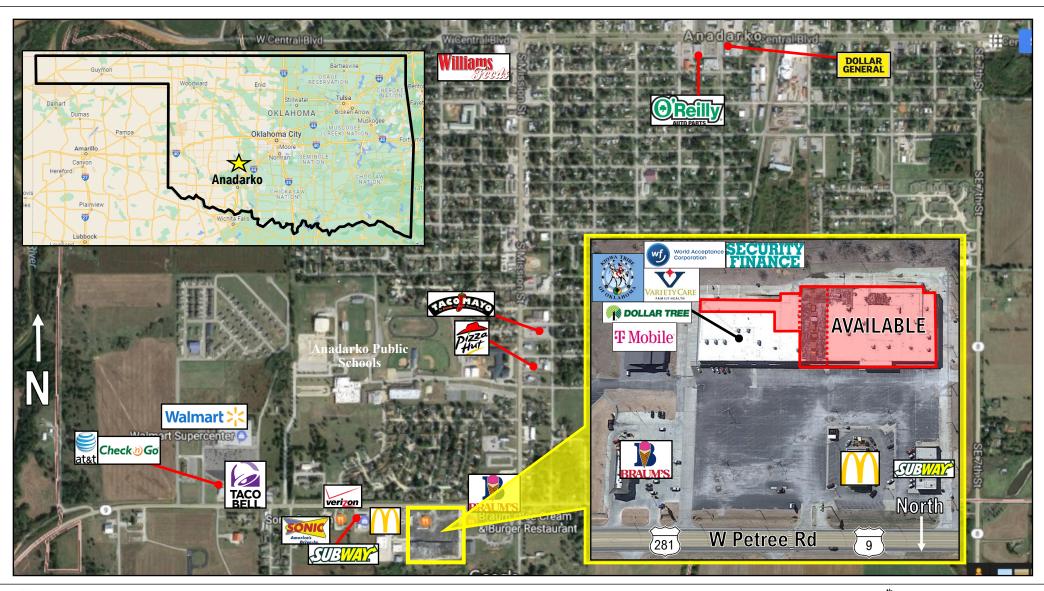

### **Property Features**

- Redevelopment of a former Walmart and grocery store in Anadarko, OK
- Join Dollar Tree, Variety Care, Security Finance, The Kiowa Tribe, T-Mobile and World Acceptance
- Anadarko is the county seat of Caddo County
- Site is situated between Walmart Super Center and the city
- Anadarko is the "Indian Capital of the Nation" with over 6 tribal communities