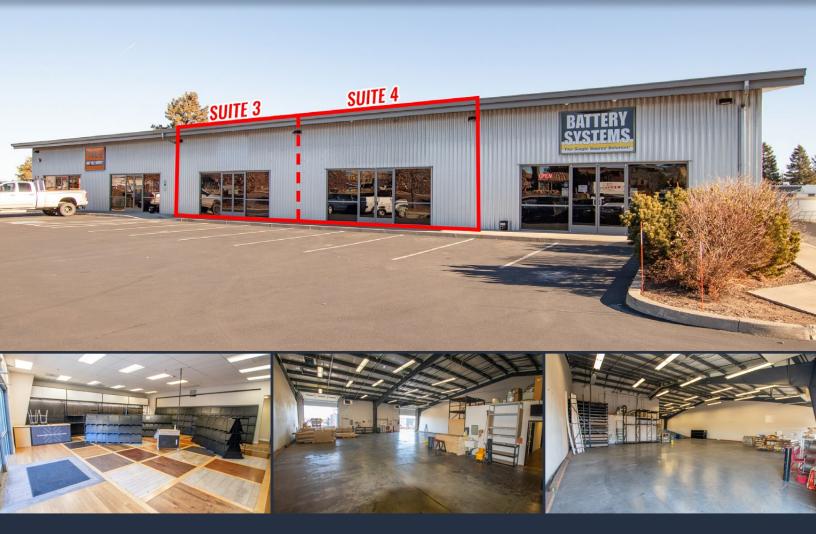

#### **PROPERTY DETAILS**

**Suite 3**: 2,225 SF

**Suite 4:** 3,775 SF

**Suites 3&4:** 6,000 SF

Lease Rate: \$1.35/SF/Mo. NNN
CAMs: Est. at \$0.29/SF/Mo.

**Bldg. Size:** 15,000 SF

**Zoning:** Light Industrial (IL) **Parking:** Ample onsite spaces

#### **HIGHLIGHTS**

- Former Lumber Liquidators location across from Cascade Village Shopping Center
- Excellent signage potential and expsosure along busy Business 97
- Combination retail/showroom and warehouse space
- 22' clear height in warehouse served by two 16' roll up doors
- Beautiful showroom approximately 1,200 SF