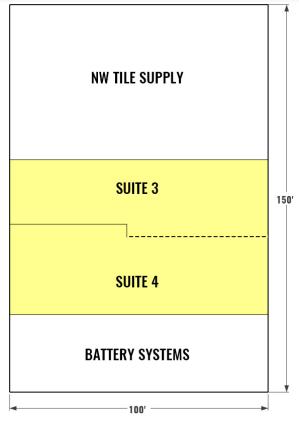

#### **PROPERTY DETAILS**

**Suite 3**: 2,225 SF

**Suite 4:** 3,775 SF

**Suites 3&4:** 6,000 SF

Lease Rate: \$1.35/SF/Mo. NNN
CAMs: Est. at \$0.29/SF/Mo.

**Bldg. Size:** 15,000 SF

**Zoning:** Light Industrial (IL) **Parking:** Ample onsite spaces