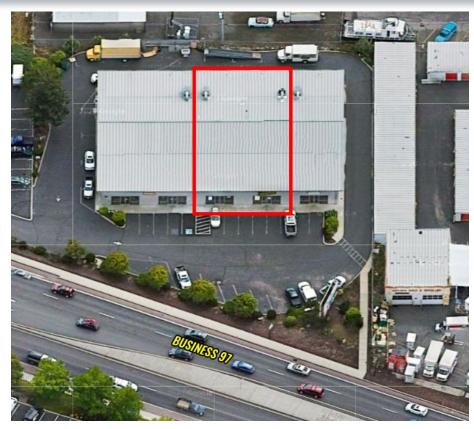

#### **HIGHLIGHTS**

- Former Lumber Liquidators location across from Cascade Village Shopping Center
- Excellent signage potential and expsosure along busy Business 97
- Combination retail/showroom and warehouse space
- 22' clear height in warehouse served by two 16' roll up doors
- Beautiful showroom approximately 1,200 SF