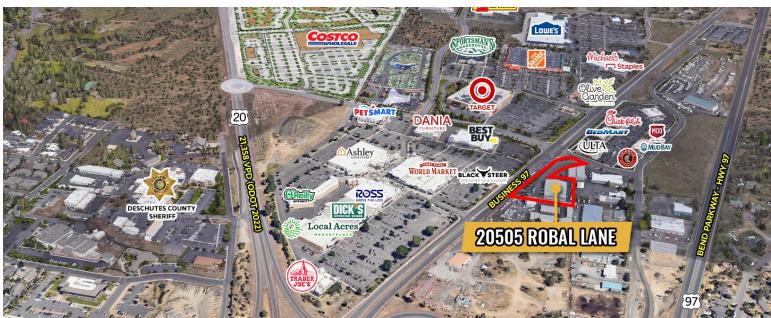

#### **HIGHLIGHTS**

- Former Lumber Liquidators location across from Cascade Village Shopping Center
- Excellent signage potential and expsosure along busy Business 97
- Combination retail/showroom and warehouse space
- 22' clear height in warehouse served by two 16' roll up doors
- Beautiful showroom approximately 1,200 SF