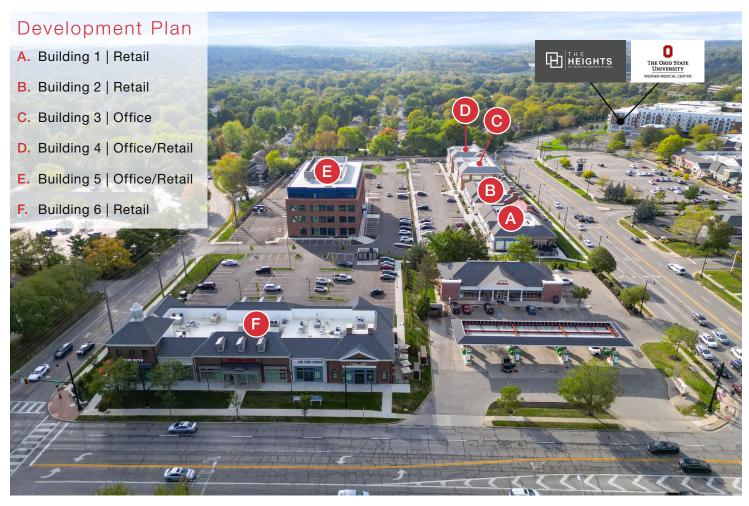

# SITE PLAN

# BUILDING OVERVIEW

NAI Ohio Equities is pleased to present an excellent opportunity to lease newly developed Class "A" office space at Worthington Gateway. The 7-acre mixed-use development features six buildings with the final building under construction. Building 5, is a four-story mixed-use building with 2,015 SF up to 25,518 SF available on the second and third floors. The first floor consists of retail space which will include a restaurant with an outdoor patio and salon use. Office users can include all professional uses, medical, dental, etc. Expected delivery date of Building 5 is the Summer 2024.