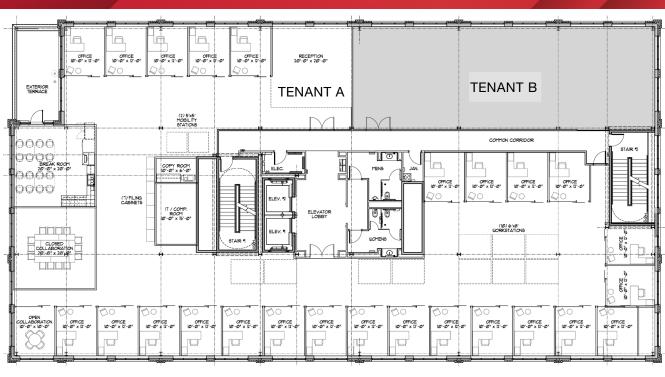

1
- Monument Signage Opportunities

LEASE RATE: \$20.75 PSF NNN

OPEX: \$10.00/SF

WWW.WORTHINGTONGATEWAY.COM

### **Leasing Information:**



# AVAILABLE SPACE

| FLOOR             | LEASE RATE | LEASE TYPE | SIZE (SF)    |
|-------------------|------------|------------|--------------|
| 2ND FLOOR         | \$20.75    | NNN        | 2,015-12,759 |
| 3RD FLOOR \$20.75 |            | NNN        | 2,015-12,759 |
| 2ND + 3RD         | \$20.75    | NNN        | 25,518       |





### **Leasing Information:**

# FLOOR PLANS



### Leasing Information:

Matt Gregory, SIOR, CCIM

614.629.5234 • mgregory@ohioequities.com

Philip Bird, SIOR



# CONCEPTUAL SPLITS





### Leasing Information:

Matt Gregory, SIOR, CCIM 614.629.5234 • mgregory@ohioequities.com Philip Bird, SIOR

# CONCEPTUAL PLANS





### **Na**IOhio Equities

### **Leasing Information:**

# SITE PLAN



#### TENANT MIX





























Cleverley + Associates Bonnie Vie, MD

### Leasing Information:

Matt Gregory, SIOR, CCIM

614.629.5234 • mgregory@ohioequities.com

Philip Bird, SIOR



# **PHOTOGRAPHS**















### Leasing Information:

Matt Gregory, SIOR, CCIM 614.629.5234 • mgregory@ohioequities.com Philip Bird, SIOR

# PHOTOGRAPHS













3rd Floor as of October 2024



### Leasing Information:

# SAMPLE FINISH LEVEL













### Leasing Information:



# HIGHLY DESIRABLE WORTHINGTON SUB-MARKET

#### **DEMOGRAPHICS**







|   | 1 MILE    | 3 MILES   | 5 MILES   |
|---|-----------|-----------|-----------|
| ) | 8,675     | 100,038   | 286,830   |
| ) | \$173,675 | \$131,026 | \$125,