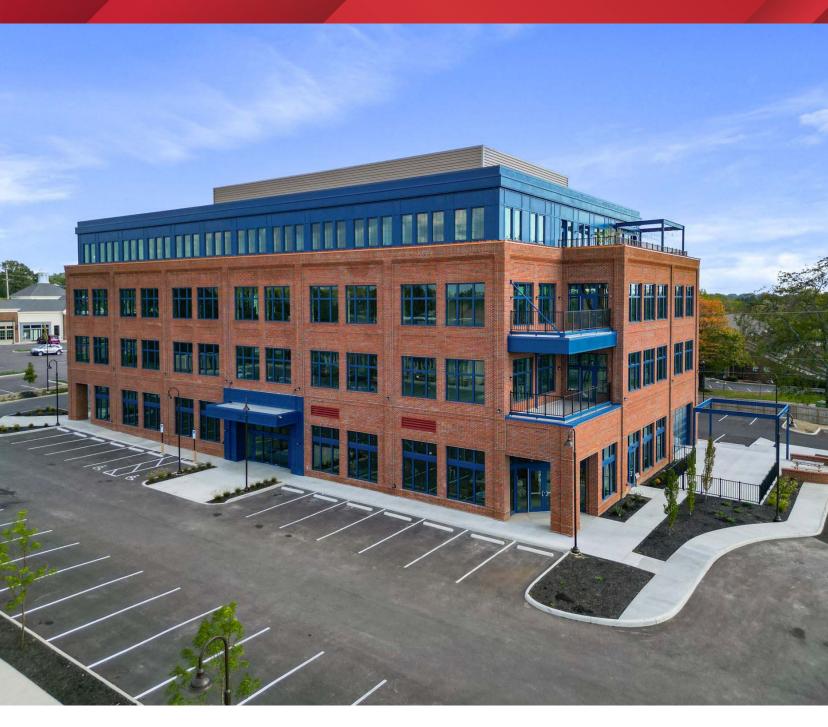

# BUILDING OVERVIEW

NAI Ohio Equities is pleased to present an excellent opportunity to lease newly developed Class "A" office space at Worthington Gateway. The 7-acre mixed-use development features six buildings with the final building under construction. Building 5, is a four-story mixed-use building with 2,015 SF up to 25,518 SF available on the second and third floors. The first floor consists of retail space which will include a restaurant with an outdoor patio and salon use. Office users can include all professional uses, medical, dental, etc. Expected delivery date of Building 5 is the Summer 2024.

#### **ADDRESS**

121 W. Wilson Bridge Road Worthington, OH 43085

#### **BUILDING SIZE**

±52,000 SF

#### FI OORS

Four (4)

#### **AVAILABLE SF:**

2,015 SF - 25,518 SF

#### **PARKING:**

±406 Total Spaces

#### PROPERTY FEATURES

- Prime Location in Highly Desirable Worthington Sub-market
- Convenient Access on Signalized Corner at W. Wilson Bridge Road and N. High Street
- Access to Patio Space on Second and Third Floors
- Located Directly Across from The Shops at Worthington Place
- Convenient Access to I-270, SR-315, I-71 and Rt-161
- Monument Signage Opportunities