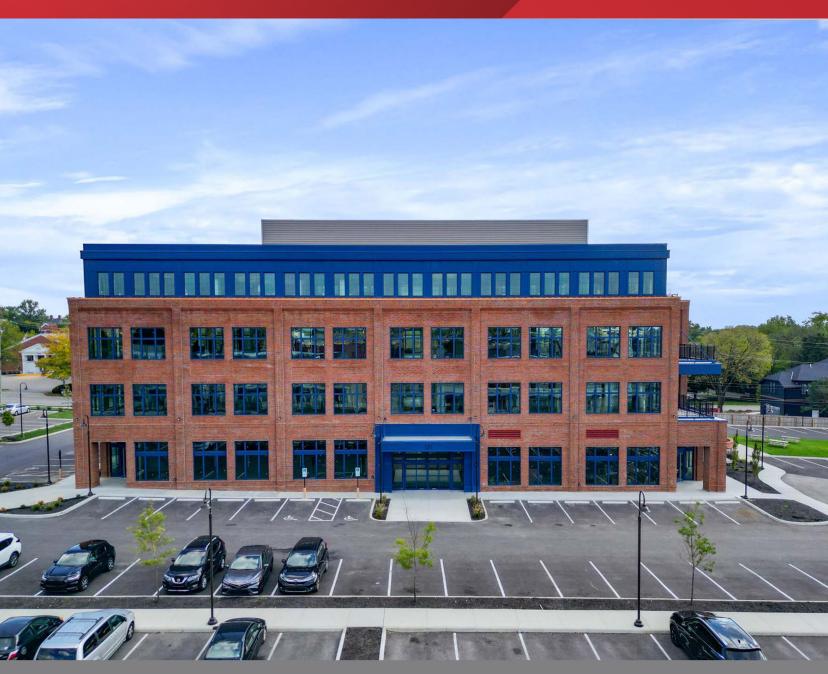

# BUILDING OVERVIEW

NAI Ohio Equities is pleased to present an excellent opportunity to lease newly developed Class "A" office space at Worthington Gateway. The 7-acre mixed-use development features six buildings with the final building under construction. Building 5, is a four-story mixed-use building with 2,015 SF up to 25,518 SF available on the second and third floors. The first floor consists of retail space which will include a restaurant with an outdoor patio and salon use. Office users can include all professional uses, medical, dental, etc. Expected delivery date of Building 5 is the Summer 2024.

#### **ADDRESS**

121 W. Wilson Bridge Road Worthington, OH 43085

#### **BUILDING SIZE**

±52,000 SF

#### FI OORS

Four (4)

#### **AVAILABLE SF:**

2,015 SF - 25,518 SF

#### **PARKING:**

±406 Total Spaces

#### PROPERTY FEATURES

- Prime Location in Highly Desirable Worthington Sub-market
- Convenient Access on Signalized Corner at W. Wilson Bridge Road and N. High Street
- Access to Patio Space on Second and Third Floors
- Located Directly Across from The Shops at Worthington Place
- Convenient Access to I-270, SR-315, I-71 and Rt-161
- Monument Signage Opportunities