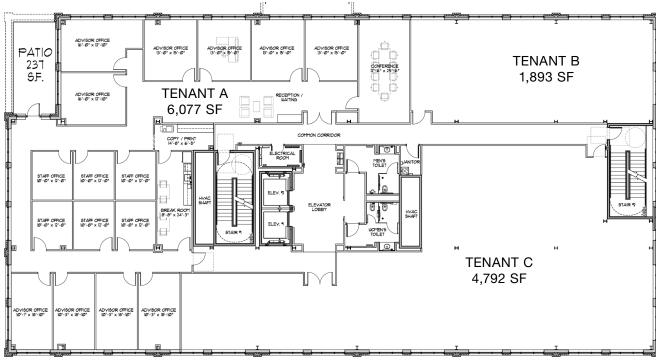

- Monument Signage Opportunities

LEASE RATE: \$20.75 PSF NNN

OPEX: \$10.00/SF

WWW.WORTHINGTONGATEWAY.COM

### **Leasing Information:**



# AVAILABLE SPACE

| FLOOR             | LEASE RATE | LEASE TYPE | SIZE (SF)    |
|-------------------|------------|------------|--------------|
| 2ND FLOOR         | \$20.75    | NNN        | 2,015-12,759 |
| 3RD FLOOR \$20.75 |            | NNN        | 2,015-12,759 |
| 2ND + 3RD         | \$20.75    | NNN        | 25,518       |





### **Leasing Information:**

# FLOOR PLANS



### Leasing Information:

Matt Gregory, SIOR, CCIM

614.629.5234 • mgregory@ohioequities.com

Philip Bird, SIOR



# CONCEPTUAL SPLITS





### Leasing Information:

Matt Gregory, SIOR, CCIM 614.629.5234 • mgregory@ohioequities.com Philip Bird, SIOR

# CONCEPTUAL PLANS





### **Na**IOhio Equities

### **Leasing Information:**

# SITE PLAN



#### TENANT MIX





























Cleverley + Associates Bonnie Vie, MD

### Leasing Information:

Matt Gregory, SIOR, CCIM

614.629.5234 • mgregory@ohioequities.com

Philip Bird, SIOR



# **PHOTOGRAPHS**















### Leasing Information:

Matt Gregory, SIOR, CCIM 614.629.5234 • mgregory@ohioequities.com Philip Bird, SIOR

# PHOTOGRAPHS













3rd Floor as of October 2024



### Leasing Information:

# SAMPLE FINISH LEVEL













### Leasing Information:



# HIGHLY DESIRABLE WORTHINGTON SUB-MARKET

#### **DEMOGRAPHICS**







|   | 1 MILE    | 3 MILES   | 5 MILES   |
|---|-----------|-----------|-----------|
| ) | 8,675     | 100,038   | 286,830   |
| ) | \$173,675 | \$131,026 | \$125,75