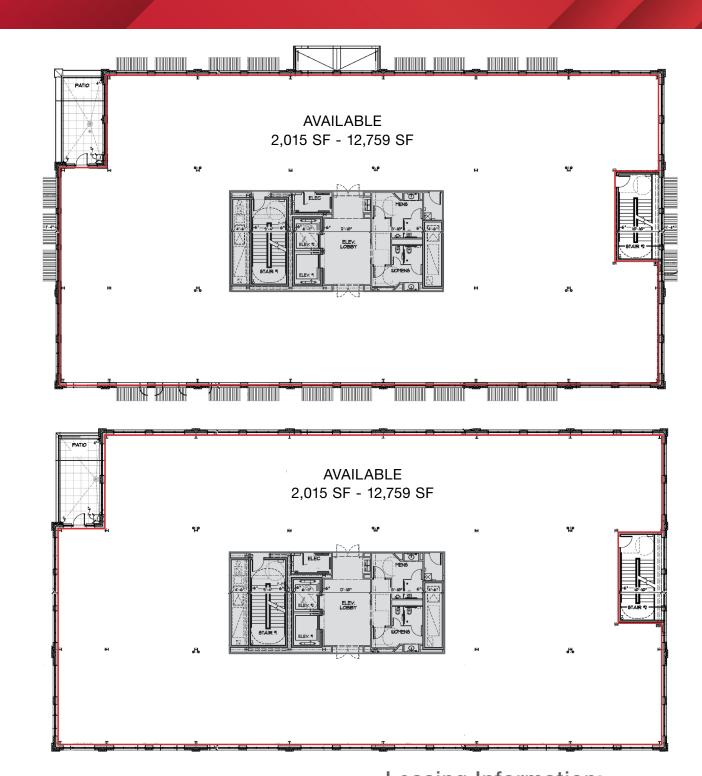

# FLOOR PLANS

#### **AVAILABLE SF:**

2,015 SF - 25,518 SF

# AVAILABLE SPACE

| FLOOR             | LEASE RATE | LEASE TYPE | SIZE (SF)    |
|-------------------|------------|------------|--------------|
| 2ND FLOOR         | \$20.75    | NNN        | 2,015-12,759 |
| 3RD FLOOR \$20.75 |            | NNN        | 2,015-12,759 |
| 2ND + 3RD         | \$20.75    | NNN        | 25,518       |