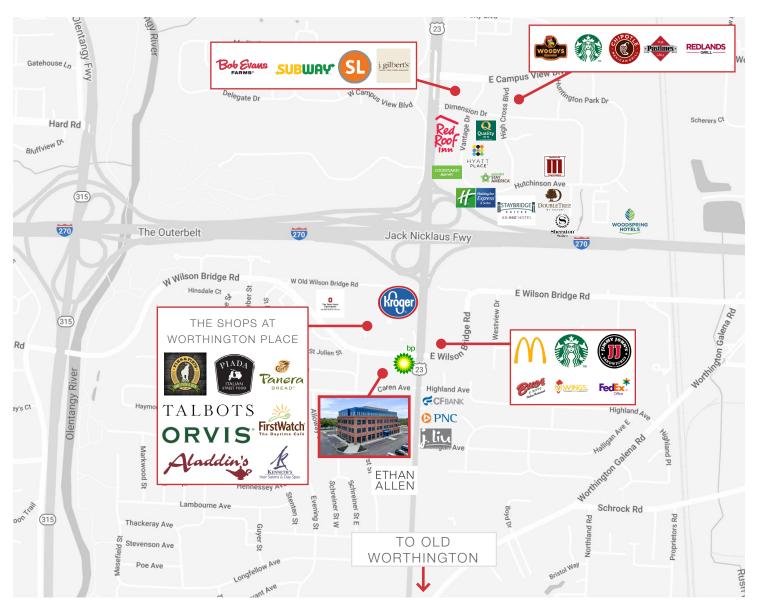

# HIGHLY DESIRABLE WORTHINGTON SUB-MARKET

# NEARBY AMENITIES

#### RESTAURANTS

- FIVE GUYS
- LION CUB COOKIES
- TROPICAL SMOOTHIE
- HUEY MAGOOS
- MAPLE STREET BISCUTS
- DIBELLA'S SUBS
- J||U|
- BUCA DI BEPPO
- PIES & PINTS
- FIRST WATCH
- ALADDIN'S FATERY
- PANERA BREAD
- PIADA
- WINGS OVER COLUMBUS
- JIMMY JOHN'S

- MCDONALDS
- DAIRY QUEEN
- PORCH GROWLER
- JERSEY MIKE'S SUBS
- BIG APPI F BREAKFAST
- WORTHINGTON TAVERN
- THE PUB OUT BACK
- THE OLD BAG OF NAILS PUB
- JOYA'S
- THE WHITNEY HOUSE
- KITTIE'S
- PEACE, LOVE & LITTLE DONUTS
- GRAETER'S ICE CREAM

- EVEREST CUISINE
- HOUSE WINE
- DEWEY'S PIZZA
- LA CHATELAINE FRENCH BAKERY & BISTRO
- CHAPALA MEXICAN GRILL
- STARBUCKS
- J. GILBERT'S
- J. ALEXANDER'S
- PASTIMES PUB & GRILL
- BOB EVANS
- CHIPOTLE
- HC WAY
- SUBWAY
- EL ACAPULCO MEXICAN

#### **RETAILERS / BANKS**

- CLUB PILATES
- THE NOW
- ORANGETHEORY FITNESS
- SWEATHOUZ
- MARUCS CROSSWOODS
- KROGER
- TALBOTS
- ORVIS
- MODEALISE
- LEARNING EXPRESS TOYS
- BLISSFUL TRENDS

- JADE YOGA & WELLNESS
- HOWARD BROOKS INTERIORS
- CHASE BANK
- PARK NATIONAL BANK
- FEDEX
- FIFTH THIRD BANK
- TELHIO CREDIT UNION
- PNC BANK
- ETHAN ALLEN FURNITURE
- FCBANK

- FRESH THYME MARKET
- ACE HARDWARE
- C\/S
- HOLLYWOOD FEED
- GOYOGA
- SEW TO SPEAK
- WORTHINGTON JEWELERS
- ALPHA SUIT
- VERNACULAR
- OASIS FACE BAR

#### HOTELS

- HYATT PLACE
- COURTYARD BY MARRIOTT
- HOLIDAY INN EXPRESS
- DOUBLETREE BY HILTON
- SHERATON SUITES

- WOODSPRING SUITES
- SURFACE INN WORTHINGTON
- RED ROOF
- QUALITY INN & SUITES
- EXTENDED STAY AMERICA