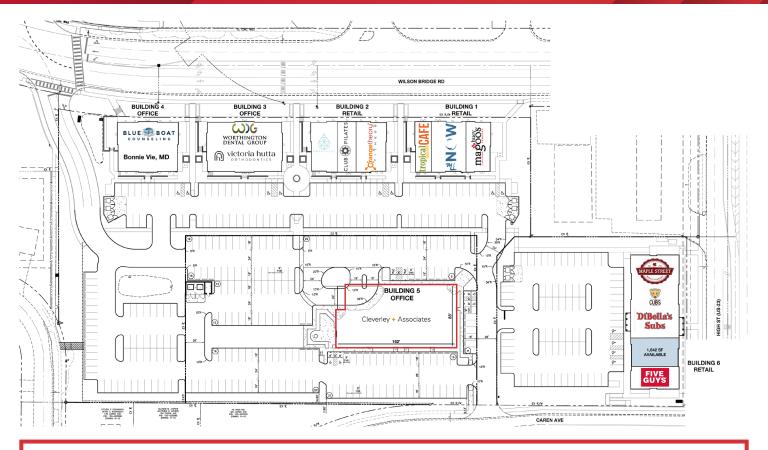

10.00/SF

WWW.WORTHINGTONGATEWAY.COM

### **Leasing Information:**



# AVAILABLE SPACE

| FLOOR             | LEASE RATE | LEASE TYPE | SIZE (SF)    |
|-------------------|------------|------------|--------------|
| 2ND FLOOR         | \$20.75    | NNN        | 2,015-12,759 |
| 3RD FLOOR \$20.75 |            | NNN        | 2,015-12,759 |
| 2ND + 3RD         | \$20.75    | NNN        | 25,518       |





### **Leasing Information:**

# FLOOR PLANS



### Leasing Information:

Matt Gregory, SIOR, CCIM

614.629.5234 • mgregory@ohioequities.com

Philip Bird, SIOR



# CONCEPTUAL SPLITS





### Leasing Information:

Matt Gregory, SIOR, CCIM 614.629.5234 • mgregory@ohioequities.com Philip Bird, SIOR

# CONCEPTUAL PLANS





### **Na**IOhio Equities

### **Leasing Information:**

# SITE PLAN



#### TENANT MIX





























Cleverley + Associates Bonnie Vie, MD

### Leasing Information:

Matt Gregory, SIOR, CCIM

614.629.5234 • mgregory@ohioequities.com

Philip Bird, SIOR



# **PHOTOGRAPHS**















### Leasing Information:

Matt Gregory, SIOR, CCIM 614.629.5234 • mgregory@ohioequities.com Philip Bird, SIOR

# PHOTOGRAPHS













3rd Floor as of October 2024



### Leasing Information:

# SAMPLE FINISH LEVEL













### Leasing Information:



# HIGHLY DESIRABLE WORTHINGTON SUB-MARKET

#### **DEMOGRAPHICS**







|   | 1 MILE    | 3 MILES   | 5 MILES   |
|---|-----------|-----------|-----------|
| ) | 8,675     | 100,038   | 286,830   |
| ) | \$173,675 | \$131,026 | \$125,758 |
| ) | 3,522     | 42,880    | 122,759   |





### **Leasing Inform