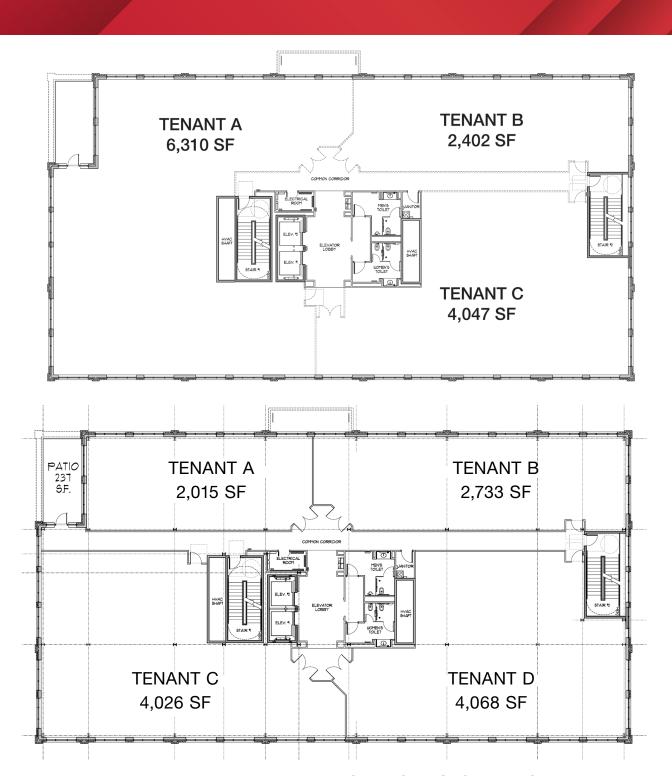

ond and Third Floors
- Located Directly Across from The Shops at Worthington Place
- Convenient Access to I-270, SR-315, I-71 and Rt-161
- Monument Signage Opportunities

LEASE RATE: \$20.75 PSF NNN

OPEX: \$10.00/SF

WWW.WORTHINGTONGATEWAY.COM

### **Leasing Information:**



# AVAILABLE SPACE

| FLOOR             | LEASE RATE | LEASE TYPE | SIZE (SF)    |
|-------------------|------------|------------|--------------|
| 2ND FLOOR         | \$20.75    | NNN        | 2,015-12,759 |
| 3RD FLOOR \$20.75 |            | NNN        | 2,015-12,759 |
| 2ND + 3RD         | \$20.75    | NNN        | 25,518       |





### **Leasing Information:**

# FLOOR PLANS



### Leasing Information:

Matt Gregory, SIOR, CCIM

614.629.5234 • mgregory@ohioequities.com

Philip Bird, SIOR



# CONCEPTUAL SPLITS





### Leasing Information:

Matt Gregory, SIOR, CCIM 614.629.5234 • mgregory@ohioequities.com Philip Bird, SIOR

# CONCEPTUAL PLANS





### **Na**IOhio Equities

### **Leasing Information:**

# SITE PLAN



#### TENANT MIX





























Cleverley + Associates Bonnie Vie, MD

### Leasing Information:

Matt Gregory, SIOR, CCIM

614.629.5234 • mgregory@ohioequities.com

Philip Bird, SIOR



# **PHOTOGRAPHS**















### Leasing Information:

Matt Gregory, SIOR, CCIM 614.629.5234 • mgregory@ohioequities.com Philip Bird, SIOR

# PHOTOGRAPHS













3rd Floor as of October 2024



### Leasing Information:

# SAMPLE FINISH LEVEL













### Leasing Information:



# HIGHLY DESIRABLE WORTHINGTON SUB-MARKET

#### **DEMOGRAPHICS**







|   | 1 MILE    | 3 MILES