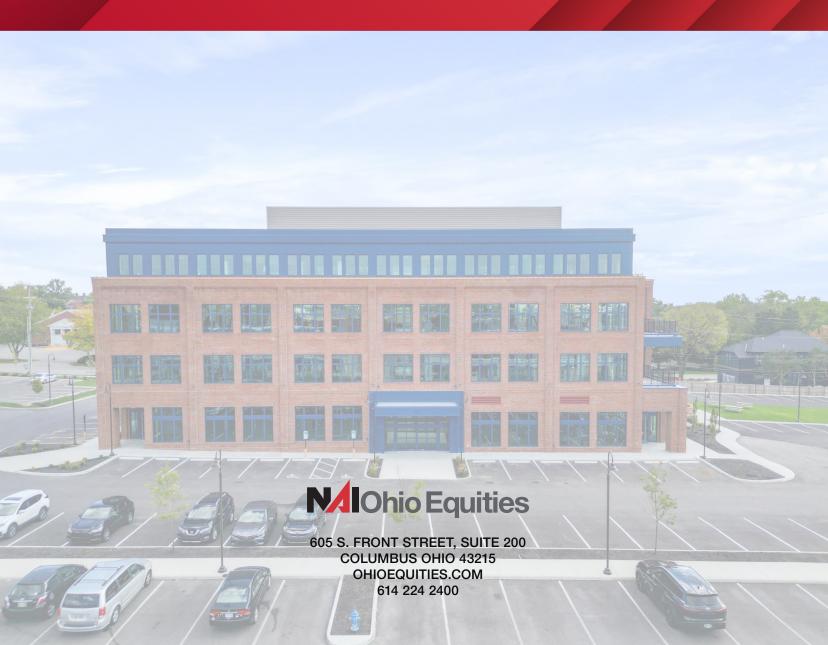

### **WORTHINGTON GATEWAY**

121 W. WILSON BRIDGE ROAD, Worthington, Ohio 43085

**NEW CLASS "A" OFFICE FOR LEASE** 

**N**AlOhio Equities

# BUILDING OVERVIEW

NAI Ohio Equities is pleased to present an excellent opportunity to lease newly developed Class "A" office space at Worthington Gateway. The 7-acre mixed-use development features six buildings with the final building under construction. Building 5, is a four-story mixed-use building with 2,015 SF up to 25,518 SF available on the second and third floors. The first floor consists of retail space which will include a restaurant with an outdoor patio and salon use. Office users can include all professional uses, medical, dental, etc. Expected delivery date of Building 5 is the Summer 2024.

#### **ADDRESS**

121 W. Wilson Bridge Road Worthington, OH 43085