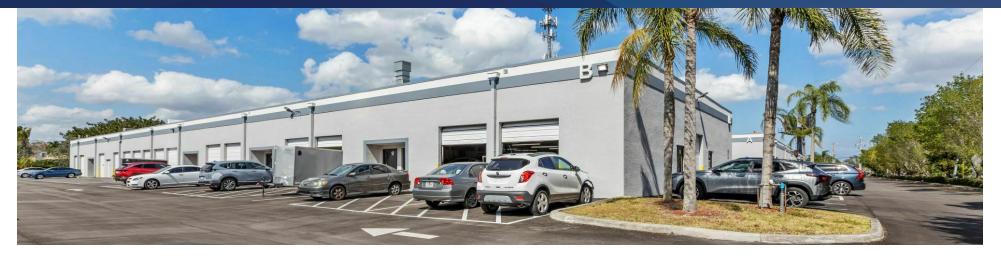

#### **PROPERTY DESCRIPTION**

Coldwell Banker Commercial Realty is excited to present PSB Boca Commerce Park, a premier commercial property located at 10026 Spanish Isles Blvd, B18 & B19, in the heart of Boca Raton, FL 33498. This impressive facility is situated on a generous lot spanning approximately 47,886 square feet, offering ample space to accommodate a variety of business ventures.

Boasting a ceiling height of 14 feet, this property provides versatility and functionality for a wide range of operations. Suite B19 will become available in mid-August, providing an excellent opportunity for businesses seeking a new location. The sublandlord is open to leasing both spaces, which together have a total square footage of 1,300. Whether you're seeking warehouse space, a distribution center, or a storage facility, the expansive interior dimensions cater to diverse business needs.

#### **OFFERING SUMMARY**

| Lease Rate:      | \$29.10 - 33.68 SF/yr (Gross) |  |  |
|------------------|-------------------------------|--|--|
| Number of Units: | 2                             |  |  |
| Available SF:    | 650 - 1,300 SF                |  |  |
| Lot Size:        | 1.099 Acres                   |  |  |
| Building Size:   | 17,950 SF                     |  |  |