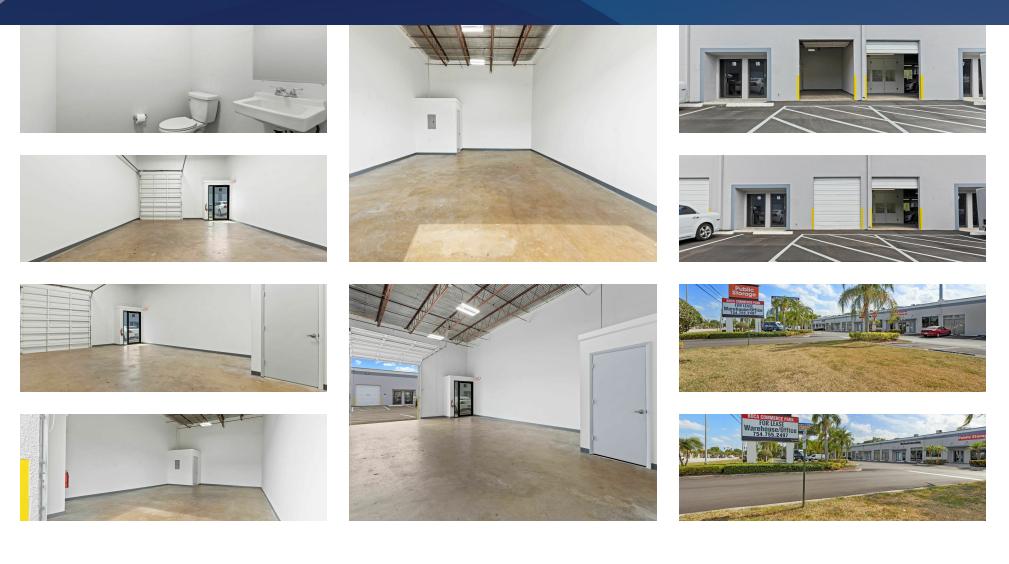

Boasting a ceiling height of 14 feet, this property provides versatility and functionality for a wide range of operations. Suite B19 will become available in mid-August, providing an excellent opportunity for businesses seeking a new location. The sublandlord is open to leasing both spaces, which together have a total square footage of 1,300. Whether you're seeking warehouse space, a distribution center, or a storage facility, the expansive interior dimensions cater to diverse business needs.

#### **OFFERING SUMMARY**

| Lease Rate:      | \$29.10 - 33.68 SF/yr (Gross) |  |  |
|------------------|-------------------------------|--|--|
| Number of Units: | 2                             |  |  |
| Available SF:    | 650 - 1,300 SF                |  |  |
| Lot Size:        | 1.099 Acres                   |  |  |
| Building Size:   | 17,950 SF                     |  |  |