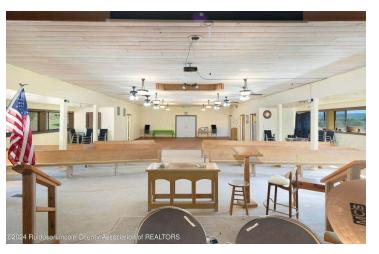

### PROPERTY DESCRIPTION

Versatile property alert! That has formally been used by a church allows for commercial enterprises, public or commercial amusement, opening up a world of possibilities. Whether you envision a home-based business, a community gathering space, or a unique entertainment venue, this property is your canvas. Shown by appt. only.

### **OFFERING SUMMARY**

 Sale Price:
 \$269,000

 Lot Size:
 1.2 Acres +/ 

 Building Size:
 Approx. 3,400 SF

 APN:
 4-077-050-052-374

We obtained the information above from sources we believe to be reliable. However, we have not verified its accuracy and make no guarantee, warranty or representation about it. It is submitted subject to the possibility of errors, omissions, change of price, rental or other conditions, prior sale, lease or financing, or withdrawal without notice. We include projections, opinions, assumptions or estimates for example only, and they may not represent current or future performance of the property, volu and your tax and legal advisors should conduct your own investigation of the property and transaction.