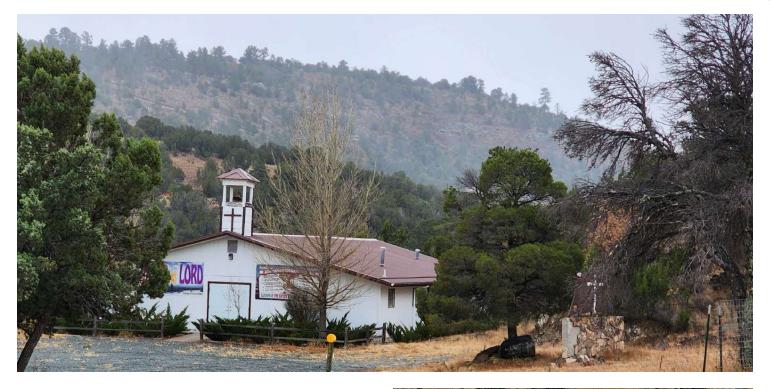

# 553 STATE HIGHWAY 48

Capitan, NM 88316

### PROPERTY DESCRIPTION

Versatile property alert! That has formally been used by a church allows for commercial enterprises, public or commercial amusement, opening up a world of possibilities. Whether you envision a home-based business, a community gathering space, or a unique entertainment venue, this property is your canvas. Shown by appt. only.

### **OFFERING SUMMARY**

 Sale Price:
 \$269,000

 Lot Size:
 1.2 Acres +/ 

 Building Size:
 Approx. 3,400 SF

 APN:
 4-077-050-052-374

We obtained the information above from sources we believe to be reliable. However, we have not verified its accuracy and make no guarantee, warranty or representation about it. It is submitted subject to the possibility of errors, omissions, change of price, rental or other conditions, prior sale, lease or financing, or withdrawal without notice. We include projections, opinions, assumptions or estimates for example only, and they may not represent current or future performance of the property, volu and your tax and legal advisors should conduct your own investigation of the property and transaction.