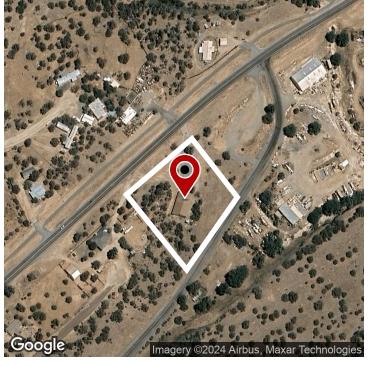

# 553 STATE HIGHWAY 48

Capitan, NM 88316

### **OFFERING SUMMARY**

 Sale Price:
 \$269,000

 Lot Size:
 1.2 Acres +/ 

 Building Size:
 Approx. 3,400 SF

 APN:
 4-077-050-052-374

We obtained the information above from sources we believe to be reliable. However, we have not verified its accuracy and make no guarantee, warranty or representation about it. It is submitted subject to the possibility of errors, omissions, change of price, rental or other conditions, prior sale, lease or financing, or withdrawal without notice. We include projections, opinions, assumptions or estimates for example only, and they may not represent current or future performance of the property, volu and your tax and legal advisors should conduct your own investigation of the property and transaction.