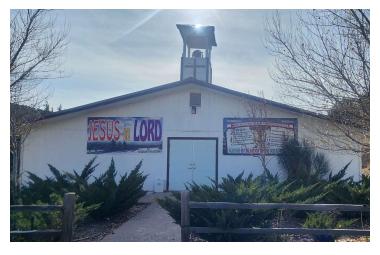

# 553 STATE HIGHWAY 48

Capitan, NM 88316

### PROPERTY DESCRIPTION

Versatile property alert! That has formally been used by a church allows for commercial enterprises, public or commercial amusement, opening up a world of possibilities. Whether you envision a home-based business, a community gathering space, or a unique entertainment venue, this property is your canvas. Shown by appt. only.

### **OFFERING SUMMARY**

 Sale Price:
 \$269,000

 Lot Size:
 1.2 Acres +/ 

 Building Size:
 Approx. 3,400 SF

 APN:
 4-077-050-052-374

We obtained the information above from sources we believe to be reliable. However, we have not verified its accuracy and make no guarantee, warranty or representation about it. It is submitted subject to the possibility of errors, omissions, change of price, rental or other conditions, prior sale, lease or financing, or withdrawal without notice. We include projections, opinions, assumptions or estimates for example only, and they may not represent current or future performance of the property, volu and your tax and legal advisors should conduct your own investigation of the property and transaction.