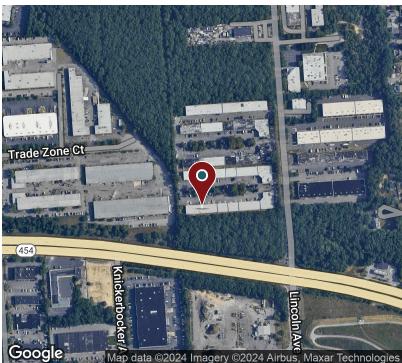

#### **PROPERTY OVERVIEW**

Lease Rate includes Real Estate Taxes, Water, Snow Removal, and CAM. Two Months Security Deposit And First Month's Rent Due at Lease Signing.

One block north of Veterans Memorial Highway. Easy access to Sunrise Highway and the Long Island Expressway. One mile east of Long Island MacArthur Airport.