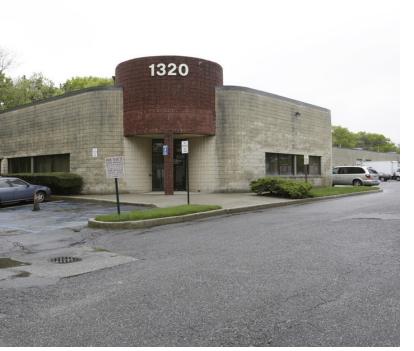

# Holbrook Corp Center 1320-13 Lincoln Avenue, Holbrook, NY 11741

#### **PROPERTY OVERVIEW**

Lease Rate includes Real Estate Taxes, Water, Snow Removal, and CAM. Two Months Security Deposit And First Month's Rent Due at Lease Signing.

One block north of Veterans Memorial Highway. Easy access to Sunrise Highway and the Long Island Expressway. One mile east of Long Island MacArthur Airport.

1320-13 Lincoln Avenue: 3,400 SF 50% Office +/-6 Offices, Conference Room, Kitchenette, 2 Handicap Bathrooms New Paint and Flooring 14' Drive-in Door