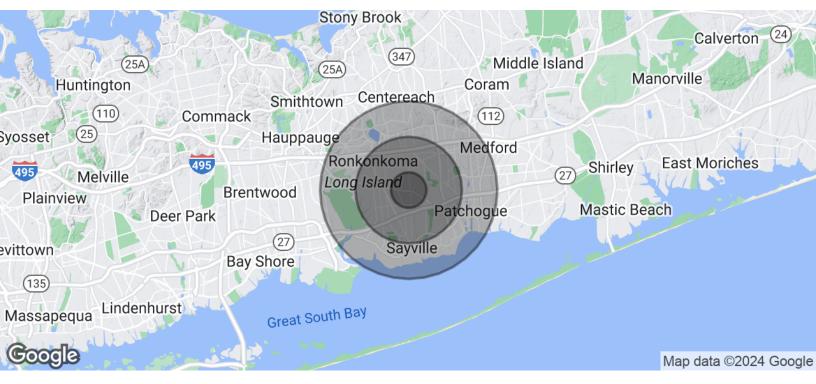

## FOR LEASE

| POPULATION           | 1 MILE | 3 MILES | 5 MILES |
|----------------------|--------|---------|---------|
| Total Population     | 7,582  | 75,212  | 211,553 |
| Average Age          | 39.8   | 40.1    | 39.4    |
| Average Age (Male)   | 40.0   | 39.8    | 38.4    |
| Average Age (Female) | 39.8   | 40.1    | 40.2    |

| HOUSEHOLDS & INCOME | 1 MILE    | 3 MILES   | 5 MILES   |
|---------------------|-----------|-----------|-----------|
| Total Households    | 2,596     | 26,135    | 73,003    |
| # of Persons per HH | 2.9       | 2.9       | 2.9       |
| Average HH Income   | \$94,818  | \$98,840  | \$97,276  |
| Average House Value | \$391,014 | \$425,455 | \$424,052 |

2020 American Community Survey (ACS)