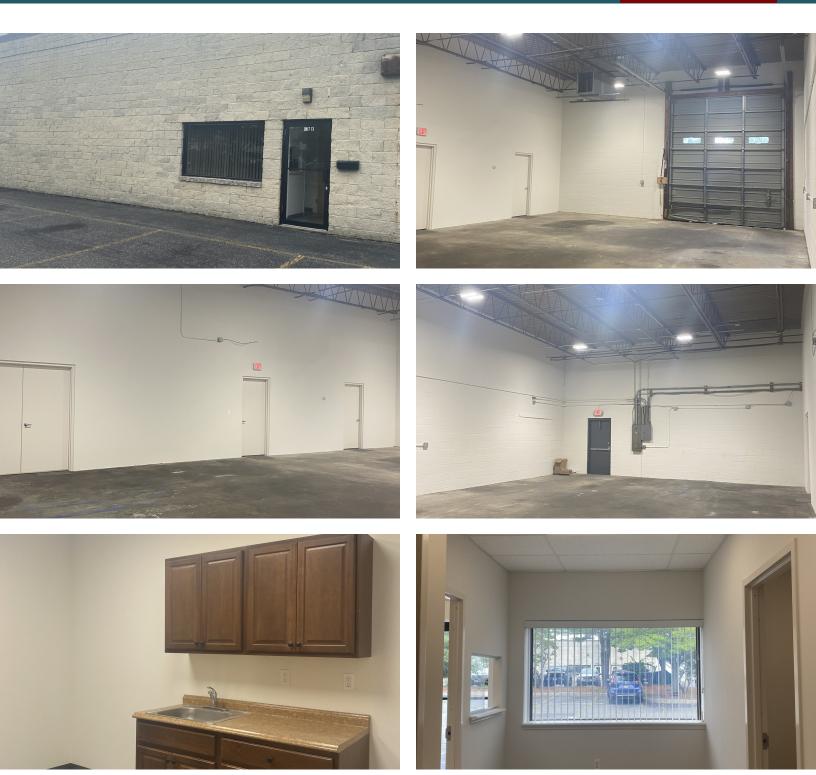

1320-13 Lincoln Avenue: 3,400 SF 50% Office +/-6 Offices, Conference Room, Kitchenette, 2 Handicap Bathrooms New Paint and Flooring 14' Drive-in Door