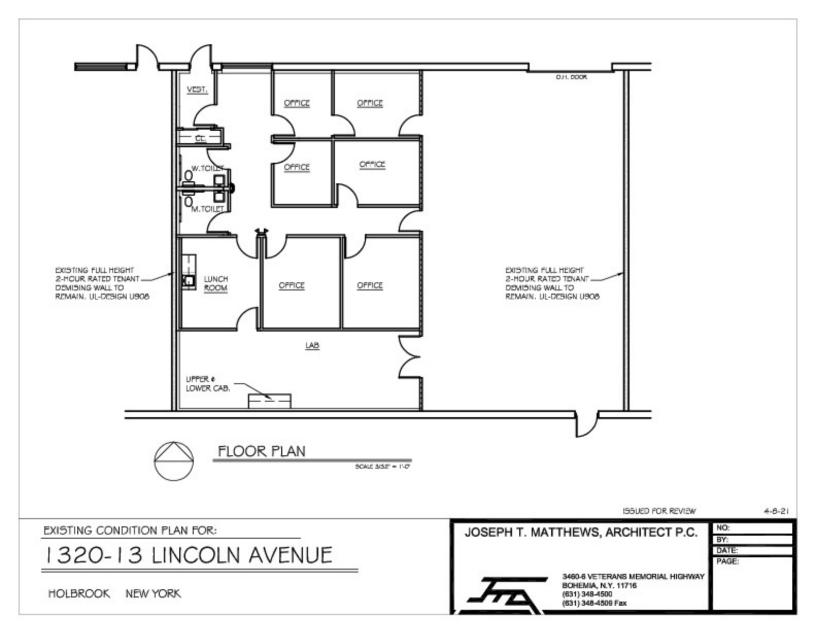

1320-13 Lincoln Avenue: 3,400 SF 50% Office +/-6 Offices, Conference Room, Kitchenette, 2 Handicap Bathrooms New Paint and Flooring 14' Drive-in Door