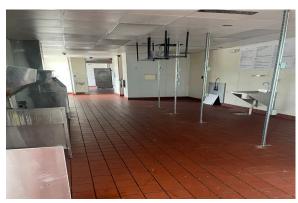

## LEASE PRICE: \$13/SF + \$6.14 NNN

with 2 hoods, cooler and franzer

Full restaurant build out with 2 hoods, cooler and freezer.

1400 SF space with 2400 SF restaurant

Drive through build out

Fully equipped with 2 ADA bathrooms.

## **INTERIOR**

CONTACT: Joi Niedner - 314.304.4900 joi@mckelveyproperties.com

Surrounding Companies:
Animal hospital, Liquor Express, CSI Leasing, Kids Academy, Midland Bank and Pnc Bank.

| DEMOGRAPHICS      | 1 MILE    | 3 MILES   | 5 MILES   |
|-------------------|-----------|-----------|-----------|
| POPULATION        | 3,291     | 28,714    | 100,962   |
| HOUSEHOLDS        | 1,283     | 10,434    | 36,564    |
| AVERAGE HH INCOME | \$119,695 | \$116,929 | \$110,676 |