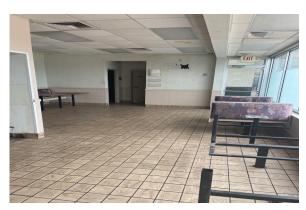

## LEASE PRICE: \$13/SF + \$6.14 NNN

with 2 hoods, cooler and franzer

Full restaurant build out with 2 hoods, cooler and freezer.

1400 SF space with 2400 SF restaurant

Drive through build out

Fully equipped with 2 ADA bathrooms.

## **INTERIOR**

CONTACT: Joi Niedner - 314.304.4900 joi@mckelveyproperties.com

Surrounding Companies:
Animal hospital, Liquor Express, CSI Leasing, Kids Academy, Midland Bank and Pnc Bank.

| DEMOGRAPHICS      | 1 MILE    | 3 MILES   | 5 MILES   |
|-------------------|-----------|-----------|-----------|
| POPULATION        | 3,291     | 28,714    | 100,962   |
| HOUSEHOLDS        | 1,283     | 10,434    | 36,564    |
| AVERAGE HH INCOME | \$119,695 | \$116,929 | \$110,676 |