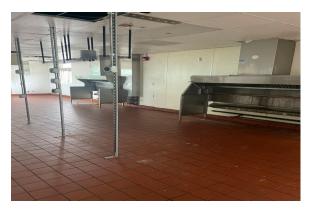

## LEASE PRICE: \$13/SF + \$6.14 NNN

with 2 hoods, cooler and franzer

Full restaurant build out with 2 hoods, cooler and freezer.

1400 SF space with 2400 SF restaurant

Drive through build out

Fully equipped with 2 ADA bathrooms.

## **INTERIOR**

CONTACT: Joi Niedner - 314.304.4900 joi@mckelveyproperties.com

Surrounding Companies:
Animal hospital, Liquor Express, CSI Leasing, Kids Academy, Midland Bank and Pnc Bank.

| DEMOGRAPHICS      | 1 MILE    | 3 MILES   | 5 MILES   |
|-------------------|-----------|-----------|-----------|
| POPULATION        | 3,291     | 28,714    | 100,962   |
| HOUSEHOLDS        | 1,283     | 10,434    | 36,564    |
| AVERAGE HH INCOME | \$119,695 | \$116,929 | \$110,676 |