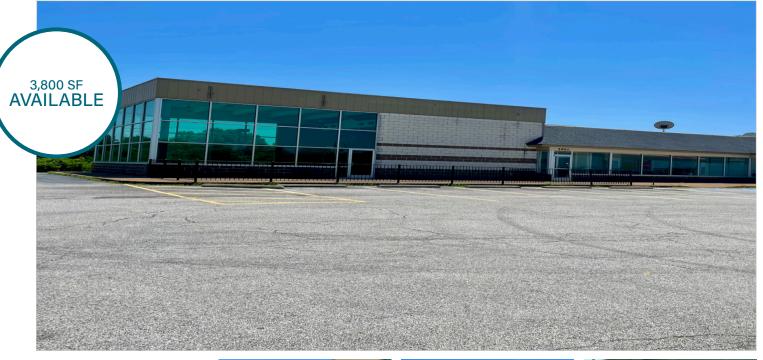

## LEASE PRICE: \$13/SF + \$6.14 NNN

with 2 hoods, cooler and franzer

Full restaurant build out with 2 hoods, cooler and freezer.

1400 SF space with 2400 SF restaurant

Drive through build out

Fully equipped with 2 ADA bathrooms.

High visibility. Easy Access. .60 miles from Hwy 40 Located at a 4 way intersection off of Hwy 94 with 13,786 VPD

Quick access to 3 healthcare networks and hospitals

Ideal for bar, restaurant, retail, non-profit, food commissary, and fitness center.

Building SF: 8,464 Parking Spaces: 40+

CONTACT: Joi Niedner - 314.304.4900 joi@mckelveyproperties.com