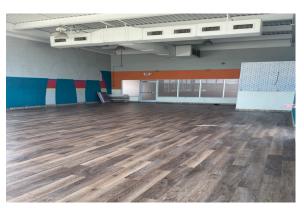

## LEASE PRICE: \$13/SF + \$6.14 NNN

with 2 hoods, cooler and franzer

Full restaurant build out with 2 hoods, cooler and freezer.

1400 SF space with 2400 SF restaurant

Drive through build out

Fully equipped with 2 ADA bathrooms.

## **INTERIOR**

CONTACT: Joi Niedner - 314.304.4900 joi@mckelveyproperties.com

Surrounding Companies:
Animal hospital, Liquor Express, CSI Leasing, Kids Academy, Midland Bank and Pnc Bank.

| DEMOGRAPHICS      | 1 MILE    | 3 MILES   | 5 MILES   |
|-------------------|-----------|-----------|-----------|
| POPULATION        | 3,291     | 28,714    | 100,962   |
| HOUSEHOLDS        | 1,283     | 10,434    | 36,564    |
| AVERAGE HH INCOME | \$119,695 | \$116,929 | \$110,676 |