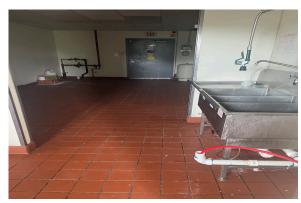

## LEASE PRICE: \$13/SF + \$6.14 NNN

with 2 hoods, cooler and franzer

Full restaurant build out with 2 hoods, cooler and freezer.

1400 SF space with 2400 SF restaurant

Drive through build out

Fully equipped with 2 ADA bathrooms.

## **INTERIOR**

CONTACT: Joi Niedner - 314.304.4900 joi@mckelveyproperties.com

Surrounding Companies:
Animal hospital, Liquor Express, CSI Leasing, Kids Academy, Midland Bank and Pnc Bank.

| DEMOGRAPHICS      | 1 MILE    | 3 MILES   | 5 MILES   |
|-------------------|-----------|-----------|-----------|
| POPULATION        | 3,291     | 28,714    | 100,962   |
| HOUSEHOLDS        | 1,283     | 10,434    | 36,564    |
| AVERAGE HH INCOME | \$119,695 | \$116,929 | \$110,676 |