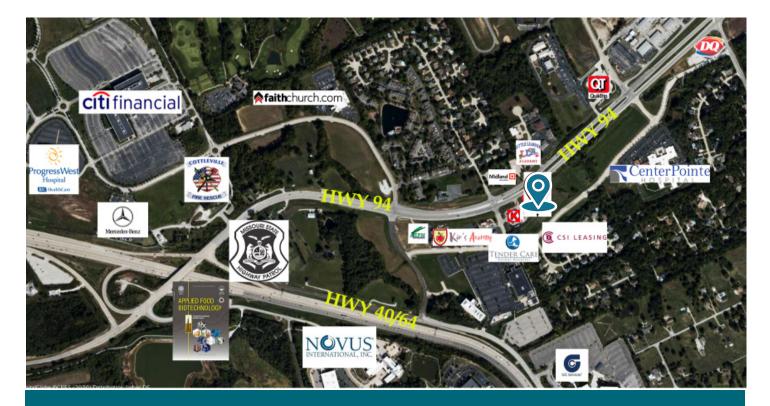

High visibility. Easy Access. .60 miles from Hwy 40 Located at a 4 way intersection off of Hwy 94 with 13,786 VPD

Quick access to 3 healthcare networks and hospitals

Ideal for bar, restaurant, retail, non-profit, food commissary, and fitness center.

## **INTERIOR**

CONTACT: Joi Niedner - 314.304.4900 joi@mckelveyproperties.com

Surrounding Companies:
Animal hospital, Liquor Express, CSI Leasing, Kids Academy, Midland Bank and Pnc Bank.

| DEMOGRAPHICS      | 1 MILE    | 3 MILES   | 5 MILES   |
|-------------------|-----------|-----------|-----------|
| POPULATION        | 3,291     | 28,714    | 100,962   |
| HOUSEHOLDS        | 1,283     | 10,434    | 36,564    |
| AVERAGE HH INCOME | \$119,695 | \$116,929 | \$110,676 |