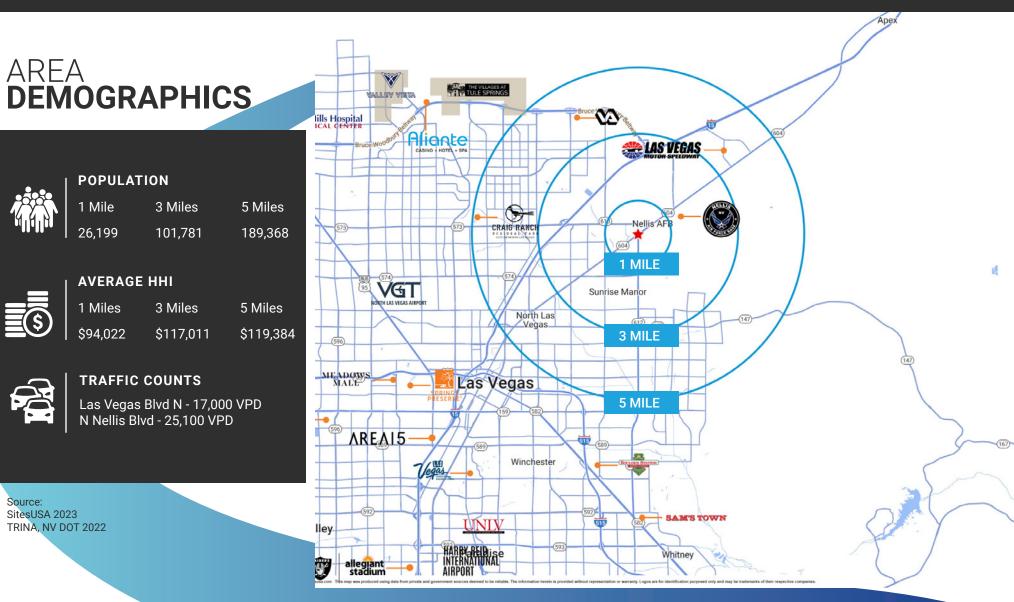

# PROPERTY **HIGHLIGHTS**

We are pleased to present the opportunity to ground lease a ± 2.81 acre parcel located just east of the southeast corner of Las Vegas Blvd. and Nellis Blvd. in Las Vegas, NV. It is located just minutes away from the I-15 freeway and the Nellis Air Force Base. Major traffic generators in the area include McDonald's, Auto Zone and La Quinta Inn & Suites.