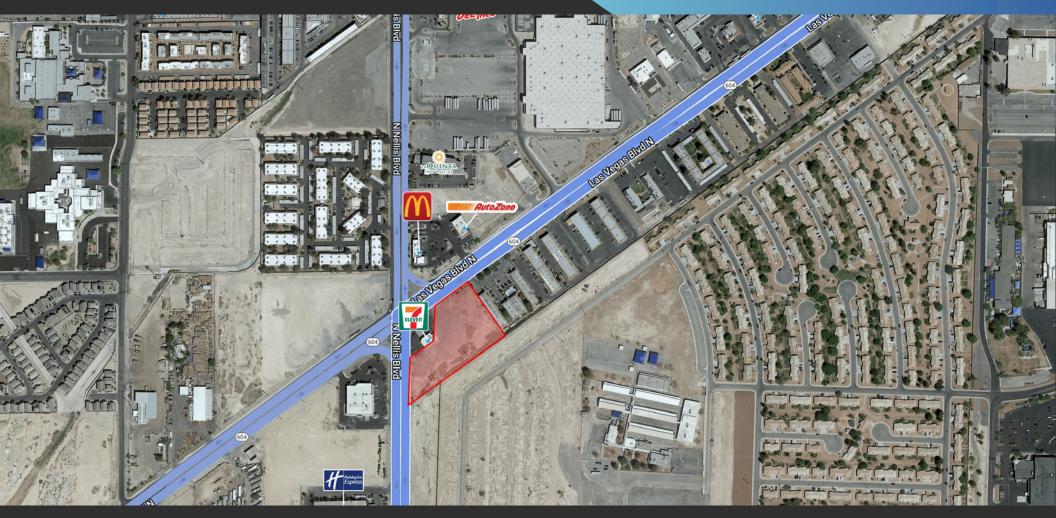

# PROPERTY **HIGHLIGHTS**

We are pleased to present the opportunity to ground lease a ± 2.81 acre parcel located just east of the southeast corner of Las Vegas Blvd. and Nellis Blvd. in Las Vegas, NV. It is located just minutes away from the I-15 freeway and the Nellis Air Force Base. Major traffic generators in the area include McDonald's, Auto Zone and La Quinta Inn & Suites.

## SITE AERIAL