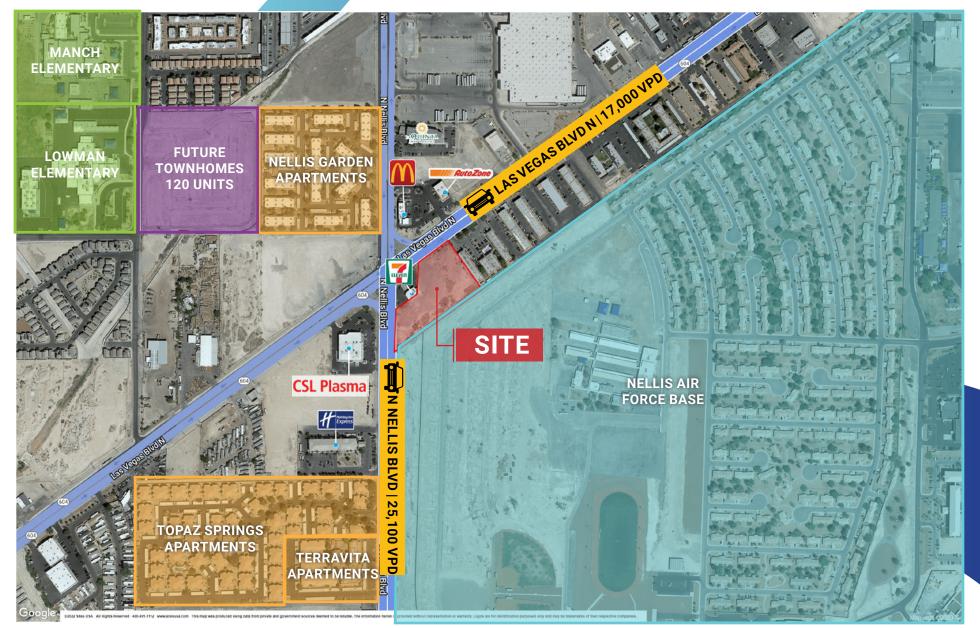

# PROPERTY **HIGHLIGHTS**

We are pleased to present the opportunity to ground lease a ± 2.81 acre parcel located just east of the southeast corner of Las Vegas Blvd. and Nellis Blvd. in Las Vegas, NV. It is located just minutes away from the I-15 freeway and the Nellis Air Force Base. Major traffic generators in the area include McDonald's, Auto Zone and La Quinta Inn & Suites.

## NEARBY RETAIL