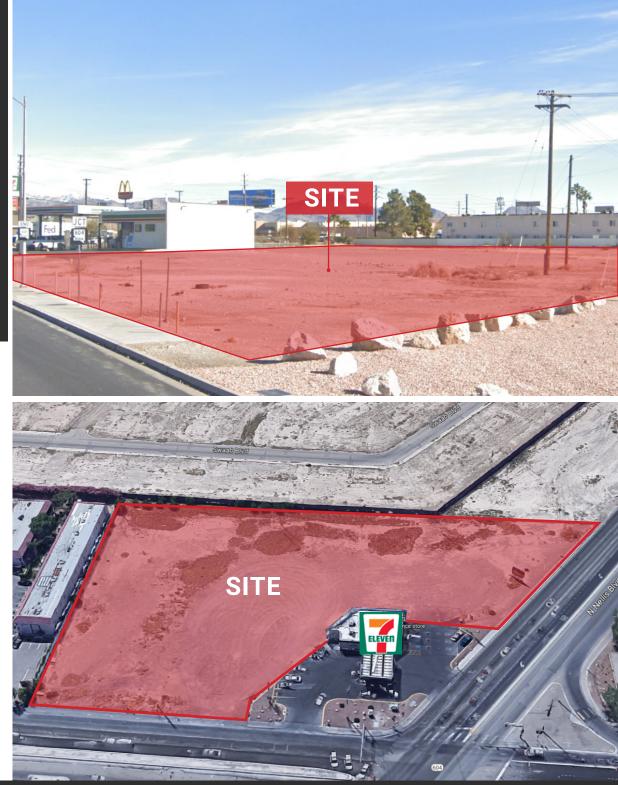

# PROPERTY **HIGHLIGHTS**

We are pleased to present the opportunity to ground lease a ± 2.81 acre parcel located just east of the southeast corner of Las Vegas Blvd. and Nellis Blvd. in Las Vegas, NV. It is located just minutes away from the I-15 freeway and the Nellis Air Force Base. Major traffic generators in the area include McDonald's, Auto Zone and La Quinta Inn & Suites.

# ±2.81 AC

**140-04-401-003 140-04-401-005 140-04-401-006** APN

General Commercial (C-2) General Highway Frontage (H-2)