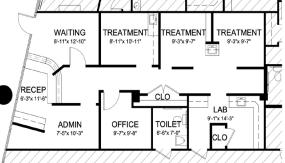

## **AVAILABILITY**

**SUITE 211** 1,958 RSF

SUITE 105 1,090 RSF Dental Space

**SUITE 102** 

2,575 RSF

**SUITE 302** 3,495 RSF

For more information or to schedule a property tour, please contact:

HPRG HEALTH-PROTREALTY GROUP