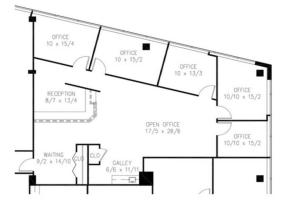

## **AVAILABILITY**

**SUITE 211** 1,958 RSF

SUITE 105 1,090 RSF Dental Space

**SUITE 102** 

2,575 RSF

**SUITE 302** 3,495 RSF

For more information or to schedule a property tour, please contact:

HPRG HEALTH-PROTREALTY GROUP