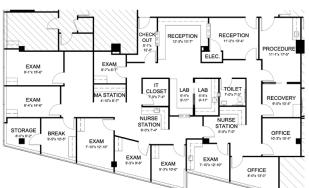

## **AVAILABILITY**

**SUITE 211** 1,958 RSF

SUITE 105 1,090 RSF Dental Space

**SUITE 102** 

2,575 RSF

**SUITE 302** 3,495 RSF

For more information or to schedule a property tour, please contact:

HPRG HEALTH-PROTREALTY GROUP