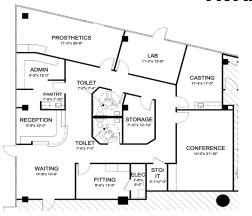

## **AVAILABILITY**

**SUITE 211** 1,958 RSF

SUITE 105 1,090 RSF Dental Space

**SUITE 102** 

2,575 RSF

**SUITE 302** 3,495 RSF

For more information or to schedule a property tour, please contact:

HPRG HEALTH-PROTREALTY GROUP